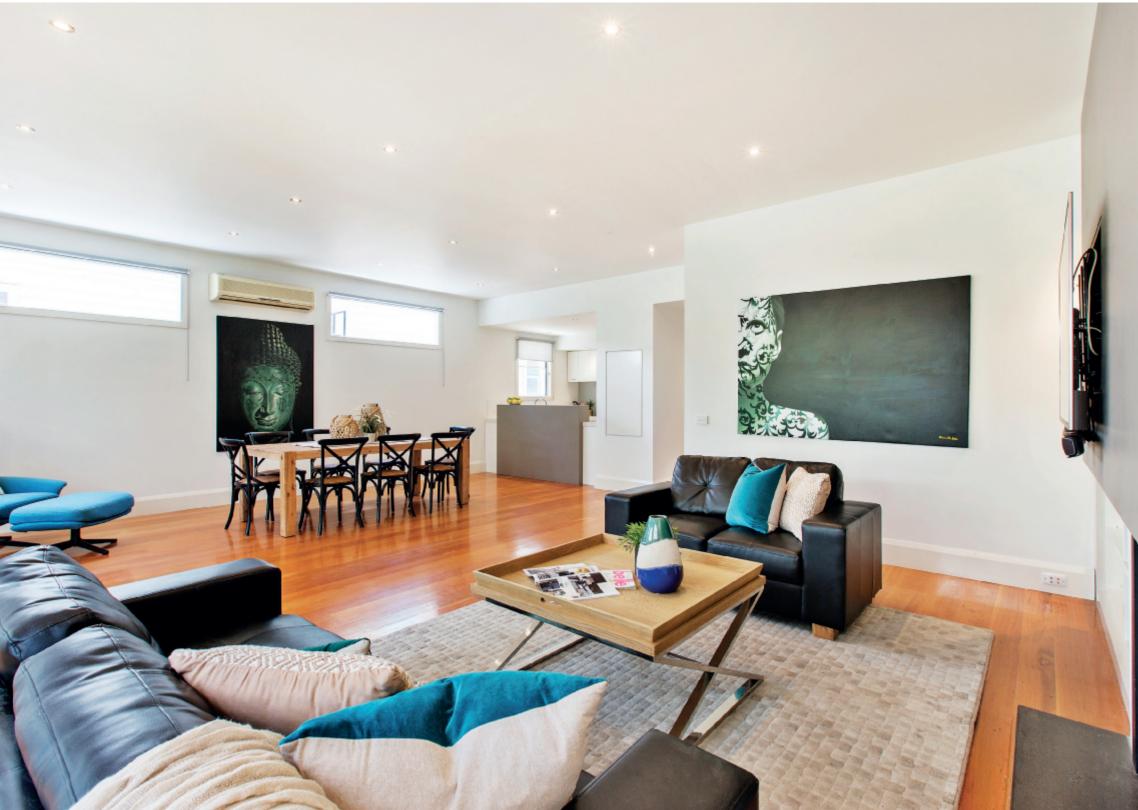

Bathed in natural light, a Baltic Pine arched hall flows through to four gorgeous bedrooms and sparkling family bathroom, concealed laundry and separate toilet. An expansive family/meals area with built in cabinets and feature fire place is overlooked by a sleek kitchen featuring European appliances and CaesarStone bench tops. French doors open out to a covered deck and private landscape garden, perfect for outdoor entertaining and relaxing.