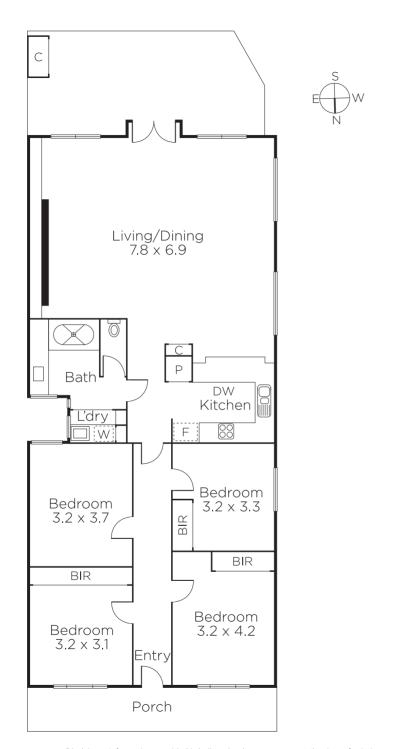

Bathed in natural light, a Baltic Pine arched hall flows through to four gorgeous bedrooms and sparkling family bathroom, concealed laundry and separate toilet. An expansive family/meals area with built in cabinets and feature fire place is overlooked by a sleek kitchen featuring European appliances and CaesarStone bench tops. French doors open out to a covered deck and private landscape garden, perfect for outdoor entertaining and relaxing.