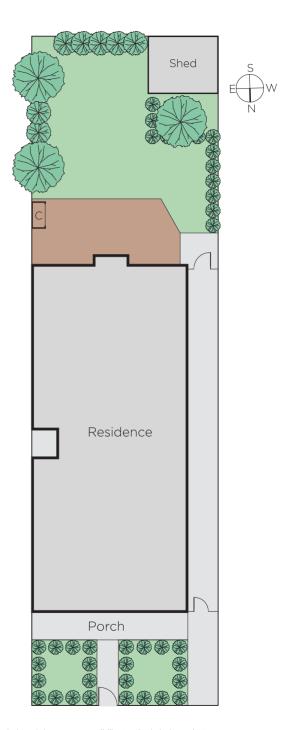

Bathed in natural light, a Baltic Pine arched hall flows through to four gorgeous bedrooms and sparkling family bathroom, concealed laundry and separate toilet. An expansive family/meals area with built in cabinets and feature fire place is overlooked by a sleek kitchen featuring European appliances and CaesarStone bench tops. French doors open out to a covered deck and private landscape garden, perfect for outdoor entertaining and relaxing.