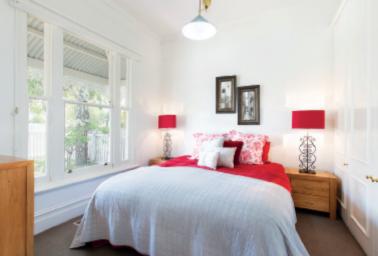

Bathed in natural light, a Baltic Pine arched hall flows through to four gorgeous bedrooms and sparkling family bathroom, concealed laundry and separate toilet. An expansive family/meals area with built in cabinets and feature fire place is overlooked by a sleek kitchen featuring European appliances and CaesarStone bench tops. French doors open out to a covered deck and private landscape garden, perfect for outdoor entertaining and relaxing.