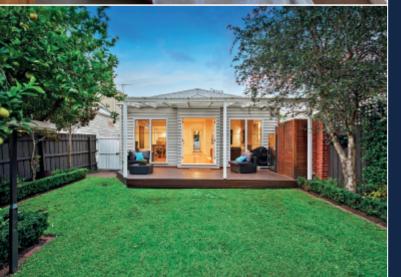

## Captivating Light-Filled Victorian

Idyllically located just a short stroll to Glenferrie Road shops, restaurants and fine schools, the picturesque double fronted façade of this classic Victorian residence reveals stylishly renovated interior dimensions and an impressive architect designed rear extension.

Bathed in natural light, a Baltic Pine arched hall flows through to four gorgeous bedrooms and sparkling family bathroom, concealed laundry and separate toilet. An expansive family/meals area with built in cabinets and feature fire place is overlooked by a sleek kitchen featuring European appliances and CaesarStone bench tops. French doors open out to a covered deck and private landscape garden, perfect for outdoor entertaining and relaxing.