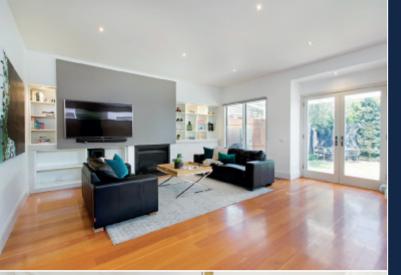

Bathed in natural light, a Baltic Pine arched hall flows through to four gorgeous bedrooms and sparkling family bathroom, concealed laundry and separate toilet. An expansive family/meals area with built in cabinets and feature fire place is overlooked by a sleek kitchen featuring European appliances and CaesarStone bench tops. French doors open out to a covered deck and private landscape garden, perfect for outdoor entertaining and relaxing.