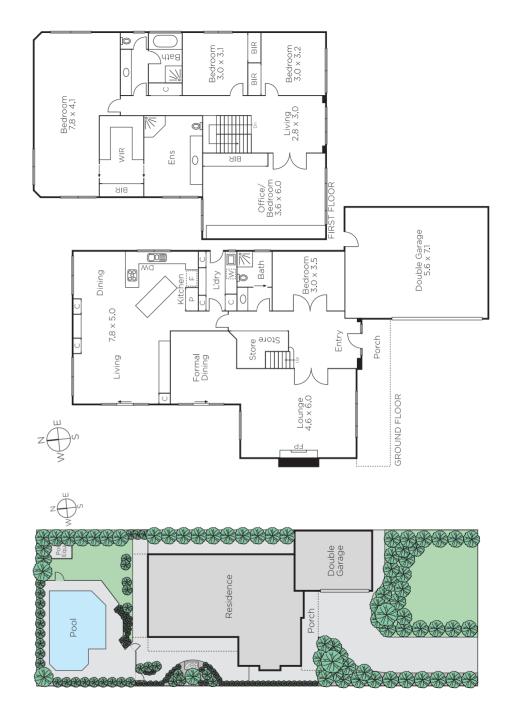

## Distinguished Location, Designed for Families

Enjoying a prestigious position, elegant street appeal & easy access to exemplary Glen Iris amenities, this sophisticated & stylish 4-bedroom, 3-bathroom family sanctuary on 650sqm approx. is presented to the market for the first time. Offering a superbly zoned dual-level layout, refreshed interiors & excellent outdoor entertaining, the home comprises formal lounge/dining with GFP, gourmet Caesarstone kitchen, modern living/meals, master with ensuite, WIRs & City glimpses, study/5th bedroom, entertaining terrace, pool & private gardens. Additions include heating/cooling, BIRs, alarm, DLUG & OSP.