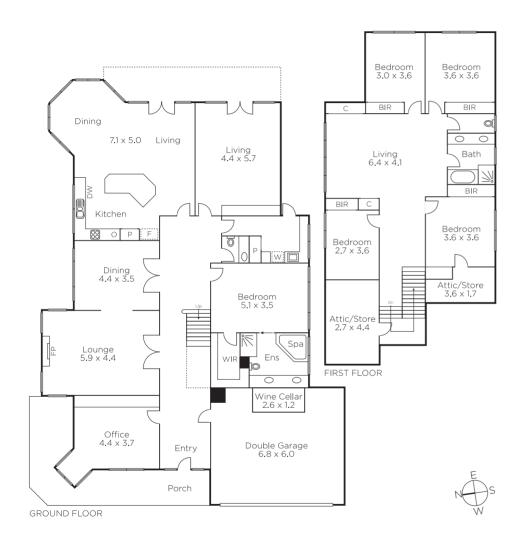

## Outstanding Family Residence in Lifestyle Location

Positioned on an attractive treelined street, this five bedroom residence exemplifies comfortable living and a flexible floorplan which responds to every stage of family life. Presenting instant appeal, this home is distinguished by generous proportions and quality finishes, with the advantage of three separate living and dining areas as well as a study. The living spaces range from a refined formal sitting room enhanced by an open fireplace and ornate detailing through to a relaxed open plan family living area encompassing a well equipped kitchen. A serene garden featuring a swim spa, elevated timber deck and beautifully landscaped foliage completes the array of sophisticated and versatile entertaining options. A stylish main bedroom offers spa ensuite and walk in robe, while four light filled bedrooms fitted with built in robes share the first floor with an inviting retreat and charming family bathroom. Additional features include powder room, laundry, wine cellar, extensive storage and double garage. Nestled in a peaceful pocket, this address enjoys close proximity to a selection of shops, transport links and quality schools.