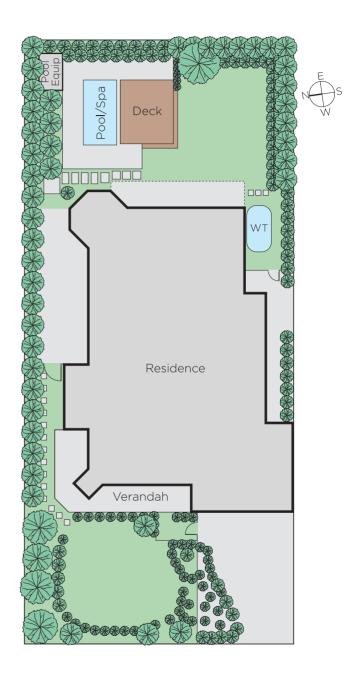

## Outstanding Family Residence in Lifestyle Location

Positioned on an attractive treelined street, this five bedroom residence exemplifies comfortable living and a flexible floorplan which responds to every stage of family life. Presenting instant appeal, this home is distinguished by generous proportions and quality finishes, with the advantage of three separate living and dining areas as well as a study. The living spaces range from a refined formal sitting room enhanced by an open fireplace and ornate detailing through to a relaxed open plan family living area encompassing a well equipped kitchen. A serene garden featuring a swim spa, elevated timber deck and beautifully landscaped foliage completes the array of sophisticated and versatile entertaining options. A stylish main bedroom offers spa ensuite and walk in robe, while four light filled bedrooms fitted with built in robes share the first floor with an inviting retreat and charming family bathroom. Additional features include powder room, laundry, wine cellar, extensive storage and double garage. Nestled in a peaceful pocket, this address enjoys close proximity to a selection of shops, transport links and quality schools.