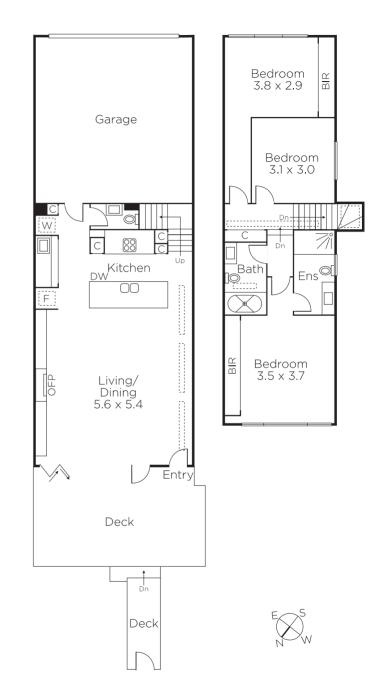

## Contemporary Design, Cosmopolitan Lifestyle

Newly built three-bedroom residence with an unsurpassed level of quality finishes that epitomizes contemporary design for a luxury and low-maintenance lifestyle. Comprising open-plan living/dining areas and kitchen that are light-filled through glass doors, opening to a front courtyard. The accommodation includes three bedrooms, two with built-in robes and main with ensuite, a central bathroom and additional powder room. Further attributes include a gas fireplace, Euro-laundry and a double-sized garage with secure electric door and rear access via laneway.