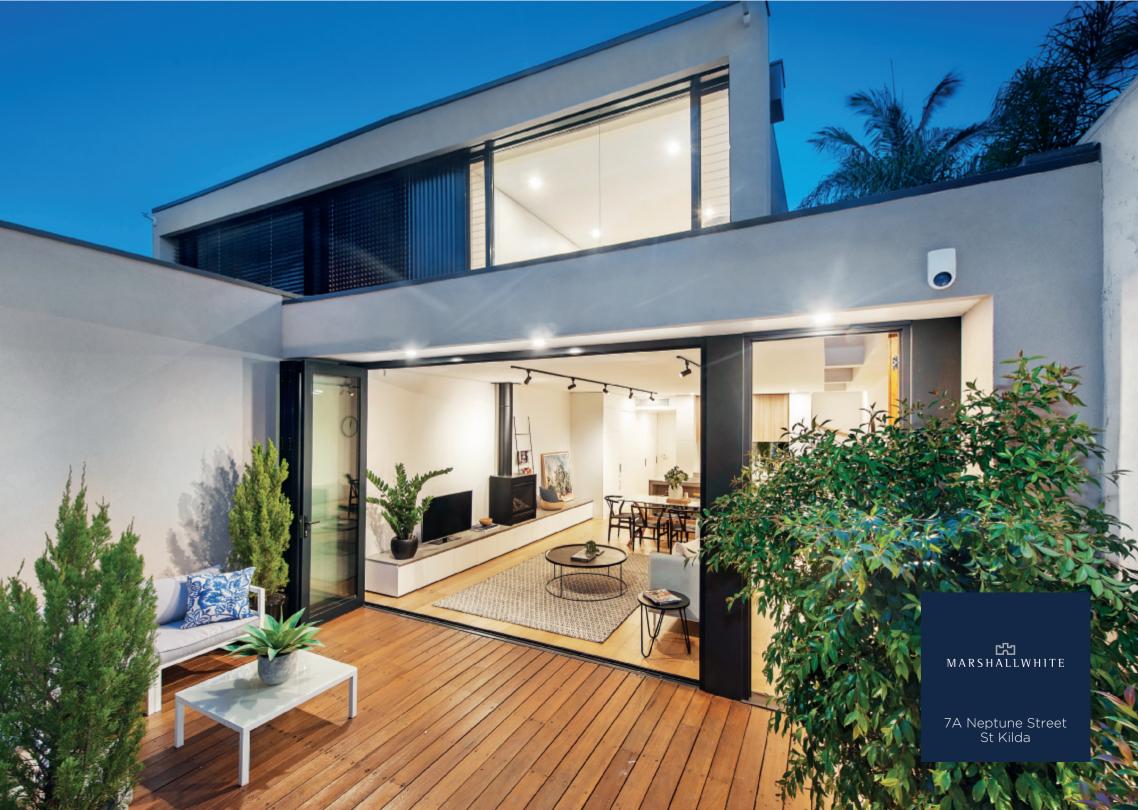

## Contemporary Design, Cosmopolitan Lifestyle

Newly built three-bedroom residence with an unsurpassed level of quality finishes that epitomizes contemporary design for a luxury and low-maintenance lifestyle. Comprising open-plan living/dining areas and kitchen that are light-filled through glass doors, opening to a front courtyard. The accommodation includes three bedrooms, two with built-in robes and main with ensuite, a central bathroom and additional powder room. Further attributes include a gas fireplace, Euro-laundry and a double-sized garage with secure electric door and rear access via laneway.