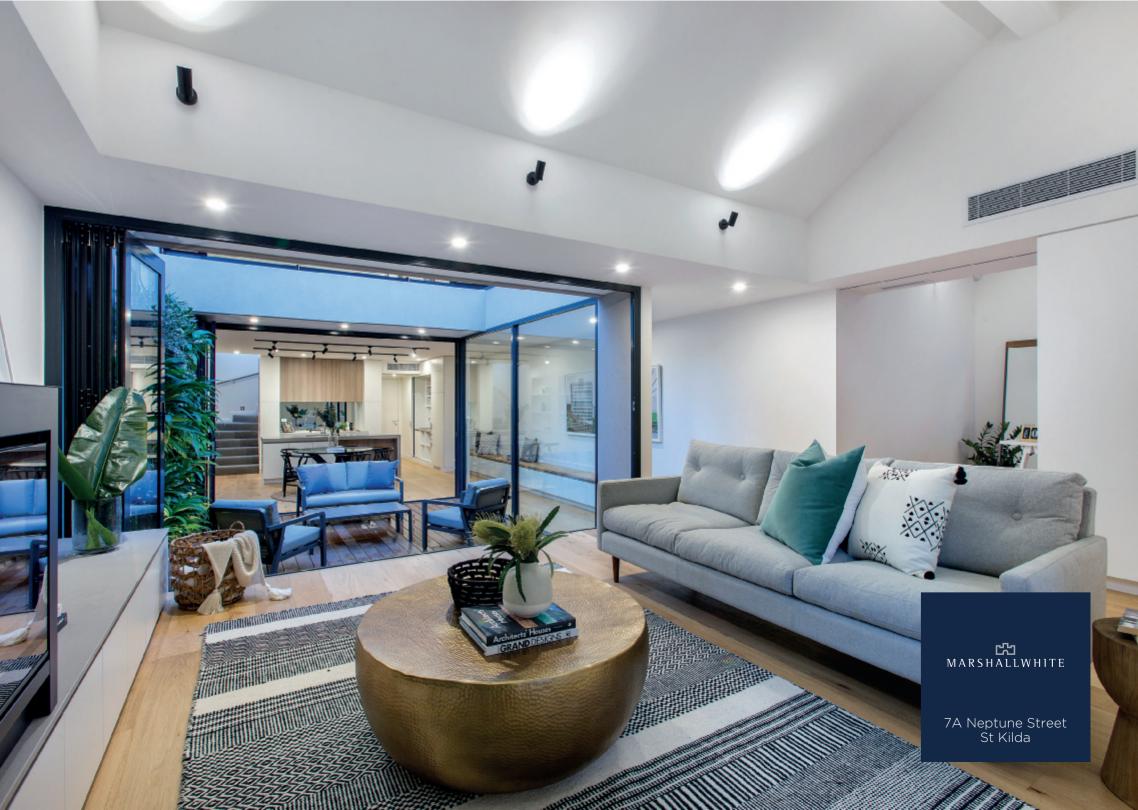

## Vibrant Lifestyle Opportunity

This contemporary three-bedroom residence of supreme quality and style, behind a heritage façade, comprises light-filled open-plan living spaces, sleek bespoke cabinetry and timber floors. Floor-to-ceiling glass opens to a private recessed internal courtyard capturing north/east sunlight reflecting through huge windows into the central hallway and sleek dining/kitchen zone with stone island bench, Miele appliances and concealed butler's pantry.

Also features main bedroom with walk-in robe, ensuite and rooftop views, second bathroom, front study, powder room, Euro-laundry and double-sized garage with rear access via a private laneway.

7aneptunestreet-stkilda.com