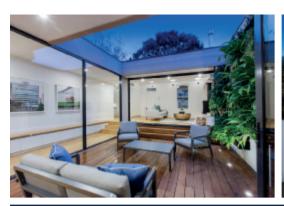

## Vibrant Lifestyle Opportunity

This contemporary three-bedroom residence of supreme quality and style, behind a heritage façade, comprises light-filled open-plan living spaces, sleek bespoke cabinetry and timber floors. Floor-to-ceiling glass opens to a private recessed internal courtyard capturing north/east sunlight reflecting through huge windows into the central hallway and sleek dining/kitchen zone with stone island bench, Miele appliances and concealed butler's pantry.