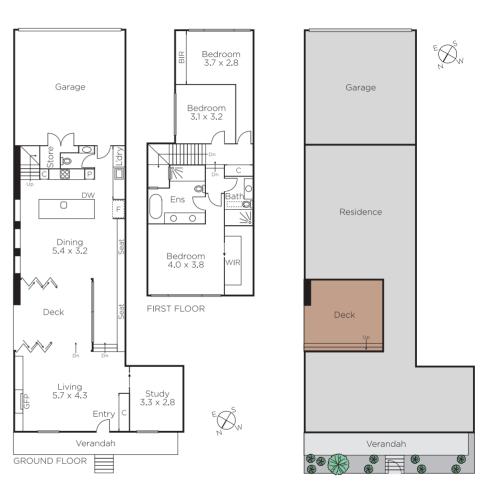

## Vibrant Lifestyle Opportunity

This contemporary three-bedroom residence of supreme quality and style, behind a heritage façade, comprises light-filled open-plan living spaces, sleek bespoke cabinetry and timber floors. Floor-to-ceiling glass opens to a private recessed internal courtyard capturing north/east sunlight reflecting through huge windows into the central hallway and sleek dining/kitchen zone with stone island bench, Miele appliances and concealed butler's pantry.

Also features main bedroom with walk-in robe, ensuite and rooftop views, second bathroom, front study, powder room, Euro-laundry and double-sized garage with rear access via a private laneway.

7aneptunestreet-stkilda.com