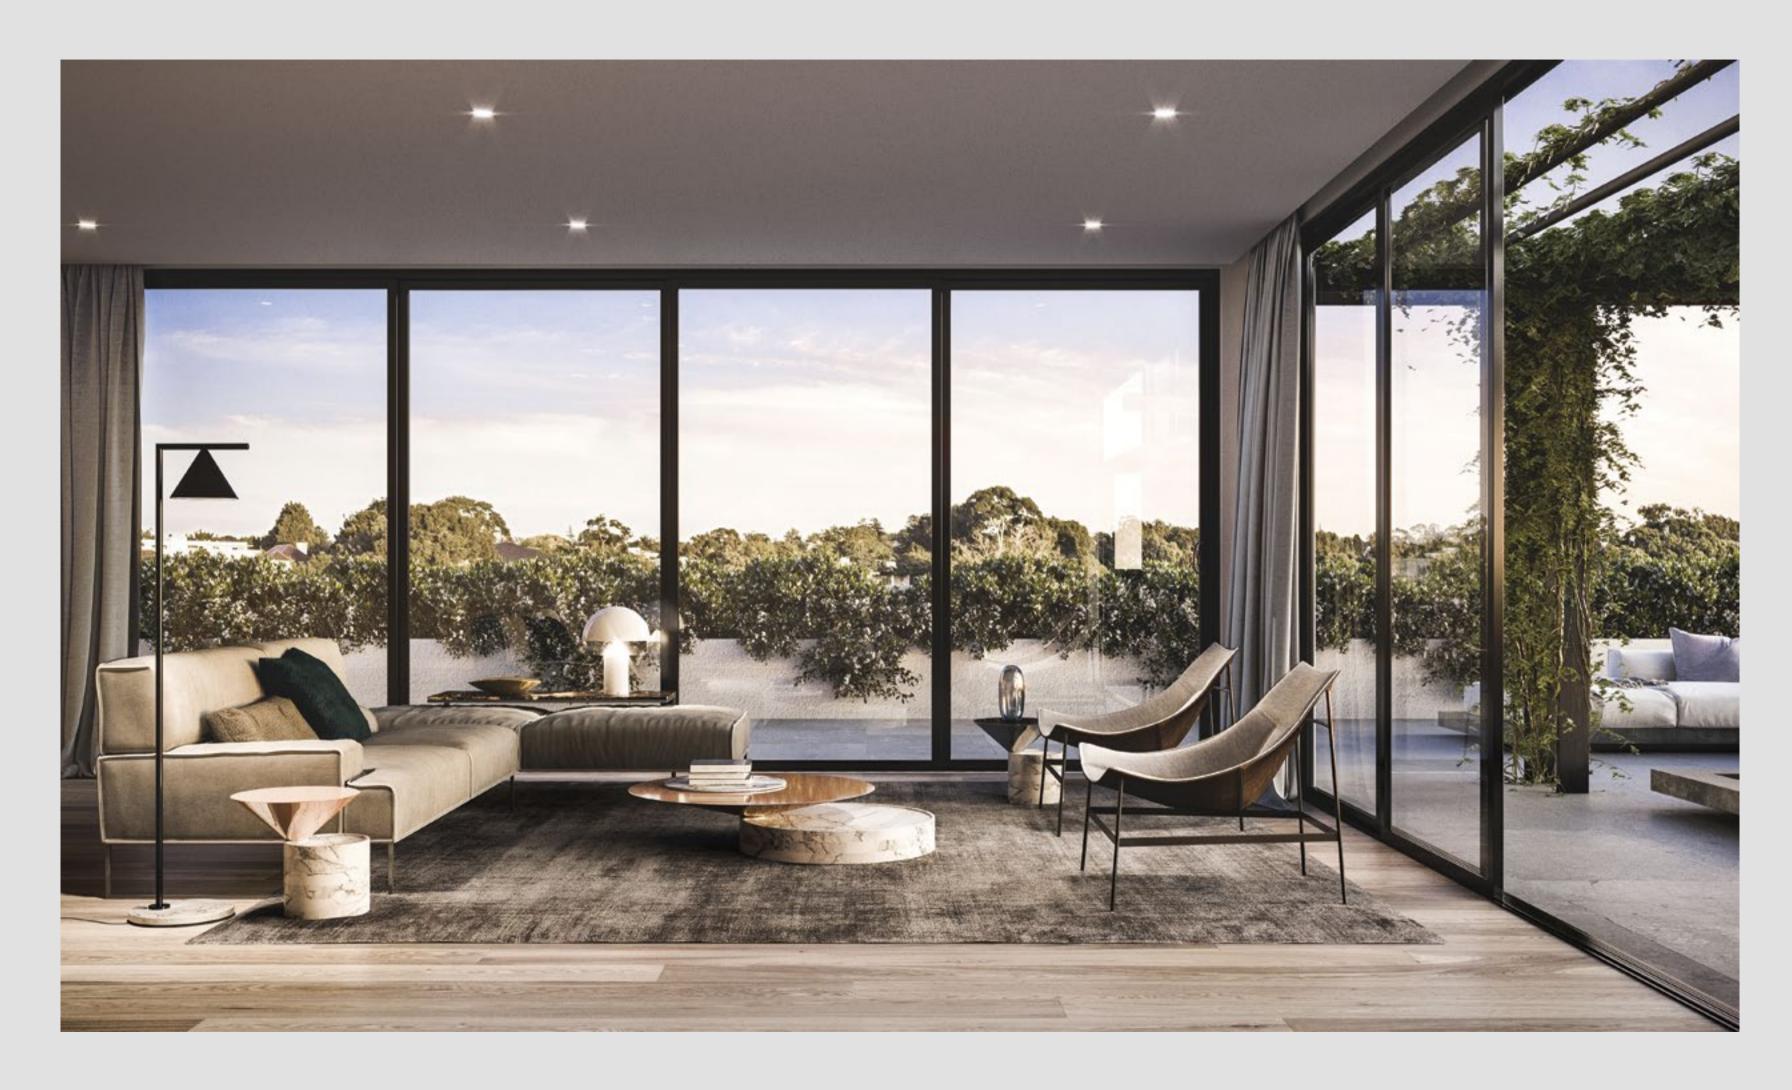

Open plan spaces will bathe in natural light from full-height windows and doors that maximise space and flexibility for a relaxed experience of living and dining. European oak flooring and bespoke joinery invite personalised chic styling. Casual and formal entertaining opportunities flow out to expansive terraces and private balconies for a seamless connection to the outdoors.