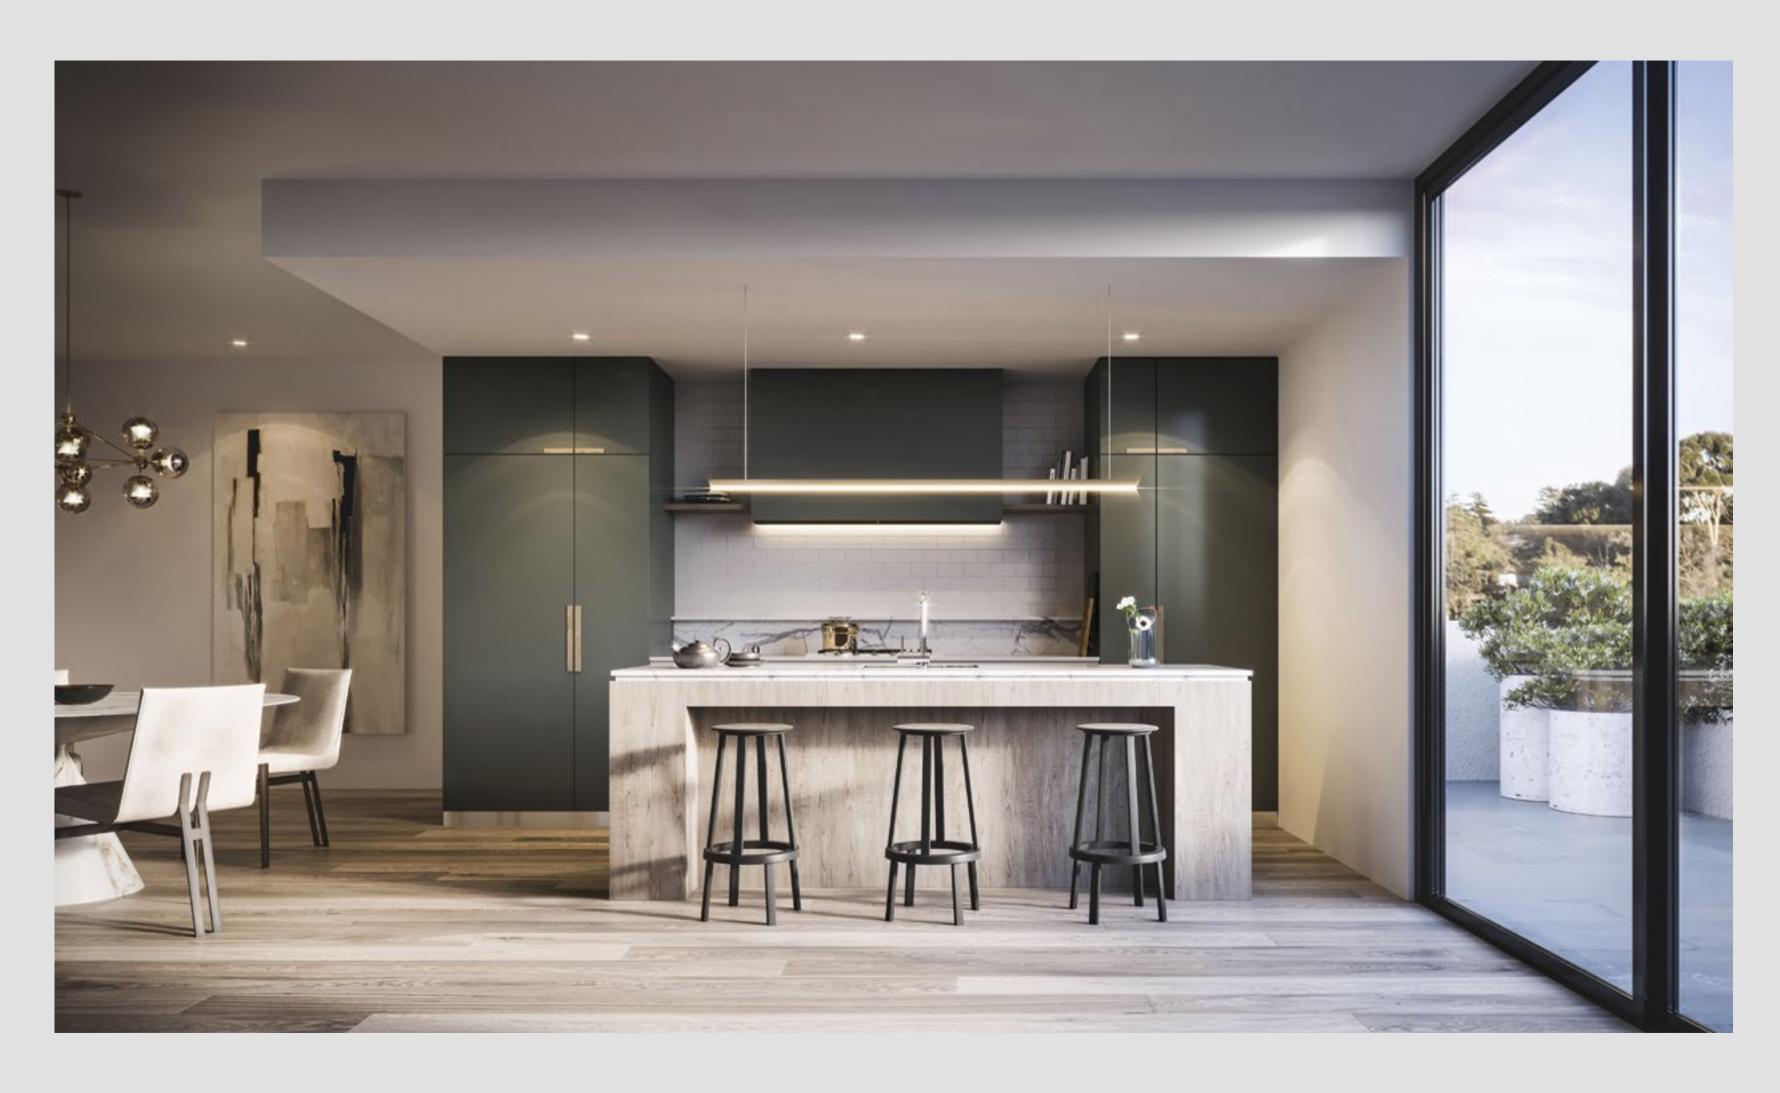

The kitchen area is a showroom for exceptional finishes and attention to detail. Dark green joinery with white gloss splashback tiling blend with integrated Miele appliances for the discerning chef.

Marbled stone-look porcelain benches add a luxe feel to this pristine space where the wood-grain veneer island bench, illuminated by copper strip pendant lighting, is the star attraction.