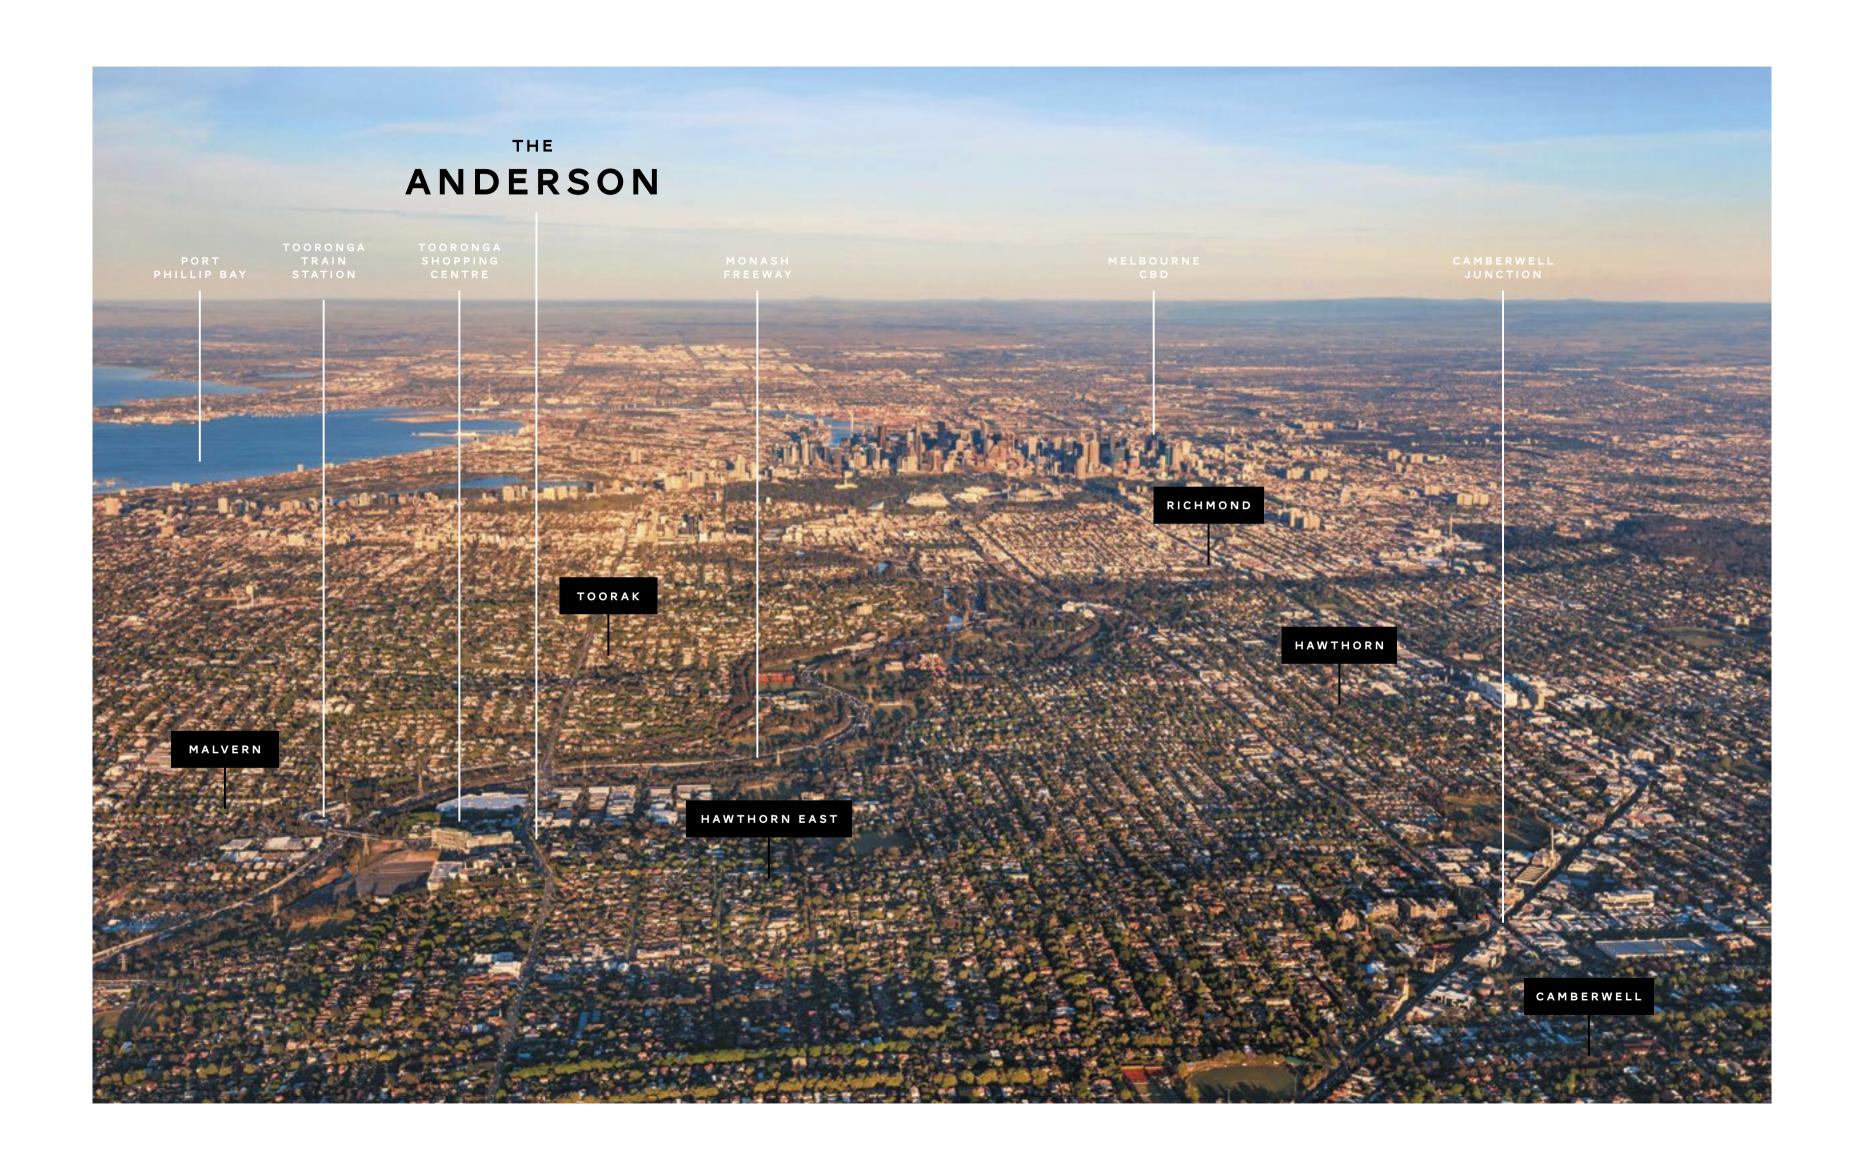

# ENVIABLE CONNECTIVITY AND LOCAL AMENITY ON YOUR DOORSTEP

Directly across the road is Stockland
Tooronga Shopping Centre ideal for
everyday provision. To indulge in more
serious retail therapy, visit Chadstone
Shopping Centre, the fashion-lovers
destination, only 20 minutes
drive from The Anderson.