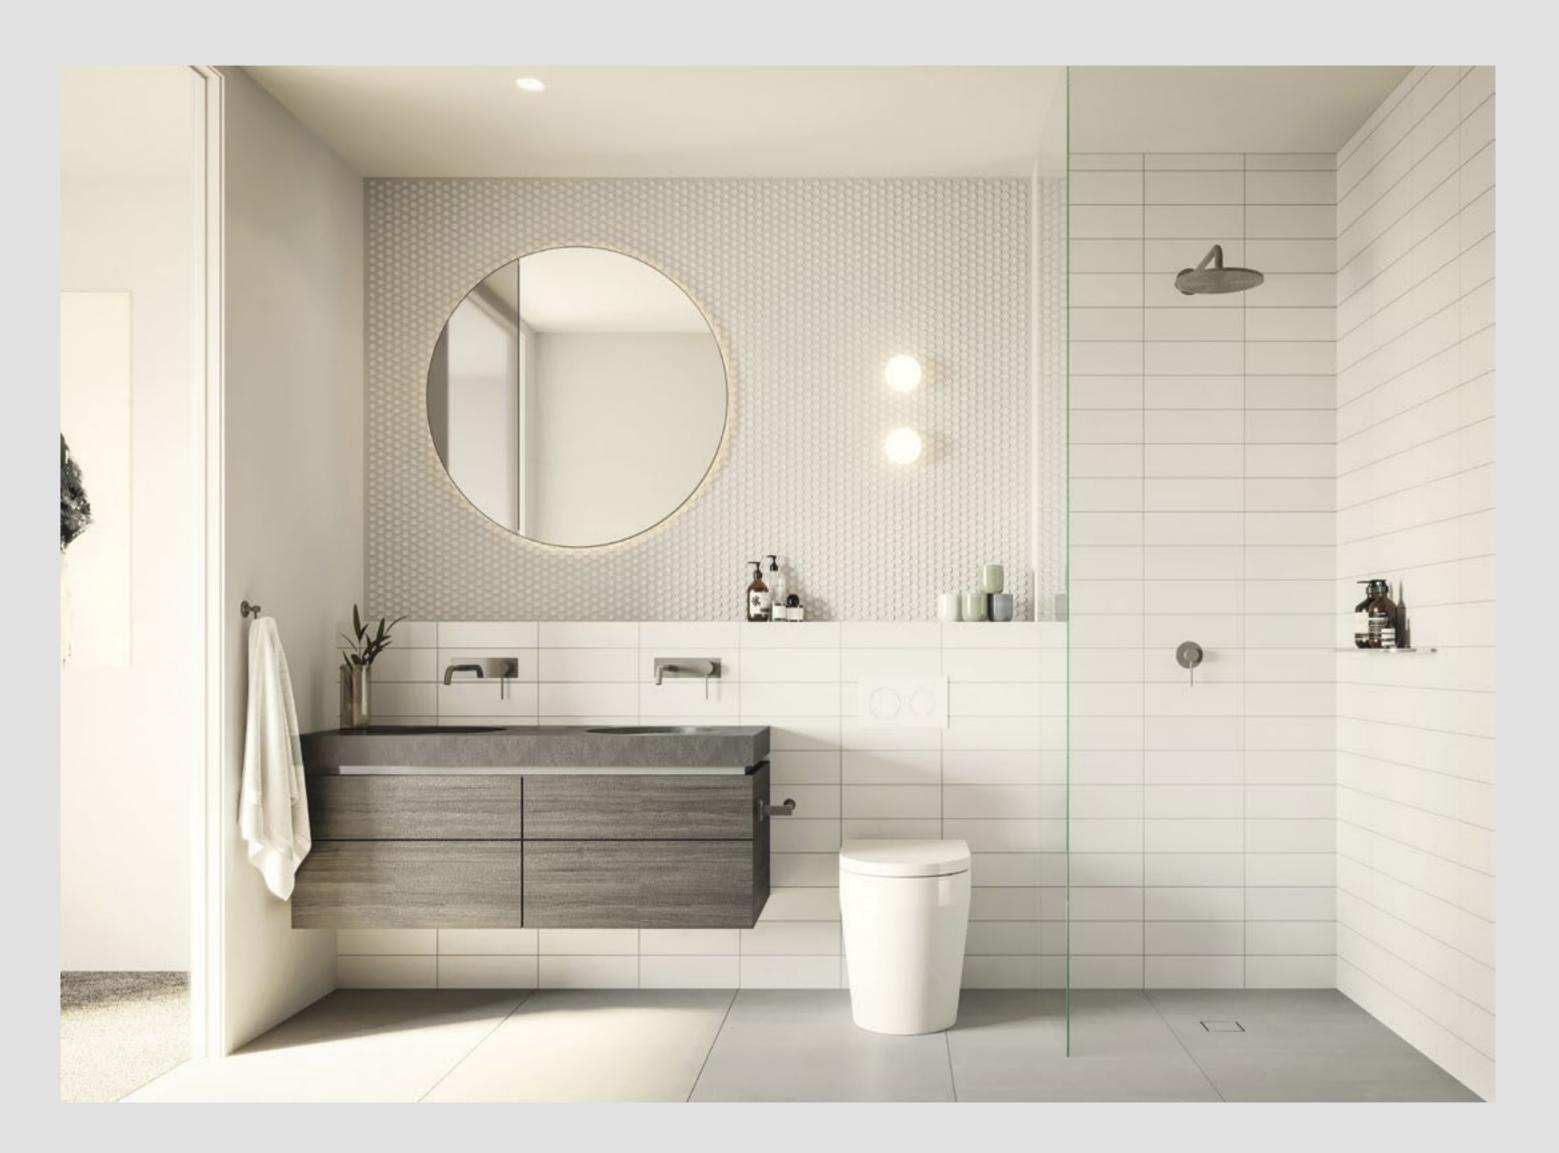

### AN ELEGANT DECADENCE

Modern elegance abounds in bathrooms designed for pampering. Stone-top vanities with drawers float over marbled grey tiling juxtaposed with a striking feature wall of penny round white ceramic mosaics. Mirrored wall-cabinets store all the essentials while gun-metal brass fittings express an urban decadence.