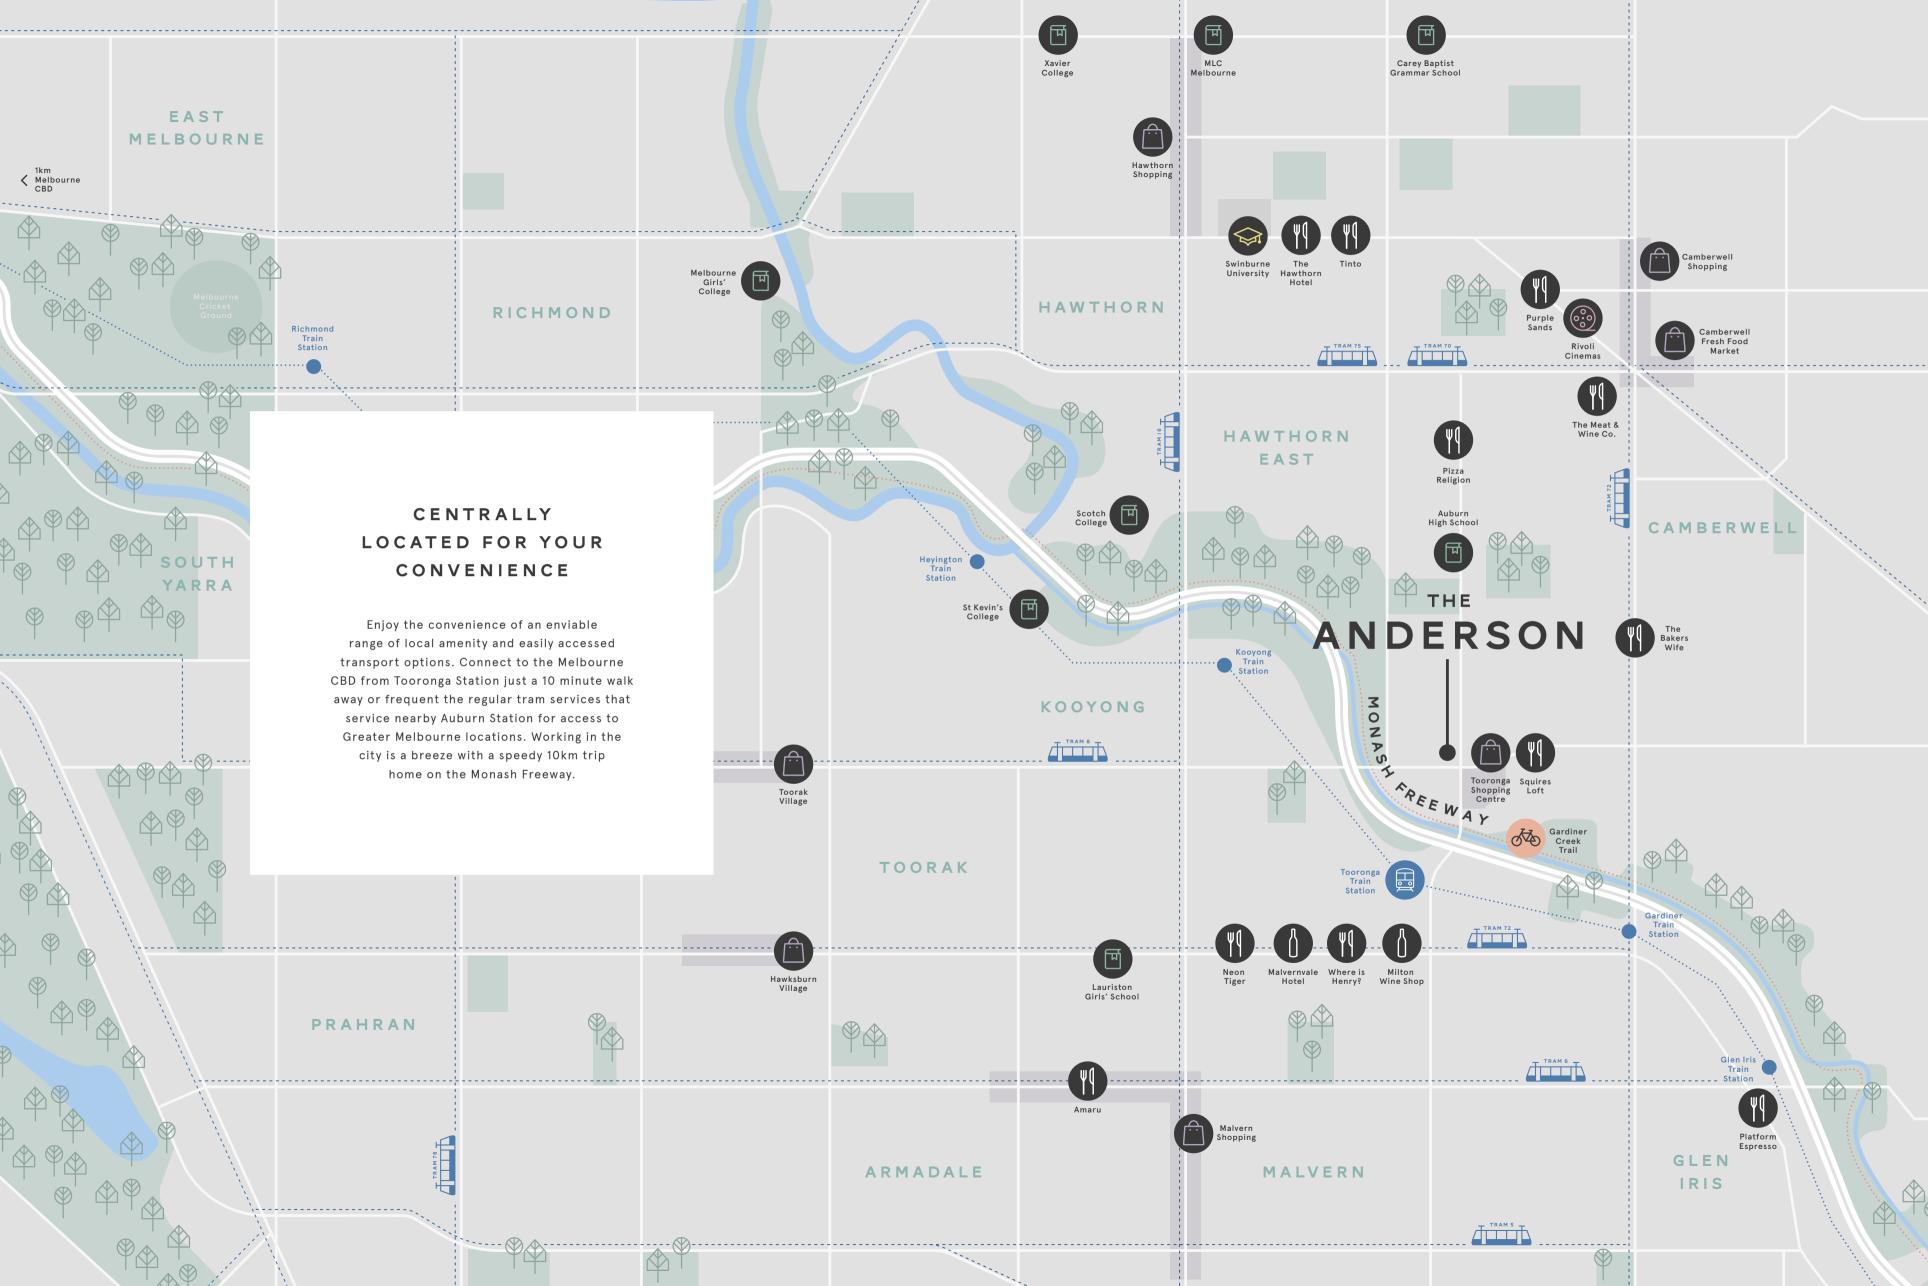

# ENVIABLE CONNECTIVITY AND LOCAL AMENITY ON YOUR DOORSTEP

Directly across the road is Stockland
Tooronga Shopping Centre ideal for
everyday provision. To indulge in more
serious retail therapy, visit Chadstone
Shopping Centre, the fashion-lovers
destination, only 20 minutes
drive from The Anderson.

Quality education at every level is on offer with nearby Auburn South and St Joseph's Primary Schools, with several of Melbourne's renowned private schools such as Scotch College, Trinity Grammar and Camberwell Girls Grammar School within easy access by car or public transport.

Swinburne University and the Burnley Campus of the University of Melbourne are less than 10 minutes away.