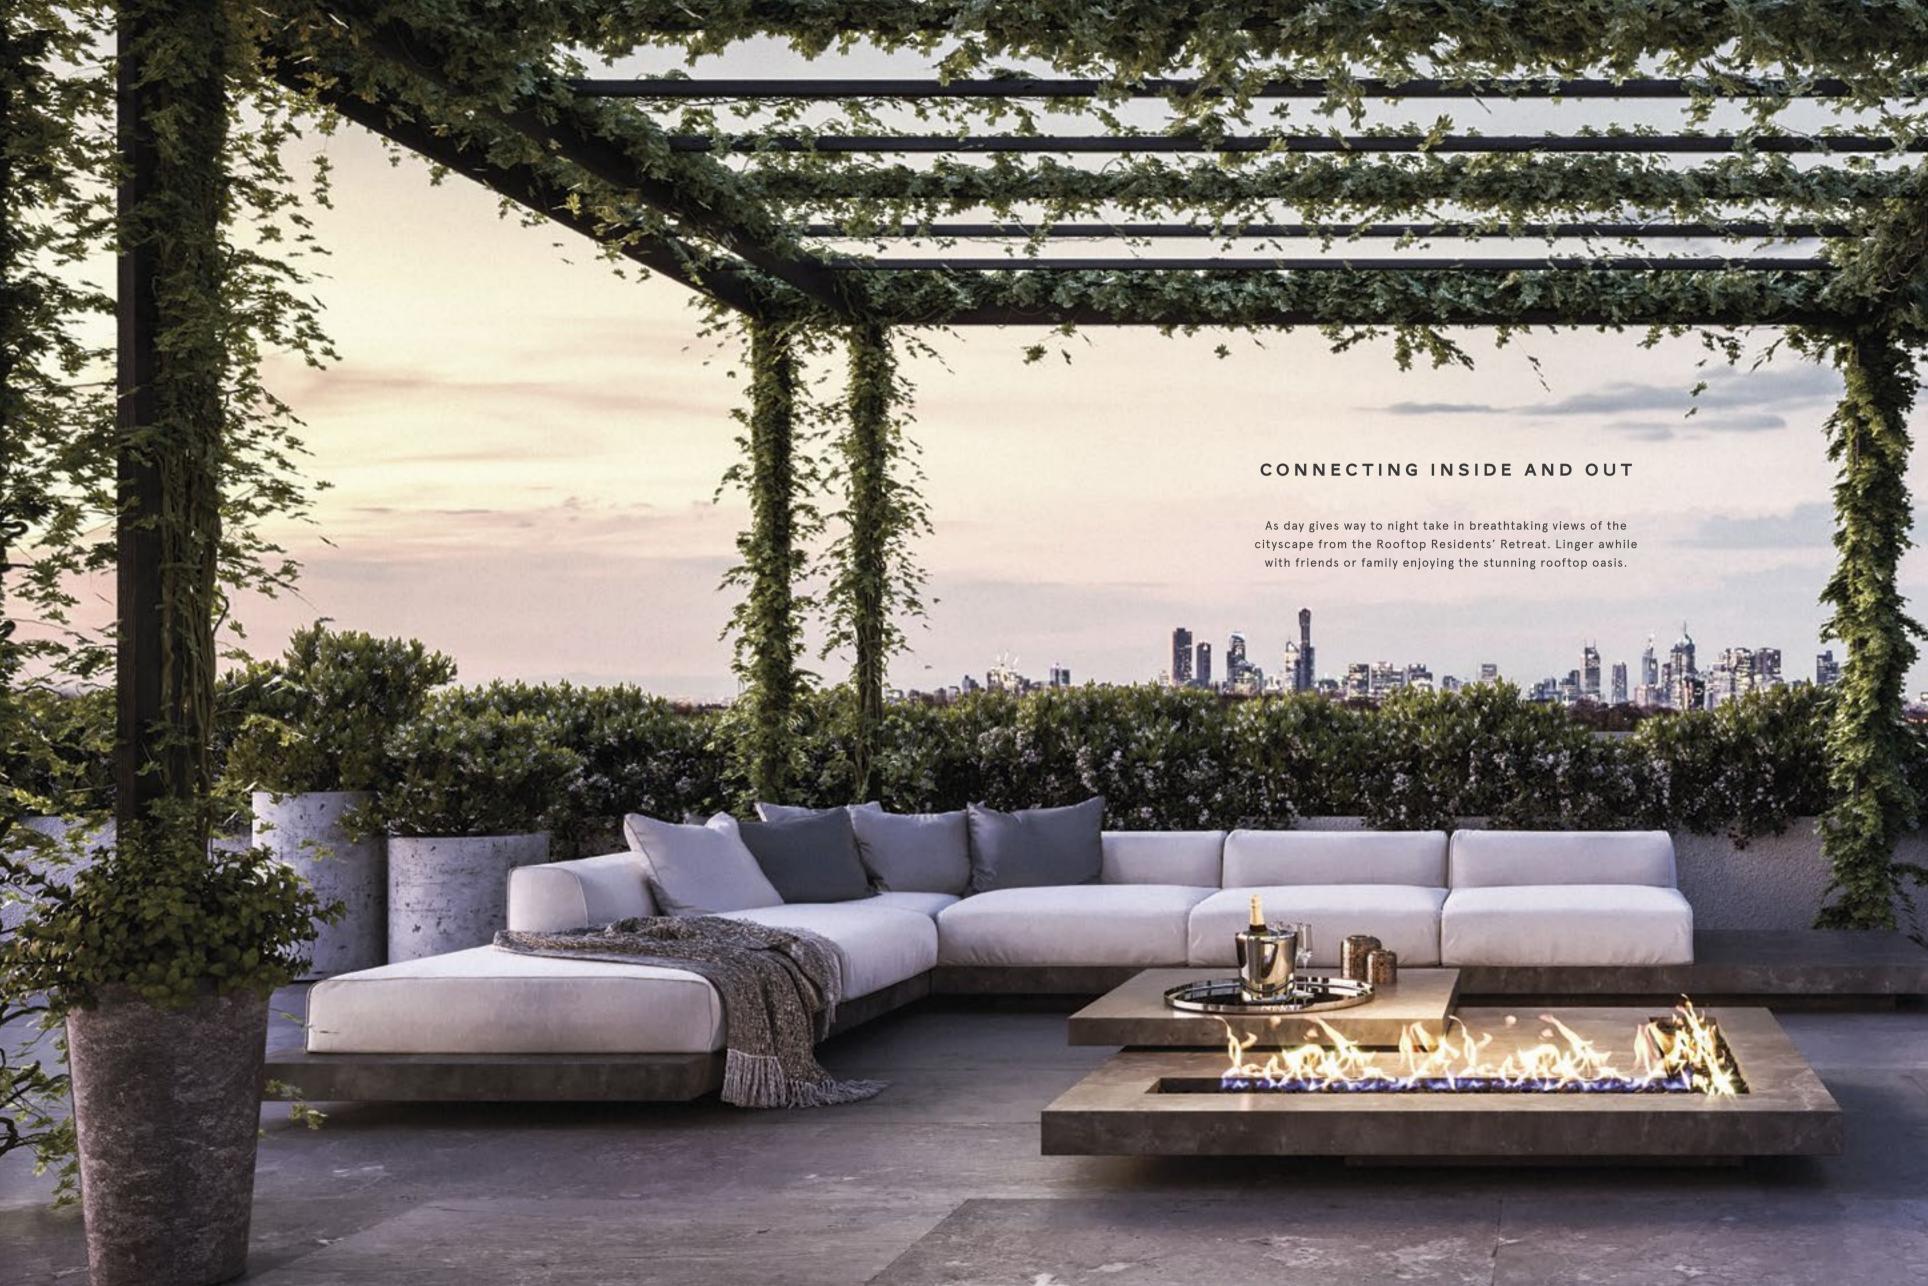

Open plan spaces will bathe in natural light from full-height windows and doors that maximise space and flexibility for a relaxed experience of living and dining. European oak flooring and bespoke joinery invite personalised chic styling. Casual and formal entertaining opportunities flow out to expansive terraces and private balconies for a seamless connection to the outdoors.