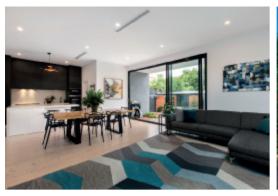

## Designer Style Meets Edwardian Charm

The inspired recent transformation of this classic Edwardian residence has resulted in an unforgettable single level family domain that seamlessly blends period elegance with the latest designer style. Limed Baltic pine floors flow through the hallway to two double bedrooms, ultra stylish bathroom & gorgeous main bedroom with designer en-suite & courtyard. The generous living/dining room with a state of the art kitchen & study nook open to a private northwest courtyard & garage. Near Malvern Primary, station, parks & trams, it includes double glazing, ducted heating/cooling, powder-room, laundry & cellar.