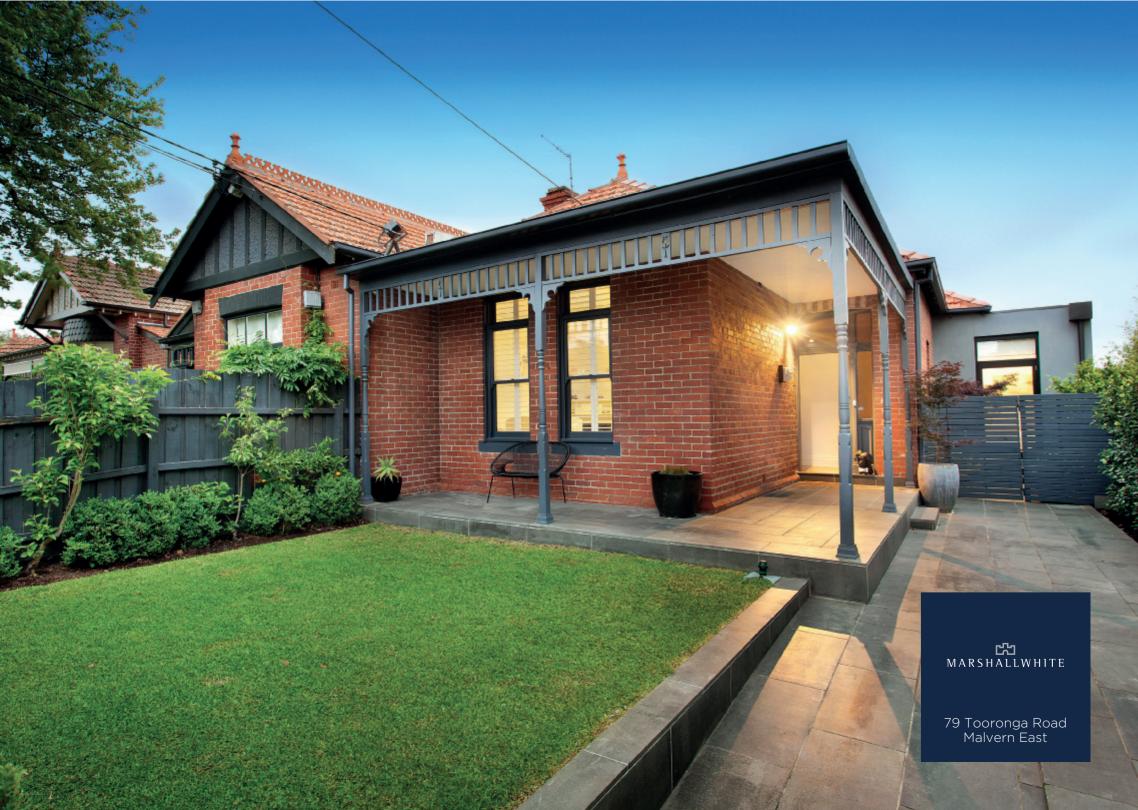

## Designer Style Meets Edwardian Charm

The inspired recent transformation of this classic Edwardian residence has resulted in an unforgettable single level family domain that seamlessly blends period elegance with the latest designer style. Limed Baltic pine floors flow through the hallway to two double bedrooms, ultra stylish bathroom & gorgeous main bedroom with designer en-suite & courtyard. The generous living/dining room with a state of the art kitchen & study nook open to a private northwest courtyard & garage. Near Malvern Primary, station, parks & trams, it includes double glazing, ducted heating/cooling, powder-room, laundry & cellar.