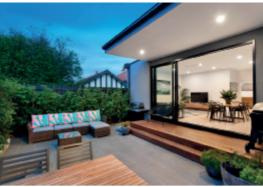

## Designer Style Meets Edwardian Charm

The inspired recent transformation of this classic Edwardian residence has resulted in an unforgettable single level family domain that seamlessly blends period elegance with the latest designer style. Limed Baltic pine floors flow through the hallway to two double bedrooms, ultra stylish bathroom & gorgeous main bedroom with designer en-suite & courtyard. The generous living/dining room with a state of the art kitchen & study nook open to a private northwest courtyard & garage. Near Malvern Primary, station, parks & trams, it includes double glazing, ducted heating/cooling, powder-room, laundry & cellar.