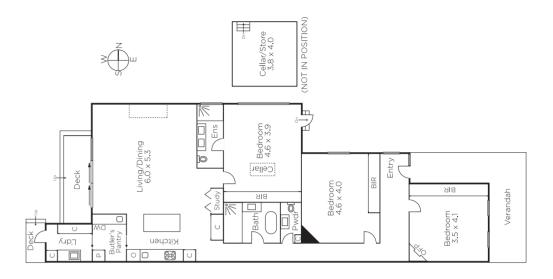

## Designer Style Meets Edwardian Charm

The inspired recent transformation of this classic Edwardian residence has resulted in an unforgettable single level family domain that seamlessly blends period elegance with the latest designer style. Limed Baltic pine floors flow through the hallway to two double bedrooms, ultra stylish bathroom & gorgeous main bedroom with designer en-suite & courtyard. The generous living/dining room with a state of the art kitchen & study nook open to a private northwest courtyard & garage. Near Malvern Primary, station, parks & trams, it includes double glazing, ducted heating/cooling, powder-room, laundry & cellar.