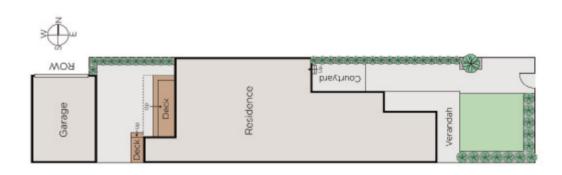

## Designer Style Meets Edwardian Charm

The inspired recent transformation of this classic Edwardian residence has resulted in an unforgettable single level family domain that seamlessly blends period elegance with the latest designer style. Limed Baltic pine floors flow through the hallway to two double bedrooms, ultra stylish bathroom & gorgeous main bedroom with designer en-suite & courtyard. The generous living/dining room with a state of the art kitchen & study nook open to a private northwest courtyard & garage. Near Malvern Primary, station, parks & trams, it includes double glazing, ducted heating/cooling, powder-room, laundry & cellar.