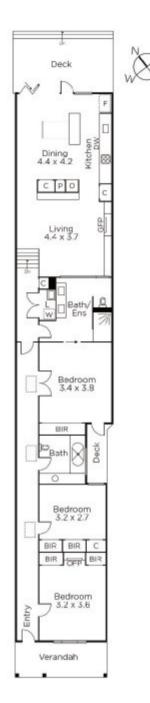

## Cutting Edge Designer Style

Impressively showcasing innovative design aesthetics and bespoke finishes, the unforgettable transformation of this freestanding Victorian residence sets a new benchmark in contemporary style near the beach, Victoria Ave, trams and schools. A stunning arched hallway introduces two bedrooms with built in robes, a chic bathroom and gorgeous main bedroom with built in robes and lavish ensuite. An inviting living room and a state of the art gourmet kitchen with built in dining table open to a private north garden with off street parking. Includes designer window furnishings, wide timber floors, Euro-laundry and sun-awning.

79grahamstreet-albertpark.com

3 🚍 2 🗂 1 🚍

Auction Saturday 24th March at 10.30am

**Justin Holod** 0411 669 161

Kaine Lanyon 0411 875 478 Georgia Whitford 0434 827 563

<mark></mark> MARSHALLWHITE

101 Dundas Place, Albert Park