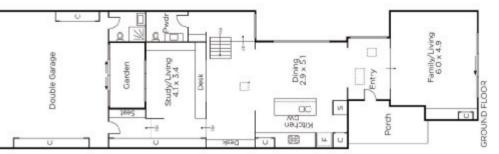

## Innovative, Inspired, Inviting

Symmetry, serenity and sense of style is brilliantly reflected throughout this spectacular 3 y.o. residence designed by architect Craig Tan and short-listed in the 2017 Houses Awards. A double height hall introduces an expansive sitting room with private north garden, state of the art kitchen, beautiful dining space, living room, study nook and 2 low maintenance gardens. The main bedroom with robe and lavish en-suite is matched by two additional bedrooms with robes, retreat/4th bedroom and marble bathroom. Includes alarm, CCTV, powder-room, laundry and internally accessed double garage. Land size: 308sqm (approx.)