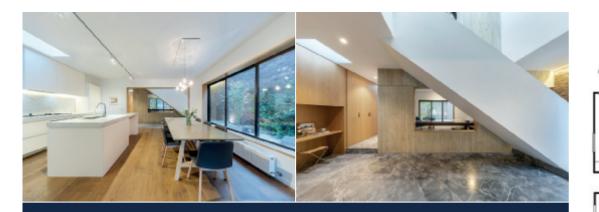

## Innovative, Inspired, Inviting

Symmetry, serenity and sense of style is brilliantly reflected throughout this spectacular 3 y.o. residence designed by architect Craig Tan and short-listed in the 2017 Houses Awards. A double height hall introduces an expansive sitting room with private north garden, state of the art kitchen, beautiful dining space, living room, study nook and 2 low maintenance gardens. The main bedroom with robe and lavish en-suite is matched by two additional bedrooms with robes, retreat/4th bedroom and marble bathroom. Includes alarm, CCTV, powder-room, laundry and internally accessed double garage. Land size: 308sqm (approx.)