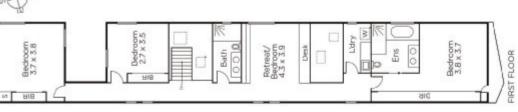

## Innovative, Inspired, Inviting

Symmetry, serenity and sense of style is brilliantly reflected throughout this spectacular 3 y.o. residence designed by architect Craig Tan and short-listed in the 2017 Houses Awards. A double height hall introduces an expansive sitting room with private north garden, state of the art kitchen, beautiful dining space, living room, study nook and 2 low maintenance gardens. The main bedroom with robe and lavish en-suite is matched by two additional bedrooms with robes, retreat/4th bedroom and marble bathroom. Includes alarm, CCTV, powder-room, laundry and internally accessed double garage. Land size: 308sqm (approx.)