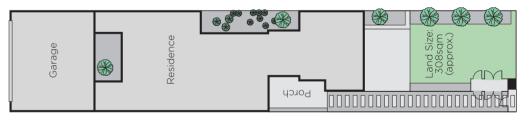

## Innovative, Inspired, Inviting

Symmetry, serenity and sense of style is brilliantly reflected throughout this spectacular 3 y.o. residence designed by architect Craig Tan and short-listed in the 2017 Houses Awards. A double height hall introduces an expansive sitting room with private north garden, state of the art kitchen, beautiful dining space, living room, study nook and 2 low maintenance gardens. The main bedroom with robe and lavish en-suite is matched by two additional bedrooms with robes, retreat/4th bedroom and marble bathroom. Includes alarm, CCTV, powder-room, laundry and internally accessed double garage. Land size: 308sqm (approx.)