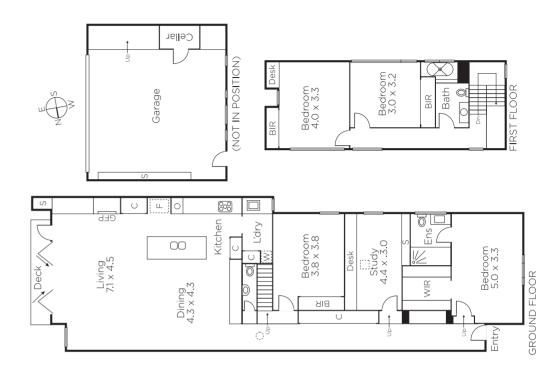

## Classic Victorian Cottage with Inspired Interior

Brilliant Architect designed renovations and a split-level extension has delivered an inspired contemporary living environment behind the façade of this single-fronted Victorian Cottage. Featuring a long tiled hallway, two downstairs bedrooms, main/WIR/ensuite, fitted study & powder room. A stunning living/dining domain with northern sky windows delivering loads of light and spaces for indoor/outdoor entertaining & relaxation is serviced by a stylishly appointed Caesar Stone/Euro kitchen flowing to a leafy and tranquil rear garden. Whilst upstairs has a further two bedrooms and fully-tiled family bathroom.