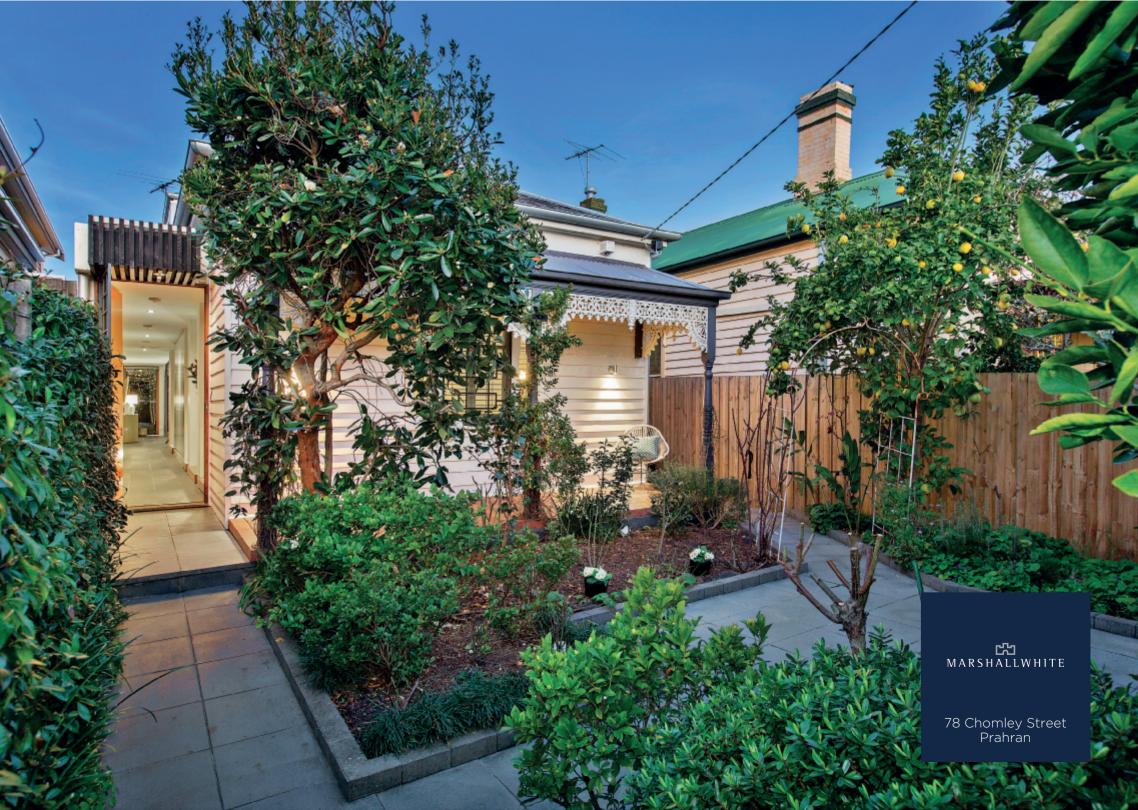

## Classic Victorian Cottage with Inspired Interior

Brilliant Architect designed renovations and a split-level extension has delivered an inspired contemporary living environment behind the façade of this single-fronted Victorian Cottage. Featuring a long tiled hallway, two downstairs bedrooms, main/WIR/ensuite, fitted study & powder room. A stunning living/dining domain with northern sky windows delivering loads of light and spaces for indoor/outdoor entertaining & relaxation is serviced by a stylishly appointed Caesar Stone/Euro kitchen flowing to a leafy and tranquil rear garden. Whilst upstairs has a further two bedrooms and fully-tiled family bathroom.