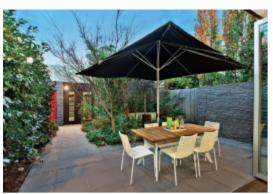

## Classic Victorian Cottage with Inspired Interior

Brilliant Architect designed renovations and a split-level extension has delivered an inspired contemporary living environment behind the façade of this single-fronted Victorian Cottage. Featuring a long tiled hallway, two downstairs bedrooms, main/WIR/ensuite, fitted study & powder room. A stunning living/dining domain with northern sky windows delivering loads of light and spaces for indoor/outdoor entertaining & relaxation is serviced by a stylishly appointed Caesar Stone/Euro kitchen flowing to a leafy and tranquil rear garden. Whilst upstairs has a further two bedrooms and fully-tiled family bathroom.