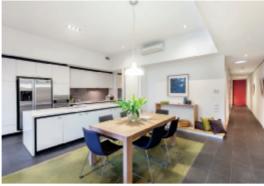

## Classic Victorian Cottage with Inspired Interior

Brilliant Architect designed renovations and a split-level extension has delivered an inspired contemporary living environment behind the façade of this single-fronted Victorian Cottage. Featuring a long tiled hallway, two downstairs bedrooms, main/WIR/ensuite, fitted study & powder room. A stunning living/dining domain with northern sky windows delivering loads of light and spaces for indoor/outdoor entertaining & relaxation is serviced by a stylishly appointed Caesar Stone/Euro kitchen flowing to a leafy and tranquil rear garden. Whilst upstairs has a further two bedrooms and fully-tiled family bathroom.