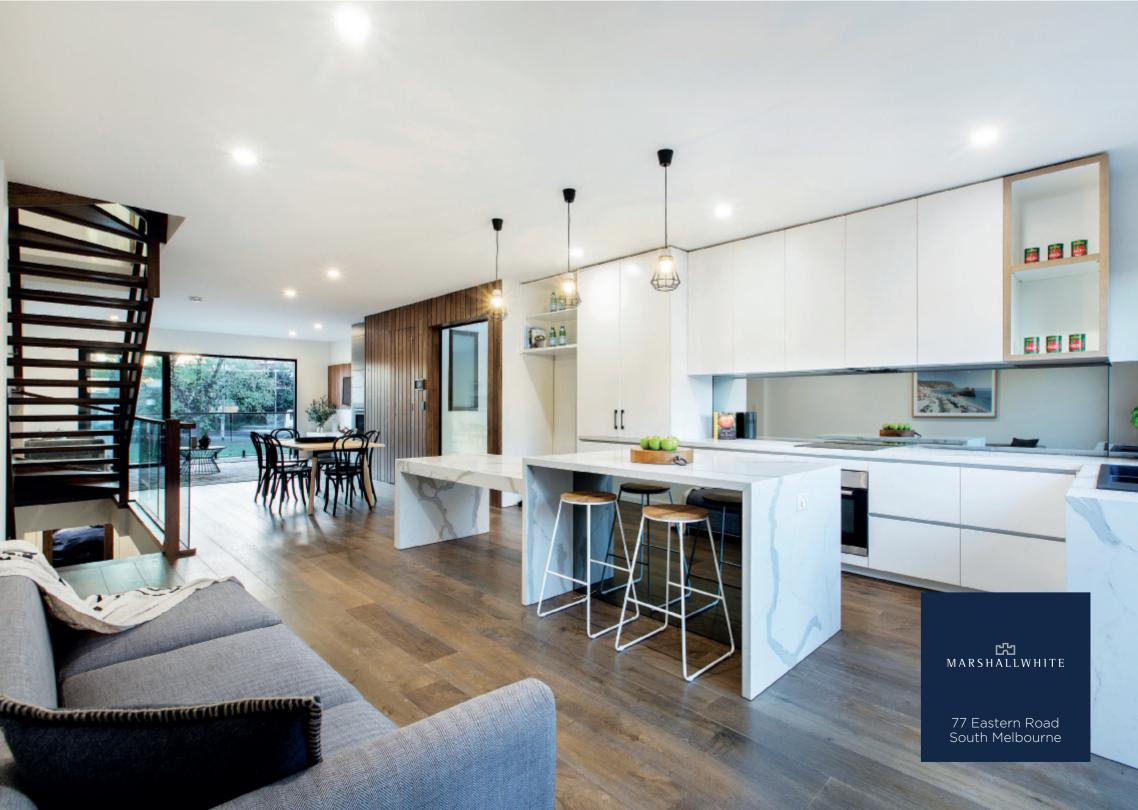

## Sophisticated Design in Parkside Location

This new contemporary 3 bedroom residence is an unrivalled opportunity to enjoy all that inner Melbourne has to offer. Featuring open-plan living and dining spaces that open out onto a spacious balcony facing the Eastern Reserve and a sunny terrace magnificently appointed with views of the Eureka Tower. The main bedroom showcases floor to ceiling bespoke robes, a balcony with park views and contemporary ensuite. Beautifully appointed kitchen with marble benchtops. versatile study/4th bedroom, two further bathrooms, laundry facilities, floating timber staircase and two car parks complete this luxurious home.