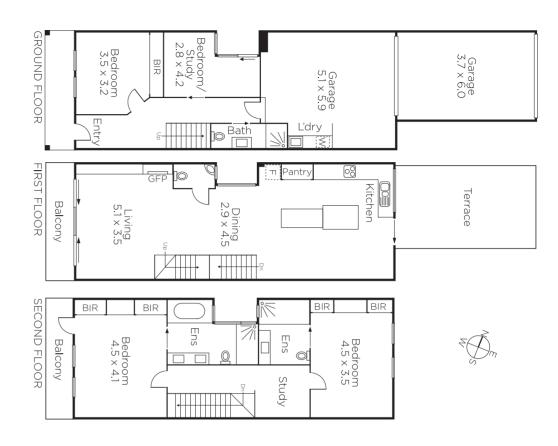

## Sophisticated Design in Parkside Location

This new contemporary 3 bedroom residence is an unrivalled opportunity to enjoy all that inner Melbourne has to offer. Featuring open-plan living and dining spaces that open out onto a spacious balcony facing the Eastern Reserve and a sunny terrace magnificently appointed with views of the Eureka Tower. The main bedroom showcases floor to ceiling bespoke robes, a balcony with park views and contemporary ensuite. Beautifully appointed kitchen with marble benchtops. versatile study/4th bedroom, two further bathrooms, laundry facilities, floating timber staircase and two car parks complete this luxurious home.