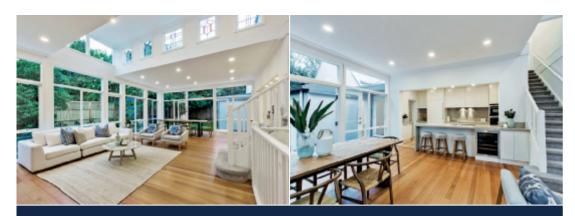

## Hamptons Inspired Style

The brilliant transformation of this 4-bedroom period residence has resulted in a captivating family domain showcasing the latest in designer luxury near Central Park, Hedgeley Dene Gardens, Waverley Rd, trams & schools. Timber floors flow through the wide hall to the sitting room, formal dining, gourmet kitchen & generous open plan living/dining area with gas fire opening to a private garden. Two downstairs bedrooms, study & stunning bathroom are matched by an upstairs main bedroom with WIR, designer bathroom & 4th bedroom. Includes alarm, powder room, laundry, auto gates & internally accessed garage.