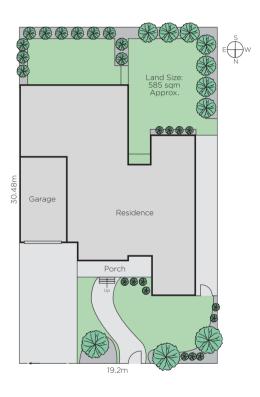

## Hamptons Inspired Style

The brilliant transformation of this 4-bedroom period residence has resulted in a captivating family domain showcasing the latest in designer luxury near Central Park, Hedgeley Dene Gardens, Waverley Rd, trams & schools. Timber floors flow through the wide hall to the sitting room, formal dining, gourmet kitchen & generous open plan living/dining area with gas fire opening to a private garden. Two downstairs bedrooms, study & stunning bathroom are matched by an upstairs main bedroom with WIR, designer bathroom & 4th bedroom. Includes alarm, powder room, laundry, auto gates & internally accessed garage.