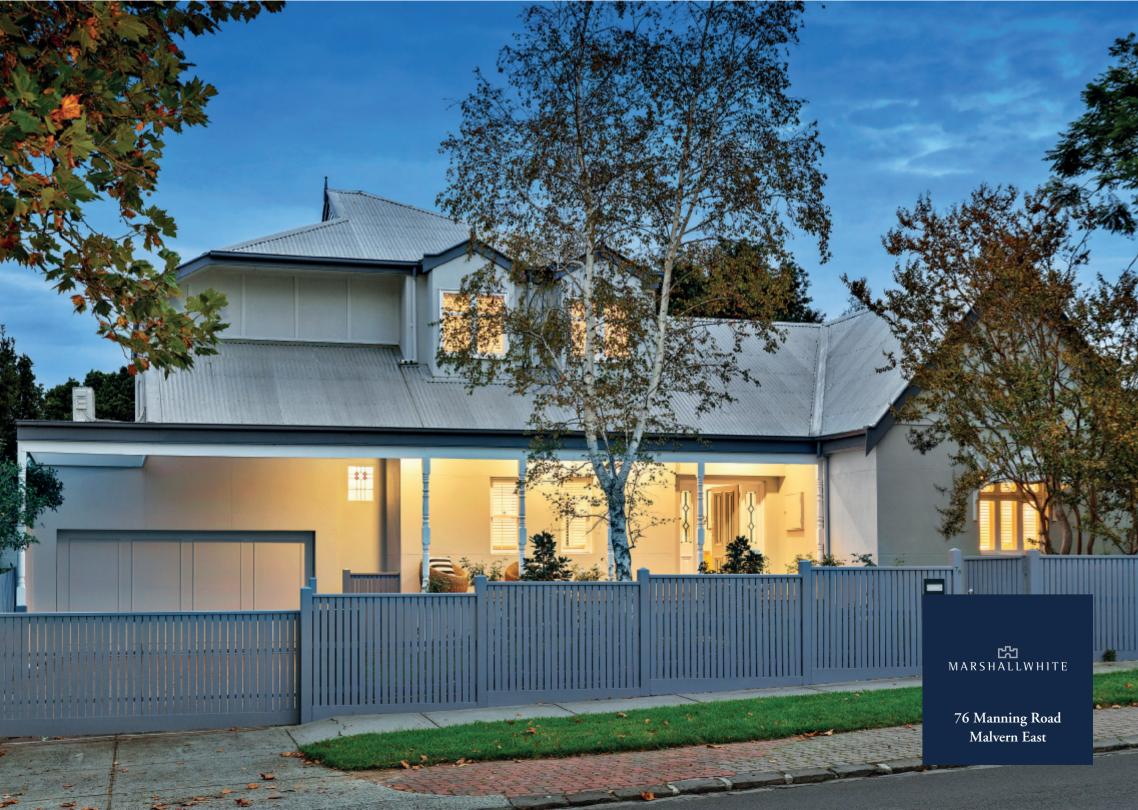

## Hamptons Inspired Style

The brilliant transformation of this 4-bedroom period residence has resulted in a captivating family domain showcasing the latest in designer luxury near Central Park, Hedgeley Dene Gardens, Waverley Rd, trams & schools. Timber floors flow through the wide hall to the sitting room, formal dining, gourmet kitchen & generous open plan living/dining area with gas fire opening to a private garden. Two downstairs bedrooms, study & stunning bathroom are matched by an upstairs main bedroom with WIR, designer bathroom & 4th bedroom. Includes alarm, powder room, laundry, auto gates & internally accessed garage.