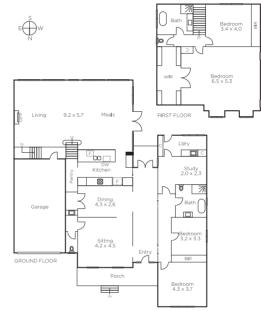

## Hamptons Inspired Style

The brilliant transformation of this 4-bedroom period residence has resulted in a captivating family domain showcasing the latest in designer luxury near Central Park, Hedgeley Dene Gardens, Waverley Rd, trams & schools. Timber floors flow through the wide hall to the sitting room, formal dining, gourmet kitchen & generous open plan living/dining area with gas fire opening to a private garden. Two downstairs bedrooms, study & stunning bathroom are matched by an upstairs main bedroom with WIR, designer bathroom & 4th bedroom. Includes alarm, powder room, laundry, auto gates & internally accessed garage.