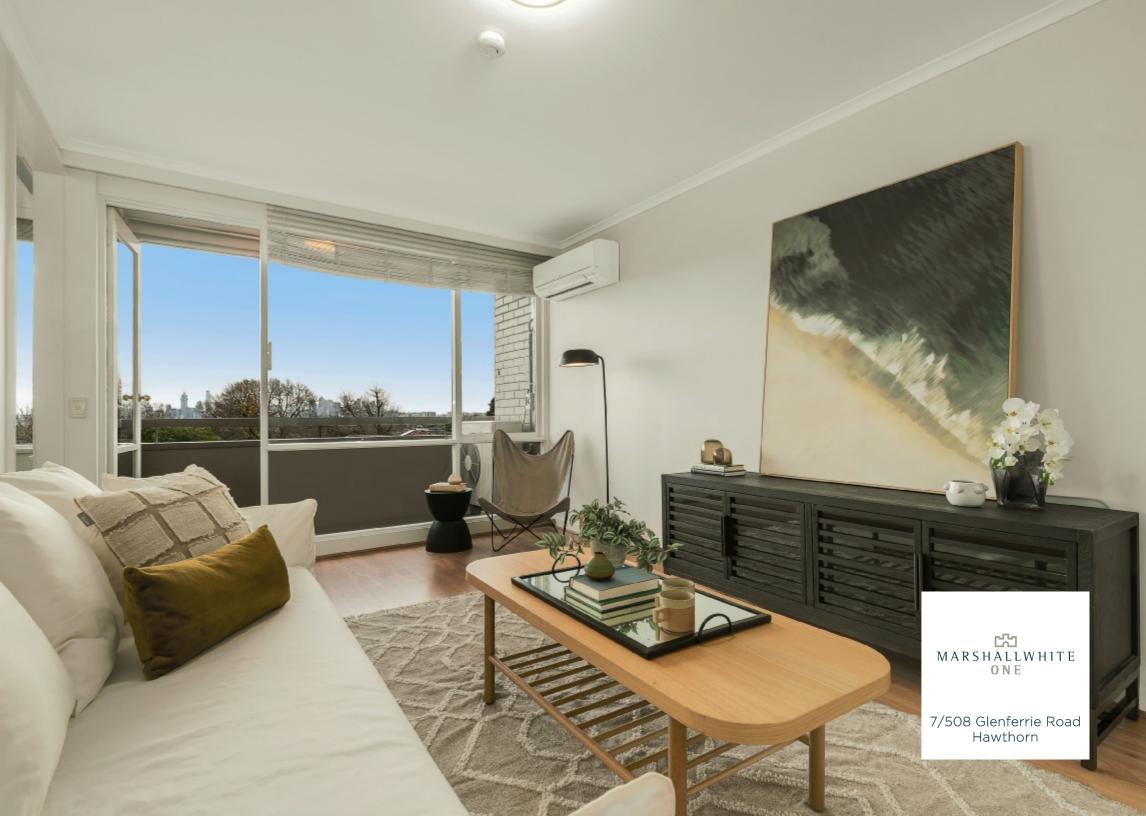

## Amazing City Views on Scotch Hill

Enviably located in the coveted Scotch Hill precinct and featuring stunning city views, this sophisticated and large (approx. 67sqm), top floor, one-bedroom apartment is the perfect entry point into one of Melbourne's most prestigious suburbs. Whether you are a young professional, first home buyer, or savvy investor, you'll love everything about this apartment. Enter through the spacious hallway entrance into a large living room featuring reverse-cycle, air conditioning and boasting north-west afternoon light. The huge master bedroom features large windows and built-in robes and is served by a central bathroom with new, modern shower over bath. The kitchen features modern appliances and a separate area where you can dine while watching the glorious sunsets and the city skyline. Perfectly positioned within walking distance to parks, Swinburne University, cafes/restaurants, plus easy city access with plenty of public transport options.