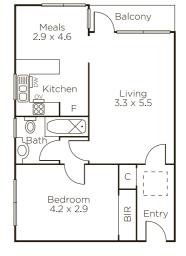

## Amazing City Views on Scotch Hill

Enviably located in the coveted Scotch Hill precinct and featuring stunning city views, this sophisticated and large (approx. 67sqm), top floor, one-bedroom apartment is the perfect entry point into one of Melbourne's most prestigious suburbs. Whether you are a young professional, first home buyer, or savvy investor, you'll love everything about this apartment. Enter through the spacious hallway entrance into a large living room featuring reverse-cycle, air conditioning and boasting north-west afternoon light. The huge master bedroom features large windows and built-in robes and is served by a central bathroom with new, modern shower over bath. The kitchen features modern appliances and a separate area where you can dine while watching the glorious sunsets and the city skyline. Perfectly positioned within walking distance to parks, Swinburne University, cafes/restaurants, plus easy city access with plenty of public transport options.