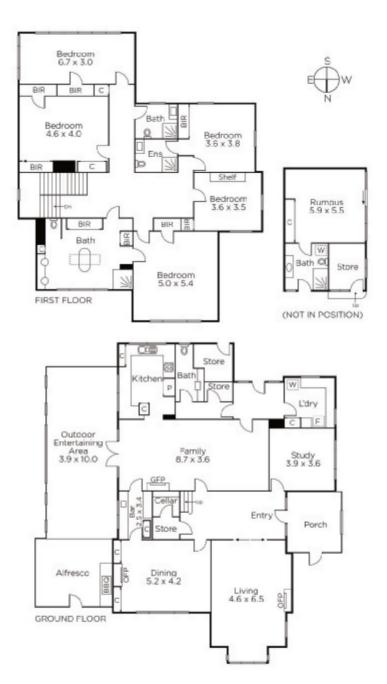

Dark timber floors, ornate ceilings, leadlight windows and timber paneling define the wide reception hall, beautiful sitting room with open fireplace, formal dining room and study. A grand staircase leads up to a gorgeous main bedroom with luxurious ensuite and built in robe, a second bedroom with ensuite and built in robe, three additional bedrooms and a stylish bathroom. The generous living and dining room (gas fireplace) is served by a gourmet kitchen boasting stone benches, a Classic English double oven and butler's pantry. The living area opens to a large covered al fresco dining terrace with BBQ kitchen, a private garden with pool and studio/recreation or sixth bedroom with bathroom and gym. Comprehensively appointed with alarm, video intercom, powder-room, laundry with drying cupboard, store-room, auto gates and double garage. Land size: 1,046sqm (approx.)