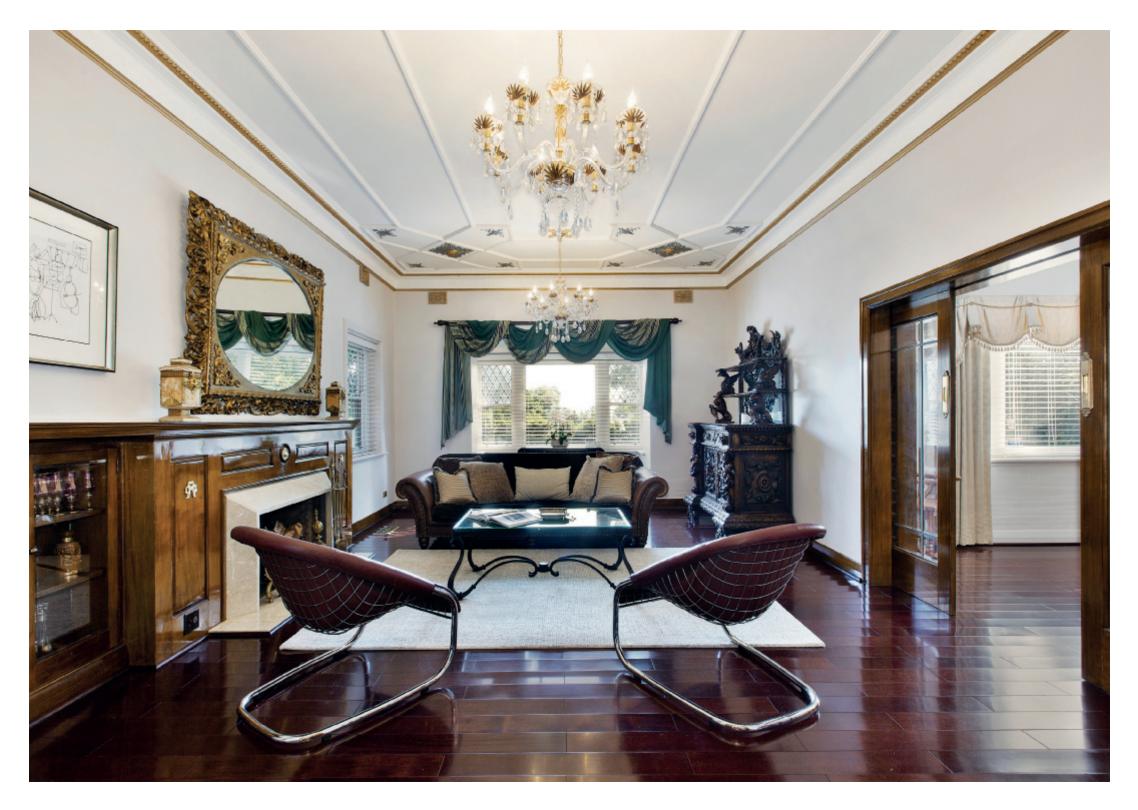

Dark timber floors, ornate ceilings, leadlight windows and timber paneling define the wide reception hall, beautiful sitting room with open fireplace, formal dining room and study. A grand staircase leads up to a gorgeous main bedroom with luxurious ensuite and built in robe, a second bedroom with ensuite and built in robe, three additional bedrooms and a stylish bathroom. The generous living and dining room (gas fireplace) is served by a gourmet kitchen boasting stone benches, a Classic English double oven and butler's pantry. The living area opens to a large covered al fresco dining terrace with BBQ kitchen, a private garden with pool and studio/recreation or sixth bedroom with bathroom and gym. Comprehensively appointed with alarm, video intercom, powder-room, laundry with drying cupboard, store-room, auto gates and double garage. Land size: 1,046sqm (approx.)