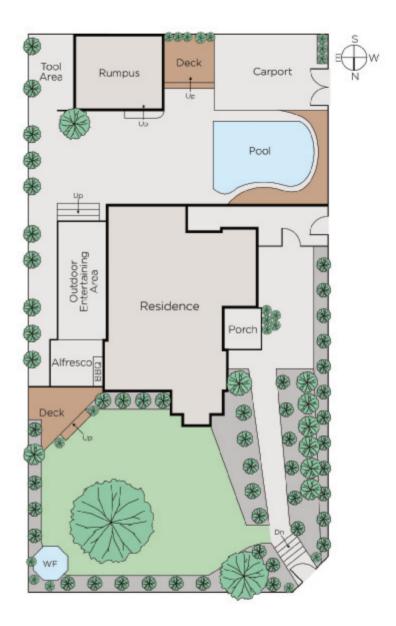

Dark timber floors, ornate ceilings, leadlight windows and timber paneling define the wide reception hall, beautiful sitting room with open fireplace, formal dining room and study. A grand staircase leads up to a gorgeous main bedroom with luxurious ensuite and built in robe, a second bedroom with ensuite and built in robe, three additional bedrooms and a stylish bathroom. The generous living and dining room (gas fireplace) is served by a gourmet kitchen boasting stone benches, a Classic English double oven and butler's pantry. The living area opens to a large covered al fresco dining terrace with BBQ kitchen, a private garden with pool and studio/recreation or sixth bedroom with bathroom and gym. Comprehensively appointed with alarm, video intercom, powder-room, laundry with drying cupboard, store-room, auto gates and double garage. Land size: 1,046sqm (approx.)