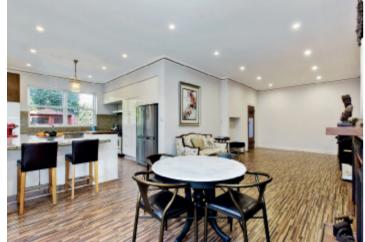

Dark timber floors, ornate ceilings, leadlight windows and timber paneling define the wide reception hall, beautiful sitting room with open fireplace, formal dining room and study. A grand staircase leads up to a gorgeous main bedroom with luxurious ensuite and built in robe, a second bedroom with ensuite and built in robe, three additional bedrooms and a stylish bathroom. The generous living and dining room (gas fireplace) is served by a gourmet kitchen boasting stone benches, a Classic English double oven and butler's pantry. The living area opens to a large covered al fresco dining terrace with BBQ kitchen, a private garden with pool and studio/recreation or sixth bedroom with bathroom and gym. Comprehensively appointed with alarm, video intercom, powder-room, laundry with drying cupboard, store-room, auto gates and double garage. Land size: 1,046sqm (approx.)