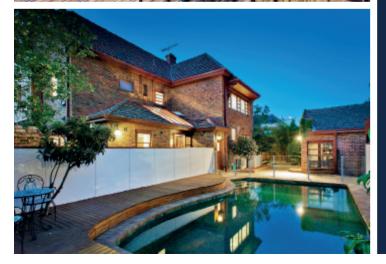

## Exquisite Elegance, Family Excellence

Magnificently situated on a prime corner near Studley Park, schools, trams and Kew Junction, this distinguished English style residence immediately impresses with its exquisite elegance, substantial proportions and versatile family focused floor-plan.

Dark timber floors, ornate ceilings, leadlight windows and timber paneling define the wide reception hall, beautiful sitting room with open fireplace, formal dining room and study. A grand staircase leads up to a gorgeous main bedroom with luxurious ensuite and built in robe, a second bedroom with ensuite and built in robe, three additional bedrooms and a stylish bathroom. The generous living and dining room (gas fireplace) is served by a gourmet kitchen boasting stone benches, a Classic English double oven and butler's pantry. The living area opens to a large covered al fresco dining terrace with BBQ kitchen, a private garden with pool and studio/recreation or sixth bedroom with bathroom and gym. Comprehensively appointed with alarm, video intercom, powder-room, laundry with drying cupboard, store-room, auto gates and double garage. Land size: 1,046sqm (approx.)