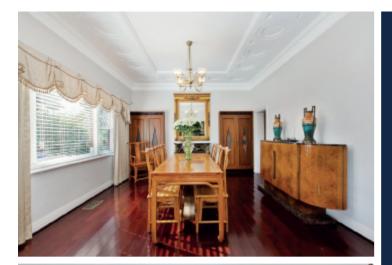

Dark timber floors, ornate ceilings, leadlight windows and timber paneling define the wide reception hall, beautiful sitting room with open fireplace, formal dining room and study. A grand staircase leads up to a gorgeous main bedroom with luxurious ensuite and built in robe, a second bedroom with ensuite and built in robe, three additional bedrooms and a stylish bathroom. The generous living and dining room (gas fireplace) is served by a gourmet kitchen boasting stone benches, a Classic English double oven and butler's pantry. The living area opens to a large covered al fresco dining terrace with BBQ kitchen, a private garden with pool and studio/recreation or sixth bedroom with bathroom and gym. Comprehensively appointed with alarm, video intercom, powder-room, laundry with drying cupboard, store-room, auto gates and double garage. Land size: 1,046sqm (approx.)