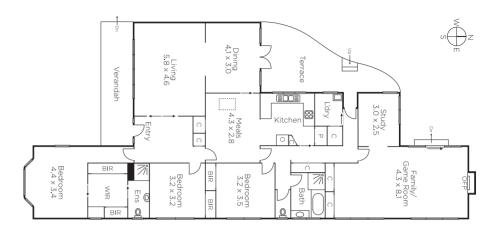

## The Best Of Both Worlds

Well-maintained single-level home is ideally located and ready for a bright future. This is perfect to move in and appreciate the potential and easy-care design, on show in the north-facing dining room, family and lounge rooms, three bedrooms and study. Or you might decide to create new luxury on 654sqm approx STCA. Set in a leafy garden, the house has a generous kitchen, dining room opens onto a sun-drenched terrace, and family zoning is perfect. All the essentials are in place, with two bathrooms, walk-in wardrobe and dressing area in the main bedroom, and double garage. Easy walk to schools, Dendy Park and cafes.