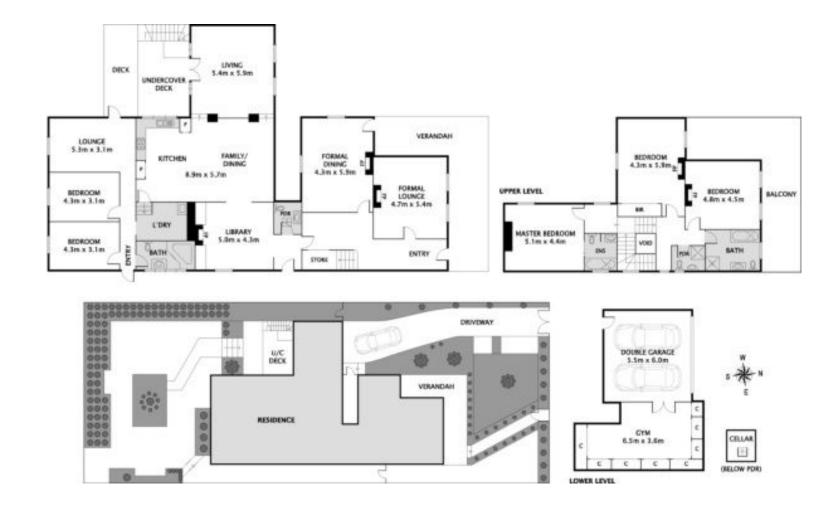

## Prestige in its Prime

Distinguished by the architectural magnificence of the late Victorian era, this unique residence remains entirely alluring to contemporary tastes. Exceptionally enticing six-bedroom proportions including grand family accommodation and distinct rear quarters accompany breathtaking formal lounge and library that precede living areas of extraordinary style and scale. The address is made even more alluring by its position among some of Ascot Vale's most sought-after surrounds; a stroll to the station and trams, as well as both the Puckle St precinct and Union Rd cafés.