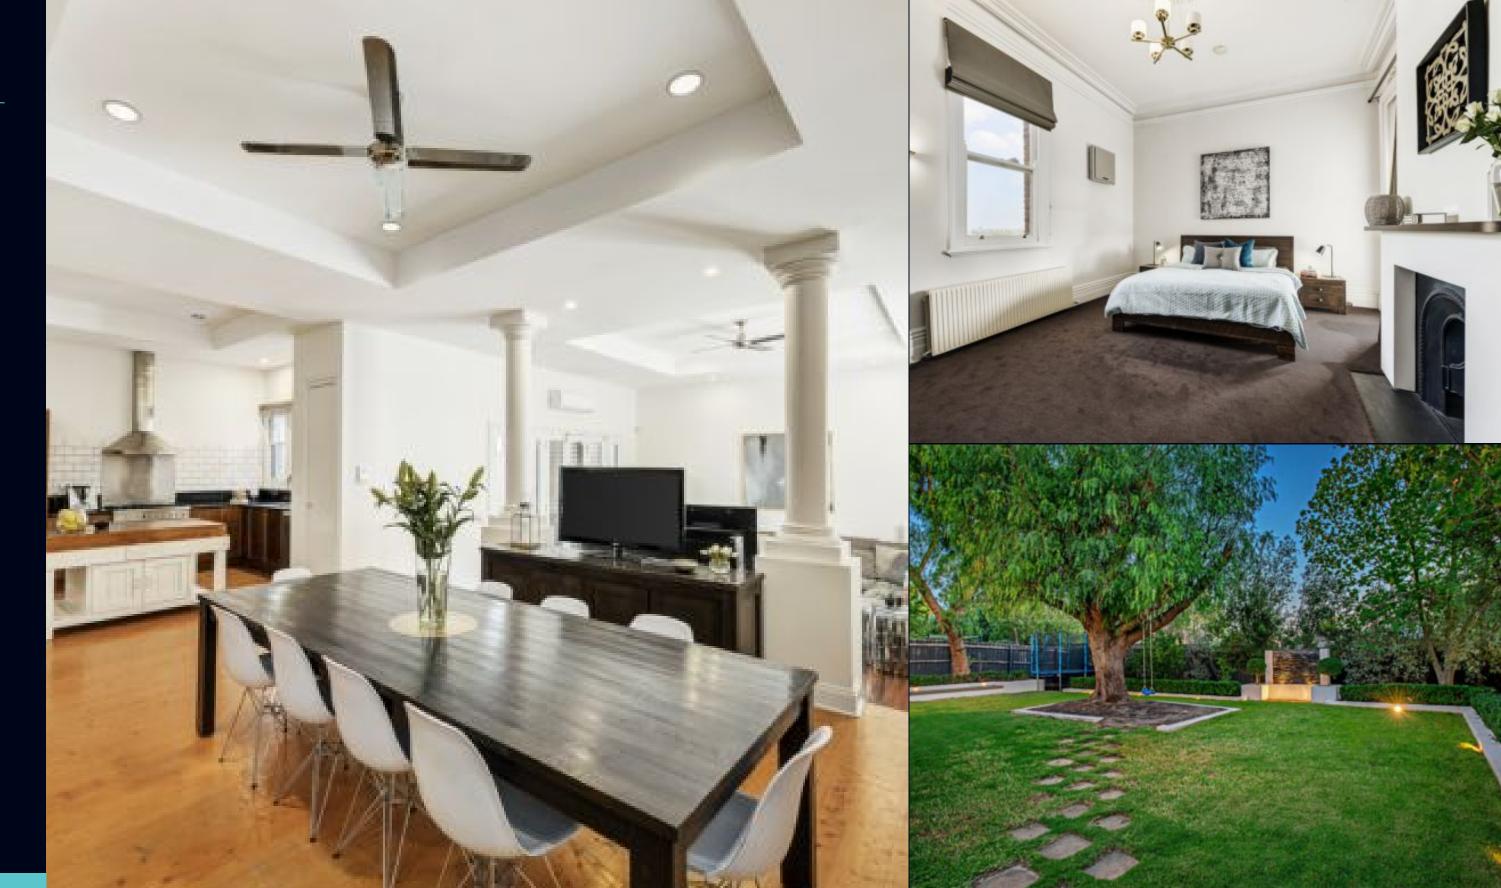

## Prestige in its Prime

Distinguished by the architectural magnificence of the late Victorian era, this unique residence remains entirely alluring to contemporary tastes. Exceptionally enticing six-bedroom proportions including grand family accommodation and distinct rear quarters accompany breathtaking formal lounge and library that precede living areas of extraordinary style and scale. The address is made even more alluring by its position among some of Ascot Vale's most sought-after surrounds; a stroll to the station and trams, as well as both the Puckle St precinct and Union Rd cafés.