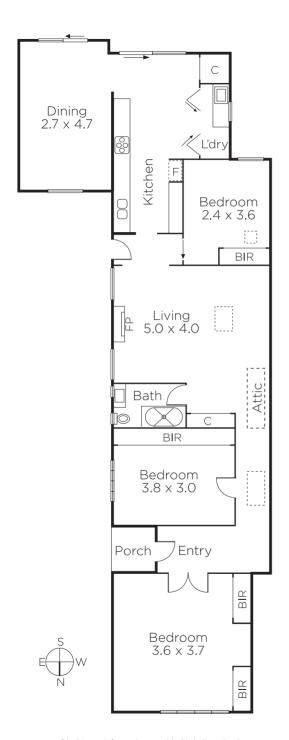

## Designer Style, Deco Charm

Brilliantly renovated throughout with exceptional flair and attention to detail, this totally captivating single level c1930's solid brick Art Deco residence's stunning indoor and outdoor dimensions deliver irresistible lifestyle appeal walking distance to a myriad of shops and restaurants, Armadale station, trams, schools and Orrong Park. Dark timber floors superbly complement the high ornate ceilings in the hallway leading to three beautiful bedrooms with built in robes and a stylish fully tiled bathroom. The generous living room with gas fireplace, sleek gourmet kitchen boasting stone benches and an inviting dining room open to both a private landscaped paved garden and to a sunny side garden oasis. Comprehensively appointed with plantation shutters, alarm, RC/air-conditioning, Euro-laundry, pull down attic storage, gate to rear right of way, auto gate and off street parking for two cars.