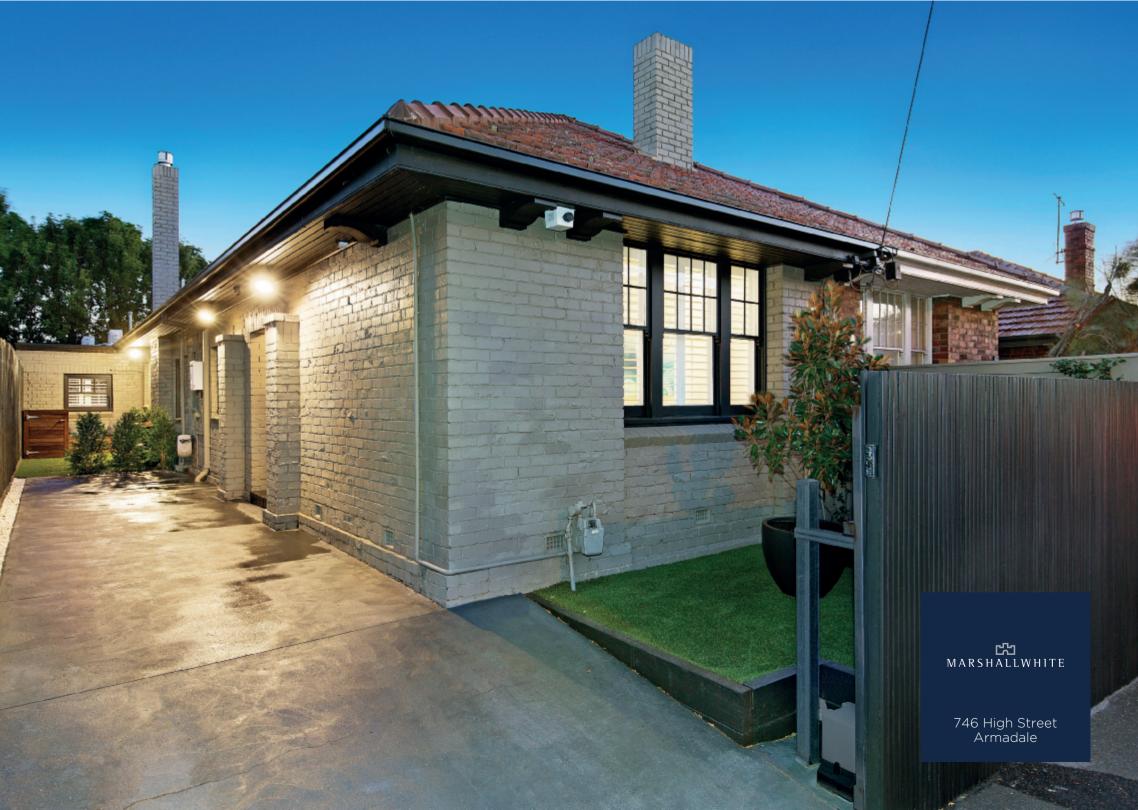

## Designer Style, Deco Charm

Brilliantly renovated throughout with exceptional flair and attention to detail, this totally captivating single level c1930's solid brick Art Deco residence's stunning indoor and outdoor dimensions deliver irresistible lifestyle appeal walking distance to a myriad of shops and restaurants, Armadale station, trams, schools and Orrong Park. Dark timber floors superbly complement the high ornate ceilings in the hallway leading to three beautiful bedrooms with built in robes and a stylish fully tiled bathroom. The generous living room with gas fireplace, sleek gourmet kitchen boasting stone benches and an inviting dining room open to both a private landscaped paved garden and to a sunny side garden oasis. Comprehensively appointed with plantation shutters, alarm, RC/air-conditioning, Euro-laundry, pull down attic storage, gate to rear right of way, auto gate and off street parking for two cars.