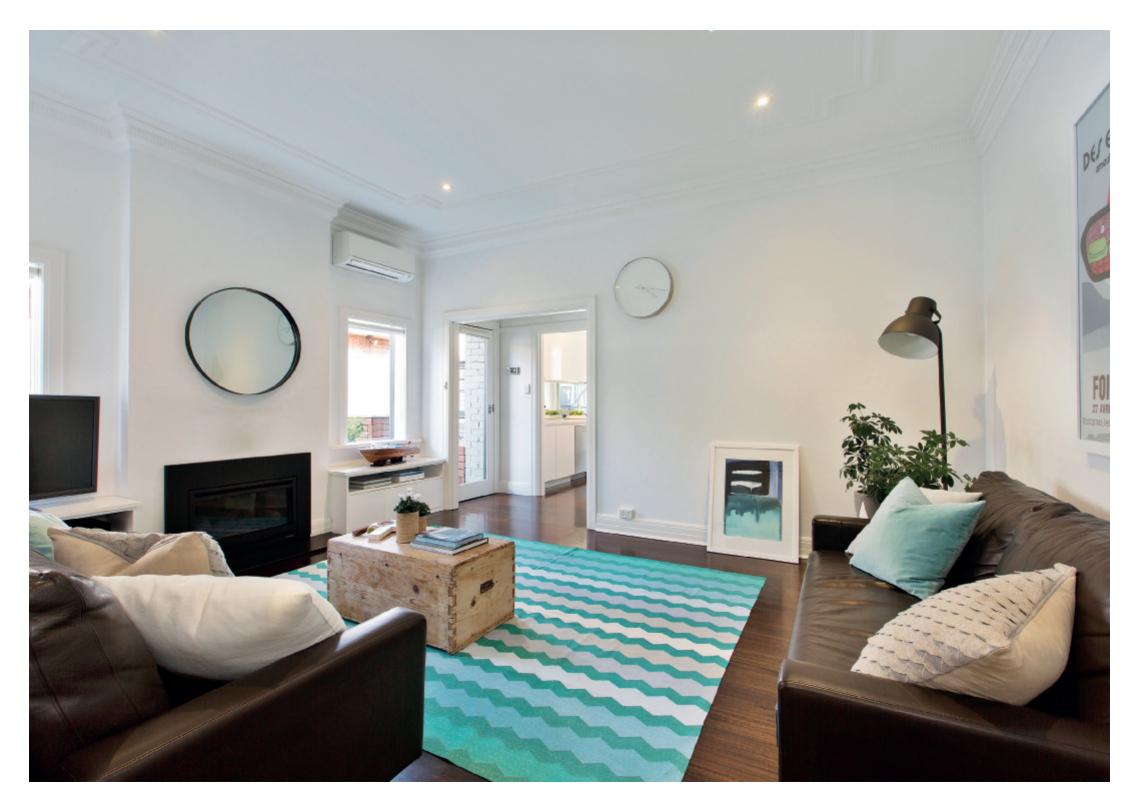

## Designer Style, Deco Charm

Brilliantly renovated throughout with exceptional flair and attention to detail, this totally captivating single level c1930's solid brick Art Deco residence's stunning indoor and outdoor dimensions deliver irresistible lifestyle appeal walking distance to a myriad of shops and restaurants, Armadale station, trams, schools and Orrong Park. Dark timber floors superbly complement the high ornate ceilings in the hallway leading to three beautiful bedrooms with built in robes and a stylish fully tiled bathroom. The generous living room with gas fireplace, sleek gourmet kitchen boasting stone benches and an inviting dining room open to both a private landscaped paved garden and to a sunny side garden oasis. Comprehensively appointed with plantation shutters, alarm, RC/air-conditioning, Euro-laundry, pull down attic storage, gate to rear right of way, auto gate and off street parking for two cars.