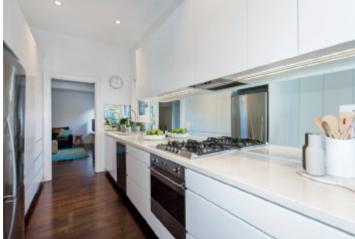

## Designer Style, Deco Charm

Brilliantly renovated throughout with exceptional flair and attention to detail, this totally captivating single level c1930's solid brick Art Deco residence's stunning indoor and outdoor dimensions deliver irresistible lifestyle appeal walking distance to a myriad of shops and restaurants, Armadale station, trams, schools and Orrong Park. Dark timber floors superbly complement the high ornate ceilings in the hallway leading to three beautiful bedrooms with built in robes and a stylish fully tiled bathroom. The generous living room with gas fireplace, sleek gourmet kitchen boasting stone benches and an inviting dining room open to both a private landscaped paved garden and to a sunny side garden oasis. Comprehensively appointed with plantation shutters, alarm, RC/air-conditioning, Euro-laundry, pull down attic storage, gate to rear right of way, auto gate and off street parking for two cars.