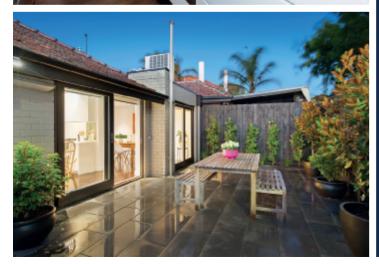

## Designer Style, Deco Charm

Brilliantly renovated throughout with exceptional flair and attention to detail, this totally captivating single level c1930's solid brick Art Deco residence's stunning indoor and outdoor dimensions deliver irresistible lifestyle appeal walking distance to a myriad of shops and restaurants, Armadale station, trams, schools and Orrong Park. Dark timber floors superbly complement the high ornate ceilings in the hallway leading to three beautiful bedrooms with built in robes and a stylish fully tiled bathroom. The generous living room with gas fireplace, sleek gourmet kitchen boasting stone benches and an inviting dining room open to both a private landscaped paved garden and to a sunny side garden oasis. Comprehensively appointed with plantation shutters, alarm, RC/air-conditioning, Euro-laundry, pull down attic storage, gate to rear right of way, auto gate and off street parking for two cars.