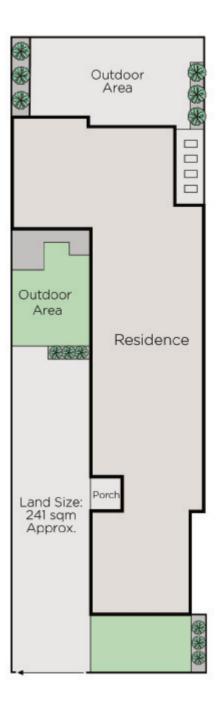

## Designer Style, Deco Charm

Brilliantly renovated throughout with exceptional flair and attention to detail, this totally captivating single level c1930's solid brick Art Deco residence's stunning indoor and outdoor dimensions deliver irresistible lifestyle appeal walking distance to a myriad of shops and restaurants, Armadale station, trams, schools and Orrong Park. Dark timber floors superbly complement the high ornate ceilings in the hallway leading to three beautiful bedrooms with built in robes and a stylish fully tiled bathroom. The generous living room with gas fireplace, sleek gourmet kitchen boasting stone benches and an inviting dining room open to both a private landscaped paved garden and to a sunny side garden oasis. Comprehensively appointed with plantation shutters, alarm, RC/air-conditioning, Euro-laundry, pull down attic storage, gate to rear right of way, auto gate and off street parking for two cars.