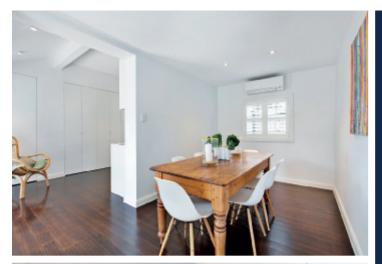

## Designer Style, Deco Charm

Brilliantly renovated throughout with exceptional flair and attention to detail, this totally captivating single level c1930's solid brick Art Deco residence's stunning indoor and outdoor dimensions deliver irresistible lifestyle appeal walking distance to a myriad of shops and restaurants, Armadale station, trams, schools and Orrong Park. Dark timber floors superbly complement the high ornate ceilings in the hallway leading to three beautiful bedrooms with built in robes and a stylish fully tiled bathroom. The generous living room with gas fireplace, sleek gourmet kitchen boasting stone benches and an inviting dining room open to both a private landscaped paved garden and to a sunny side garden oasis. Comprehensively appointed with plantation shutters, alarm, RC/air-conditioning, Euro-laundry, pull down attic storage, gate to rear right of way, auto gate and off street parking for two cars.