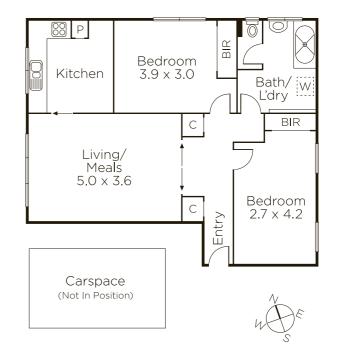

## Size, Substance and City Views

Distinguished by commanding views that include the city skyline, this spacious top floor apartment is a two bedroom home with superior investment or first home credentials. Tastefully refurbished, filled with natural light and requiring no maintenance, the home is perfectly positioned for easy access to both Camberwell Junction and the city, for the most dynamic of urban lifestyles. With new carpets and freshly painted; the modern kitchen/meals area and bright lounge/dining room enjoy terrific views. The home also features rear parking that is accessed via Loch St, plus secure intercom entry, generous bedrooms with built-in robes, great storage and a bathroom/laundry that is separate to the WC. Just moments from all the cafes, restaurants, shops, city-bound transport and Rivoli Cinema at Camberwell Junction, the home is also convenient to Swinburne University, Tooronga Village Shopping Centre and the M1 Freeway.