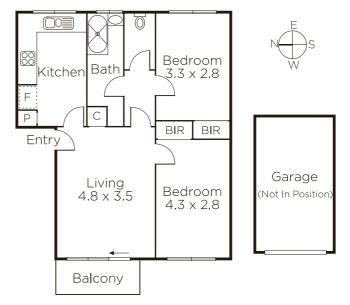

## Freshly Refurbished, Perfectly Positioned

There is much about this freshly refurbished two bedroom apartment to attract the attention of discerning lovers of urban living or investing. At the rear of this low maintenance block of only ten, this peaceful second floor / top floor home has been recently carpeted and painted. Equipped with Bosch appliances, the kitchen tastefully blends timber cabinetry with a charcoal and white palate as it is semi-attached to a bright lounge / dining with a pretty balcony. The bedrooms are particularly large and enhanced by robes, whilst the bathroom / laundry is separate to the WC and there is secure intercom entry as well as a garage which is a huge drawcard in this vibrant locale. Within easy reach of Auburn Village, you are sure to enjoy the shops, cafes, restaurants and even cinemas just around the corner at Camberwell Junction, plus there is plenty of public transport nearby as well.