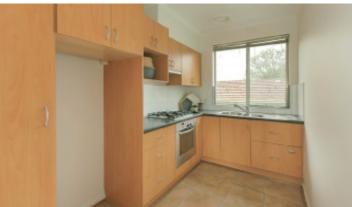

## Freshly Refurbished, Perfectly Positioned

There is much about this freshly refurbished two bedroom apartment to attract the attention of discerning lovers of urban living or investing. At the rear of this low maintenance block of only ten, this peaceful second floor / top floor home has been recently carpeted and painted. Equipped with Bosch appliances, the kitchen tastefully blends timber cabinetry with a charcoal and white palate as it is semi-attached to a bright lounge / dining with a pretty balcony. The bedrooms are particularly large and enhanced by robes, whilst the bathroom / laundry is separate to the WC and there is secure intercom entry as well as a garage which is a huge drawcard in this vibrant locale. Within easy reach of Auburn Village, you are sure to enjoy the shops, cafes, restaurants and even cinemas just around the corner at Camberwell Junction, plus there is plenty of public transport nearby as well.