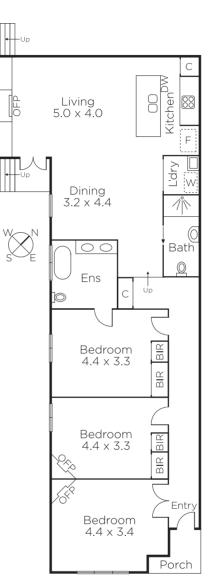

## Rare Park View and Exceptional Location

Located in one of the most sought after neighbourhoods, convenience becomes a way of life. Walk to access comprehensive amenities, shops & public transport at the end of the street. This beautiful Edwardian has a freshly painted all-white & renovated interior with 3 bedrooms, 2 luxurious bathrooms (ensuite w/ claw-foot bath & double sinks), polished floors & laundry room. Architecturally designed for an in/outdoor lifestyle, the large living area's gourmet kitchen (CaesarStone, S/ S) flows onto a sunny facing courtyard. Incl. 3 off-street parking, AC, alarm, basement & attic.