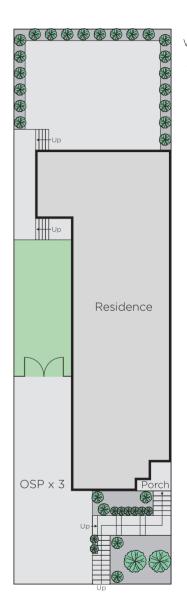

## Rare Park View and Exceptional Location

Located in one of the most sought after neighbourhoods, convenience becomes a way of life. Walk to access comprehensive amenities, shops & public transport at the end of the street. This beautiful Edwardian has a freshly painted all-white & renovated interior with 3 bedrooms, 2 luxurious bathrooms (ensuite w/ claw-foot bath & double sinks), polished floors & laundry room. Architecturally designed for an in/outdoor lifestyle, the large living area's gourmet kitchen (CaesarStone, S/ S) flows onto a sunny facing courtyard. Incl. 3 off-street parking, AC, alarm, basement & attic.