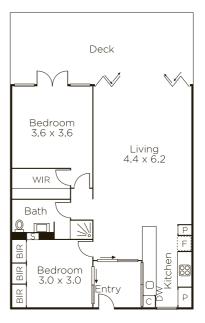

## Private and Tranquil Designer Sanctuary

This incredibly private, discrete and light-filled, two bedroom apartment has been beautifully renovated for timeless designer sophistication and a decadent al fresco flow. A pleasant surprise, the home is just five kilometres from the CBD, with easy access to the Yarra River, all transport, Glenferrie Rd, Swan St and Bridge Rd. Like a sequestered oasis, the home features Caesar Stone benches and SMEG appliances in a kitchen that blends aesthetics with functionality as it overlooks open-plan meals/living and flows through concertina doors to a huge deck. Shaded in summer by deciduous trees which also allow winter light, the outdoor living area is brilliantly conceived and perfectly suited to entertaining. Terrific for storage, there are walk-in-robes in one bedroom, large built-in robes in the other, plus there is a secure front courtyard/entry, a stylish bathroom/laundry and parking.