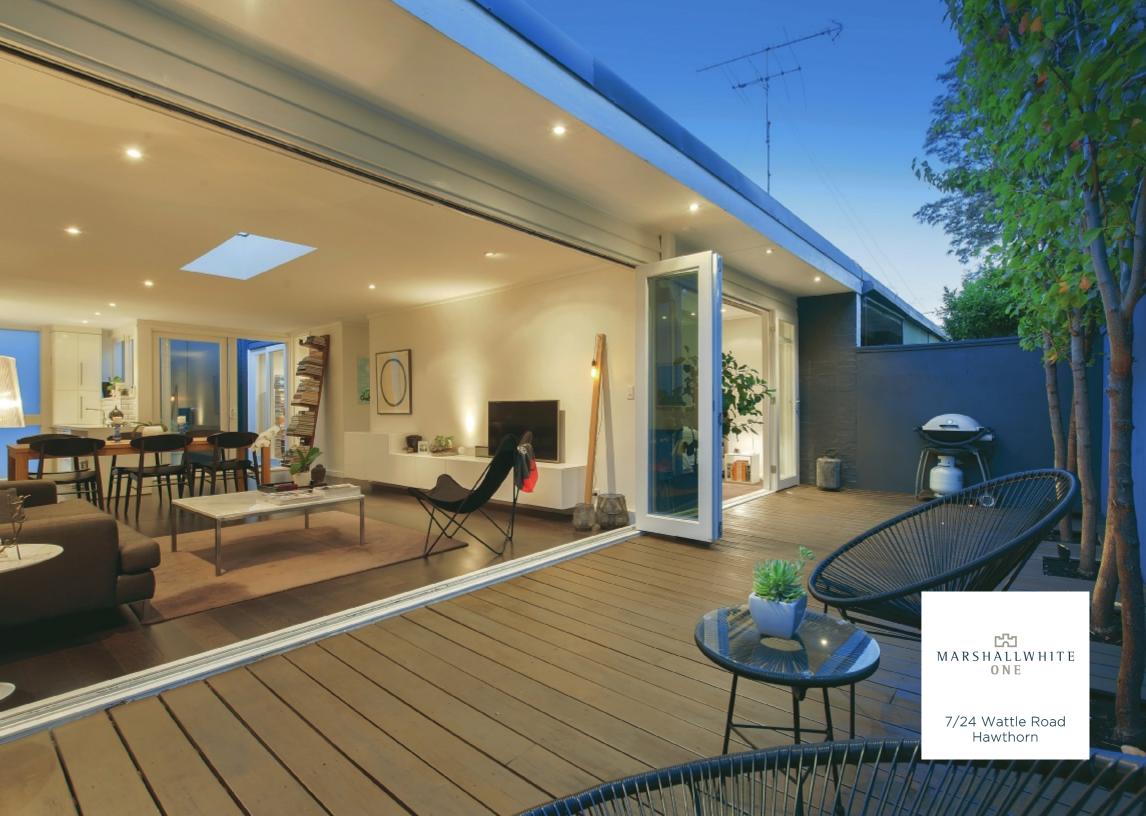

## Private and Tranquil Designer Sanctuary

This incredibly private, discrete and light-filled, two bedroom apartment has been beautifully renovated for timeless designer sophistication and a decadent al fresco flow. A pleasant surprise, the home is just five kilometres from the CBD, with easy access to the Yarra River, all transport, Glenferrie Rd, Swan St and Bridge Rd. Like a sequestered oasis, the home features Caesar Stone benches and SMEG appliances in a kitchen that blends aesthetics with functionality as it overlooks open-plan meals/living and flows through concertina doors to a huge deck. Shaded in summer by deciduous trees which also allow winter light, the outdoor living area is brilliantly conceived and perfectly suited to entertaining. Terrific for storage, there are walk-in-robes in one bedroom, large built-in robes in the other, plus there is a secure front courtyard/entry, a stylish bathroom/laundry and parking.