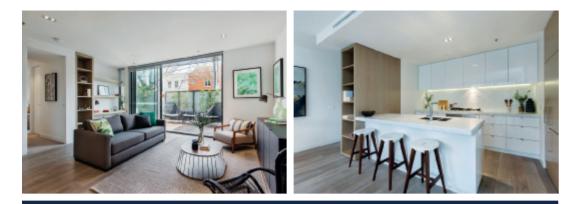

## Contemporary Style, Courtyard Lifestyle

The impressive lifestyle appeal of this ground level boutique residence's sophisticated indoor & outdoor dimensions is further enhanced by a prized location between Hawksburn Village & Chapel St. Brilliantly designed & impeccably detailed, the generous living & dining room featuring limed oak floors, a study nook & sleek Miele marble kitchen opens to a private west-facing BBQ courtyard. The main bedroom with designer ENS & built in robe is accompanied by a 2nd bedroom with built in robe & a stylish bathroom. Includes video intercom, Euro-laundry, storage & basement double car-parking.