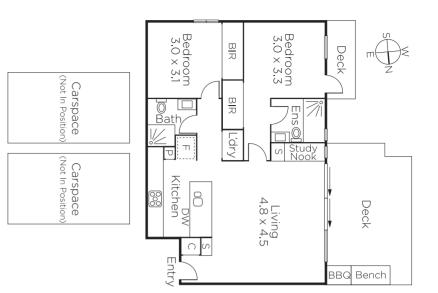

## Contemporary Style, Courtyard Lifestyle

The impressive lifestyle appeal of this ground level boutique residence's sophisticated indoor & outdoor dimensions is further enhanced by a prized location between Hawksburn Village & Chapel St. Brilliantly designed & impeccably detailed, the generous living & dining room featuring limed oak floors, a study nook & sleek Miele marble kitchen opens to a private west-facing BBQ courtyard. The main bedroom with designer ENS & built in robe is accompanied by a 2nd bedroom with built in robe & a stylish bathroom. Includes video intercom, Euro-laundry, storage & basement double car-parking.