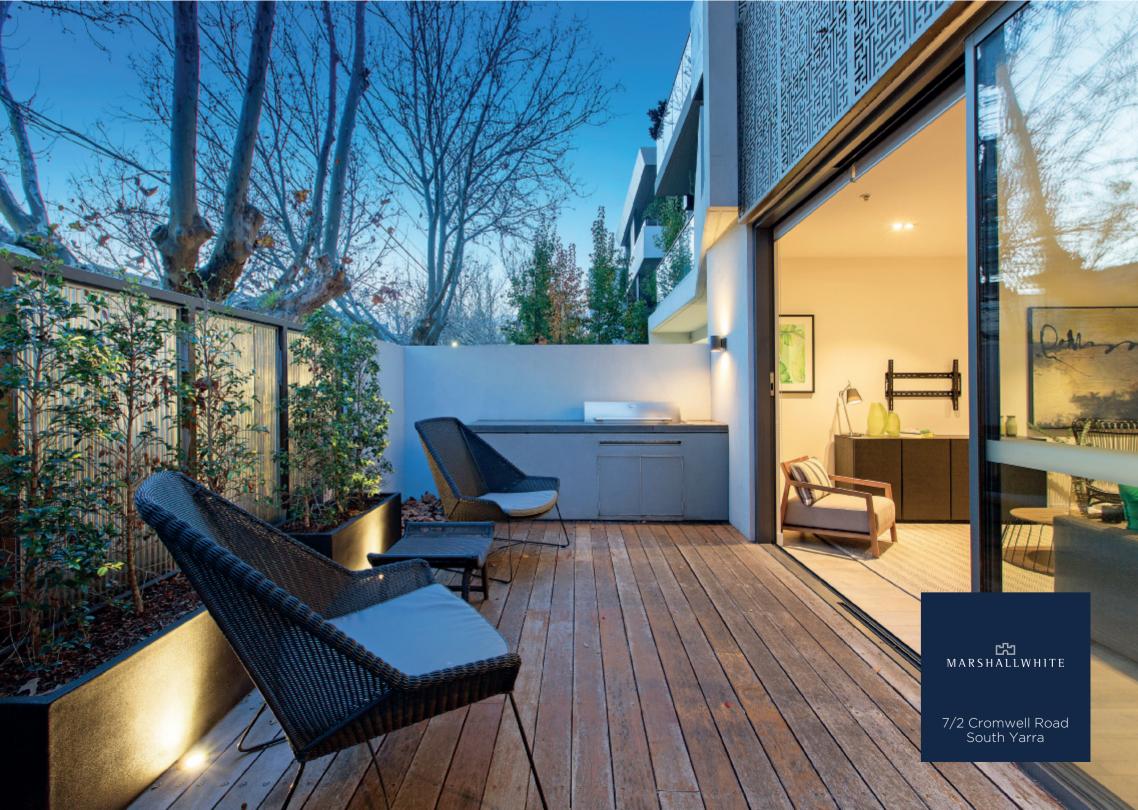

## Contemporary Style, Courtyard Lifestyle

The impressive lifestyle appeal of this ground level boutique residence's sophisticated indoor & outdoor dimensions is further enhanced by a prized location between Hawksburn Village & Chapel St. Brilliantly designed & impeccably detailed, the generous living & dining room featuring limed oak floors, a study nook & sleek Miele marble kitchen opens to a private west-facing BBQ courtyard. The main bedroom with designer ENS & built in robe is accompanied by a 2nd bedroom with built in robe & a stylish bathroom. Includes video intercom, Euro-laundry, storage & basement double car-parking.