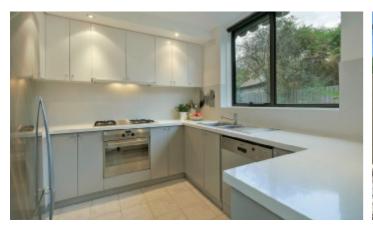

## Brilliant Hedgeley Dene Position

Overlooking Hedgeley Dene Gardens along with a generous courtyard setting is this large and totally private ground floor 3 bedroom apartment. This ideally positioned apartment, with direct gate access onto the gardens, offers easy walking access to Darling Station, local shops, Central Park and local schools. Bathed in brilliant sunshine, its tastefully appointed layout includes three sizeable bedrooms, study nook, open plan living/dining, kitchen with stone benchtops and stainless steel appliances, and central bathroom with laundry facilities. Undercover parking on title.