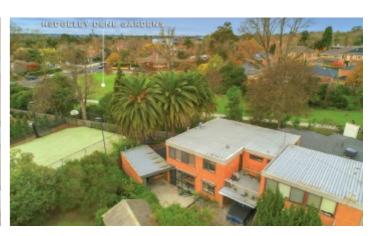

## Brilliant Hedgeley Dene Position

Overlooking Hedgeley Dene Gardens along with a generous courtyard setting is this large and totally private ground floor 3 bedroom apartment. This ideally positioned apartment, with direct gate access onto the gardens, offers easy walking access to Darling Station, local shops, Central Park and local schools. Bathed in brilliant sunshine, its tastefully appointed layout includes three sizeable bedrooms, study nook, open plan living/dining, kitchen with stone benchtops and stainless steel appliances, and central bathroom with laundry facilities. Undercover parking on title.