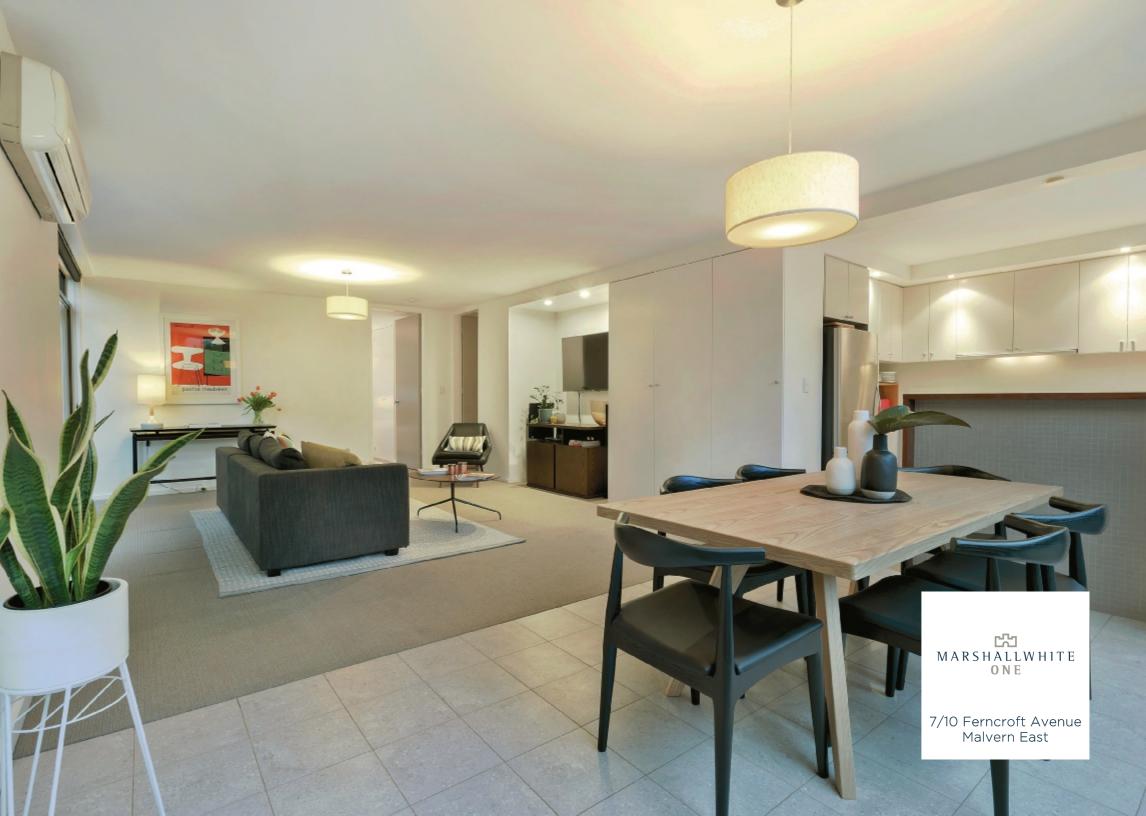

## Brilliant Hedgeley Dene Position

Overlooking Hedgeley Dene Gardens along with a generous courtyard setting is this large and totally private ground floor 3 bedroom apartment. This ideally positioned apartment, with direct gate access onto the gardens, offers easy walking access to Darling Station, local shops, Central Park and local schools. Bathed in brilliant sunshine, its tastefully appointed layout includes three sizeable bedrooms, study nook, open plan living/dining, kitchen with stone benchtops and stainless steel appliances, and central bathroom with laundry facilities. Undercover parking on title.