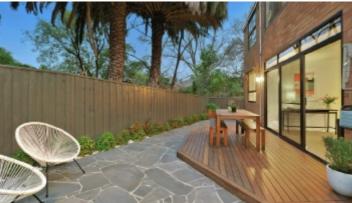

## Brilliant Hedgeley Dene Position

Overlooking Hedgeley Dene Gardens along with a generous courtyard setting is this large and totally private ground floor 3 bedroom apartment. This ideally positioned apartment, with direct gate access onto the gardens, offers easy walking access to Darling Station, local shops, Central Park and local schools. Bathed in brilliant sunshine, its tastefully appointed layout includes three sizeable bedrooms, study nook, open plan living/dining, kitchen with stone benchtops and stainless steel appliances, and central bathroom with laundry facilities. Undercover parking on title.