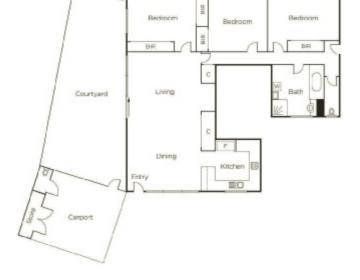

## Brilliant Hedgeley Dene Position

Overlooking Hedgeley Dene Gardens along with a generous courtyard setting is this large and totally private ground floor 3 bedroom apartment. This ideally positioned apartment, with direct gate access onto the gardens, offers easy walking access to Darling Station, local shops, Central Park and local schools. Bathed in brilliant sunshine, its tastefully appointed layout includes three sizeable bedrooms, study nook, open plan living/dining, kitchen with stone benchtops and stainless steel appliances, and central bathroom with laundry facilities. Undercover parking on title.