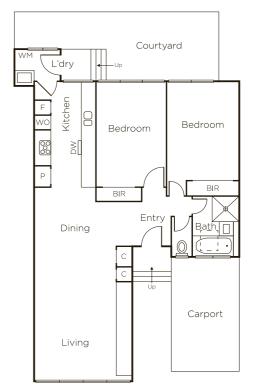

## Flawlessly Renovated, Vogue and North-facing

Superbly renovated, this visually striking and well-proportioned, two bedroom villa is one of only nine, nestled between the delightful open spaces of Central Park and the cosmopolitan hum of Glenferrie Rd. A galley-style kitchen with broad stone-topped benches reveals a comprehensive suite of the very finest Ilve appliances and a black, under-mount Schock sink, as it overlooks a vast open-plan meals / living in which volumes of two-pack cabinetry is particularly attractive and marvelously functional. Accessed securely - and keylessly - the home also features built-in robes and plush carpets in the bedrooms, a vogue bathroom, stone-topped laundry, paved rear courtyard, split system heating / cooling and a convenient front carport. An enjoyable stroll sees you in the heart of Glenferrie Rd´s cafe and restaurant strip or Malvern Central Shopping Centre, plus there is plenty of city-bound public transport to be found.