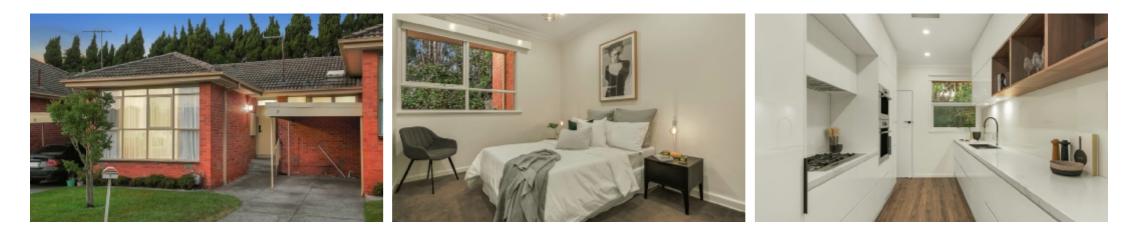

## Flawlessly Renovated, Vogue and North-facing

Superbly renovated, this visually striking and well-proportioned, two bedroom villa is one of only nine, nestled between the delightful open spaces of Central Park and the cosmopolitan hum of Glenferrie Rd. A galley-style kitchen with broad stone-topped benches reveals a comprehensive suite of the very finest Ilve appliances and a black, under-mount Schock sink, as it overlooks a vast open-plan meals / living in which volumes of two-pack cabinetry is particularly attractive and marvelously functional. Accessed securely - and keylessly - the home also features built-in robes and plush carpets in the bedrooms, a vogue bathroom, stone-topped laundry, paved rear courtyard, split system heating / cooling and a convenient front carport. An enjoyable stroll sees you in the heart of Glenferrie Rd´s cafe and restaurant strip or Malvern Central Shopping Centre, plus there is plenty of city-bound public transport to be found.