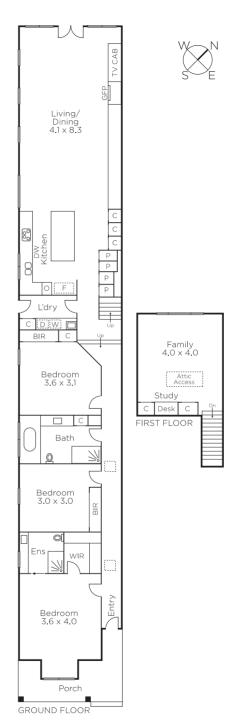

## Stylish Appeal Opposite Ardrie Park

Opposite the entrance to Ardrie Park, this stunning classically inspired residence's impressively renovated dimensions provide an unexpectedly generous, light-filled and stylish family sanctuary near schools and Waverley Rd. Behind a picturesque bluestone forecourt, the timber hallway introduces a gourmet Miele kitchen and expansive living/dining room with gas fire opening to a glorious northwest private garden. The main bedroom with ensuite and walk in robe, two additional bedrooms (robes) and bathroom are complemented by a large upstairs retreat/home office. Includes plantation shutters, laundry, ample storage and off street parking.