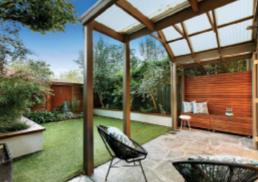

## Stylish Appeal Opposite Ardrie Park

Opposite the entrance to Ardrie Park, this stunning classically inspired residence's impressively renovated dimensions provide an unexpectedly generous, light-filled and stylish family sanctuary near schools and Waverley Rd. Behind a picturesque bluestone forecourt, the timber hallway introduces a gourmet Miele kitchen and expansive living/dining room with gas fire opening to a glorious northwest private garden. The main bedroom with ensuite and walk in robe, two additional bedrooms (robes) and bathroom are complemented by a large upstairs retreat/home office. Includes plantation shutters, laundry, ample storage and off street parking.