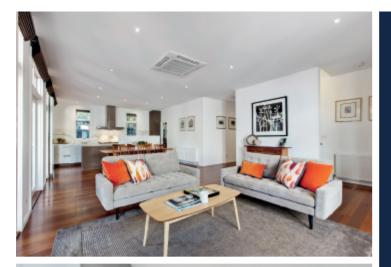

## Picture Perfect Family Home

From the spectacular garden and pool surrounds to the impressively renovated and brilliantly zoned interior spaces, every element of this absolutely exquisite block-fronted Victorian residence showcases incomparable designer style, a lavish level of finish and flawless attention to detail. Soaring ceilings, decorative fretwork and dark Ironbark floors define the central hallway leading to a glamorous sitting room with gas fireplace, media room and large study. The expansive living and dining room with a premium marble kitchen boasting a double Falcon oven and butler's pantry open to the picturesque landscaped northwest private garden with Vergola covered deck, BBQ, wine storage room and heated pool plus spa. The opulent main bedroom with designer ensuite and walk in robe, a second double bedroom with open fireplace and built in robe and a stylish bathroom are downstairs. A fabulous children's zone upstairs comprises two additional double bedrooms, a retreat and stunning bathroom. Desirably situated near a range of Melbourne's leading private schools, Glenferrie Rd shops, restaurants and trams, the home is comprehensively appointed with alarm, hydronic heating, remote blinds, laundry, water tank and carport.