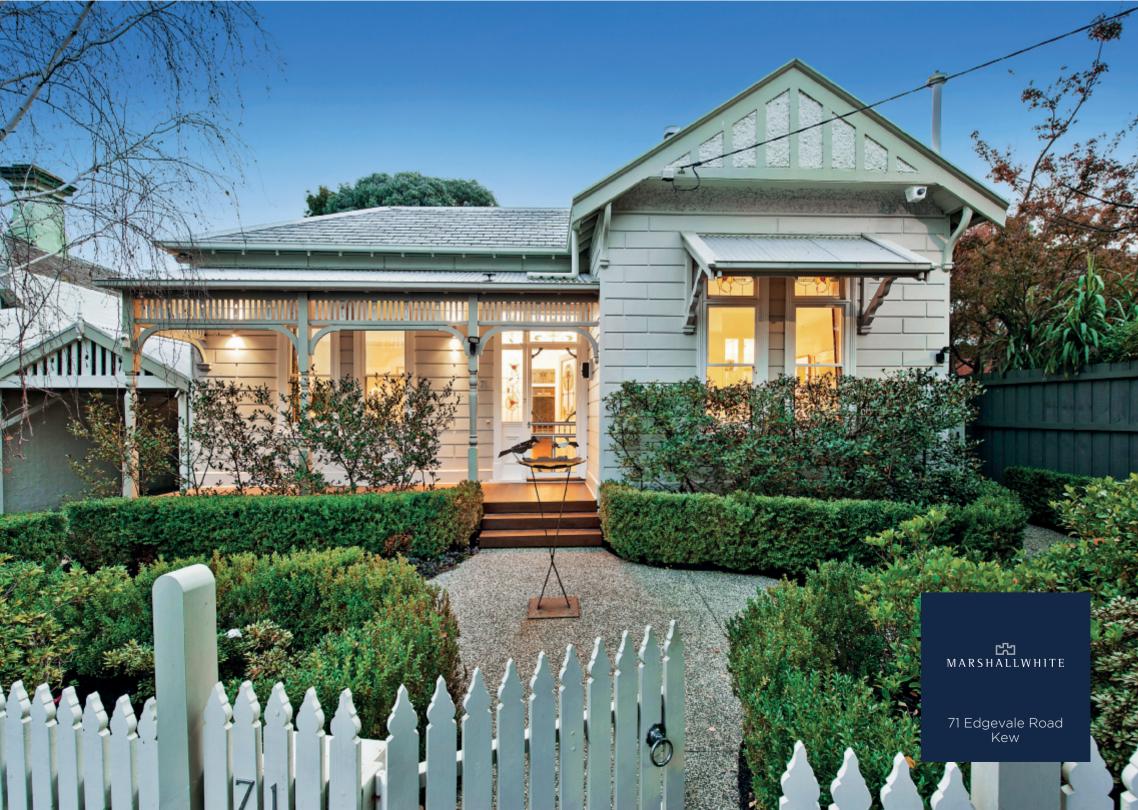

## Picture Perfect Family Home

From the spectacular garden and pool surrounds to the impressively renovated and brilliantly zoned interior spaces, every element of this absolutely exquisite block-fronted Victorian residence showcases incomparable designer style, a lavish level of finish and flawless attention to detail. Soaring ceilings, decorative fretwork and dark Ironbark floors define the central hallway leading to a glamorous sitting room with gas fireplace, media room and large study. The expansive living and dining room with a premium marble kitchen boasting a double Falcon oven and butler's pantry open to the picturesque landscaped northwest private garden with Vergola covered deck, BBQ, wine storage room and heated pool plus spa. The opulent main bedroom with designer ensuite and walk in robe, a second double bedroom with open fireplace and built in robe and a stylish bathroom are downstairs. A fabulous children's zone upstairs comprises two additional double bedrooms, a retreat and stunning bathroom. Desirably situated near a range of Melbourne's leading private schools, Glenferrie Rd shops, restaurants and trams, the home is comprehensively appointed with alarm, hydronic heating, remote blinds, laundry, water tank and carport.