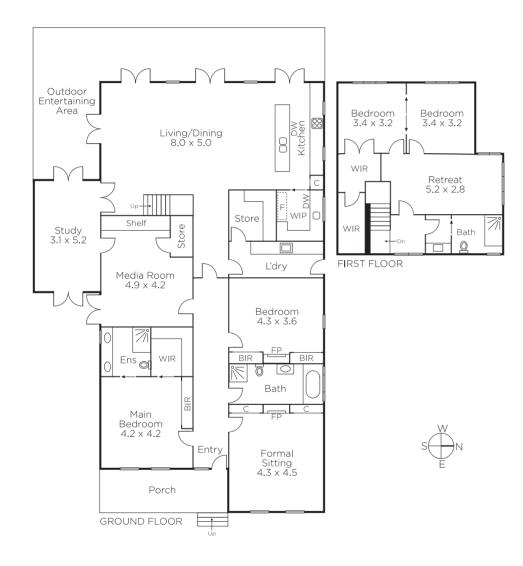

## Picture Perfect Family Home

From the spectacular garden and pool surrounds to the impressively renovated and brilliantly zoned interior spaces, every element of this absolutely exquisite block-fronted Victorian residence showcases incomparable designer style, a lavish level of finish and flawless attention to detail. Soaring ceilings, decorative fretwork and dark Ironbark floors define the central hallway leading to a glamorous sitting room with gas fireplace, media room and large study. The expansive living and dining room with a premium marble kitchen boasting a double Falcon oven and butler's pantry open to the picturesque landscaped northwest private garden with Vergola covered deck, BBQ, wine storage room and heated pool plus spa. The opulent main bedroom with designer ensuite and walk in robe, a second double bedroom with open fireplace and built in robe and a stylish bathroom are downstairs. A fabulous children's zone upstairs comprises two additional double bedrooms, a retreat and stunning bathroom. Desirably situated near a range of Melbourne's leading private schools, Glenferrie Rd shops, restaurants and trams, the home is comprehensively appointed with alarm, hydronic heating, remote blinds, laundry, water tank and carport.