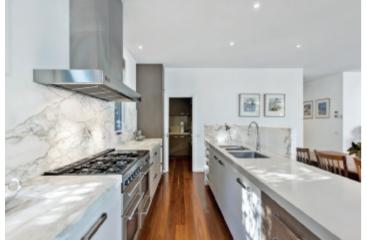

## Picture Perfect Family Home

From the spectacular garden and pool surrounds to the impressively renovated and brilliantly zoned interior spaces, every element of this absolutely exquisite block-fronted Victorian residence showcases incomparable designer style, a lavish level of finish and flawless attention to detail. Soaring ceilings, decorative fretwork and dark Ironbark floors define the central hallway leading to a glamorous sitting room with gas fireplace, media room and large study. The expansive living and dining room with a premium marble kitchen boasting a double Falcon oven and butler's pantry open to the picturesque landscaped northwest private garden with Vergola covered deck, BBQ, wine storage room and heated pool plus spa. The opulent main bedroom with designer ensuite and walk in robe, a second double bedroom with open fireplace and built in robe and a stylish bathroom are downstairs. A fabulous children's zone upstairs comprises two additional double bedrooms, a retreat and stunning bathroom. Desirably situated near a range of Melbourne's leading private schools, Glenferrie Rd shops, restaurants and trams, the home is comprehensively appointed with alarm, hydronic heating, remote blinds, laundry, water tank and carport.