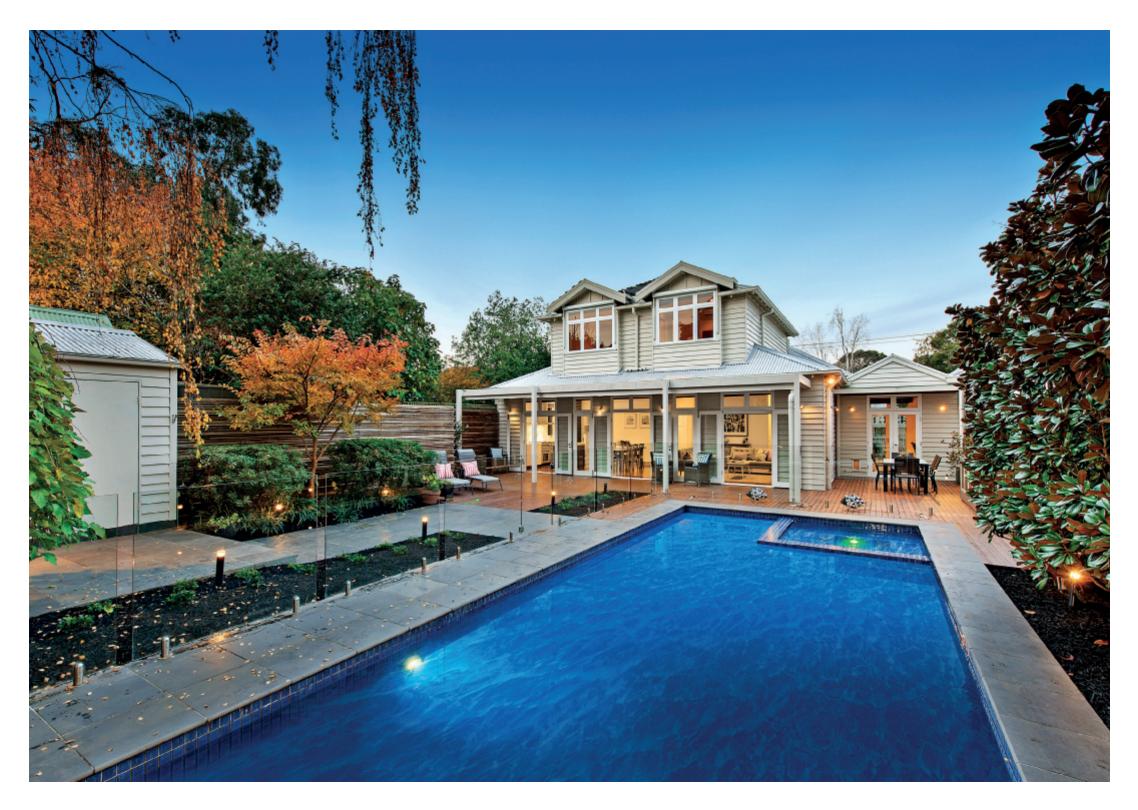

## Picture Perfect Family Home

From the spectacular garden and pool surrounds to the impressively renovated and brilliantly zoned interior spaces, every element of this absolutely exquisite block-fronted Victorian residence showcases incomparable designer style, a lavish level of finish and flawless attention to detail. Soaring ceilings, decorative fretwork and dark Ironbark floors define the central hallway leading to a glamorous sitting room with gas fireplace, media room and large study. The expansive living and dining room with a premium marble kitchen boasting a double Falcon oven and butler's pantry open to the picturesque landscaped northwest private garden with Vergola covered deck, BBQ, wine storage room and heated pool plus spa. The opulent main bedroom with designer ensuite and walk in robe, a second double bedroom with open fireplace and built in robe and a stylish bathroom are downstairs. A fabulous children's zone upstairs comprises two additional double bedrooms, a retreat and stunning bathroom. Desirably situated near a range of Melbourne's leading private schools, Glenferrie Rd shops, restaurants and trams, the home is comprehensively appointed with alarm, hydronic heating, remote blinds, laundry, water tank and carport.