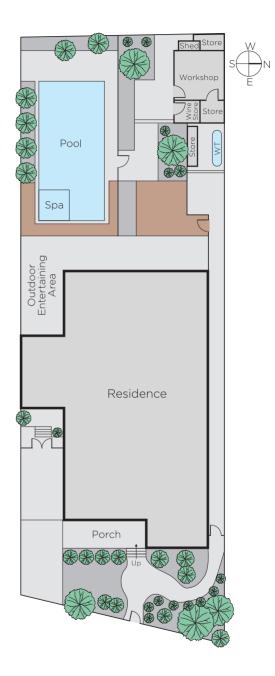

## Picture Perfect Family Home

From the spectacular garden and pool surrounds to the impressively renovated and brilliantly zoned interior spaces, every element of this absolutely exquisite block-fronted Victorian residence showcases incomparable designer style, a lavish level of finish and flawless attention to detail. Soaring ceilings, decorative fretwork and dark Ironbark floors define the central hallway leading to a glamorous sitting room with gas fireplace, media room and large study. The expansive living and dining room with a premium marble kitchen boasting a double Falcon oven and butler's pantry open to the picturesque landscaped northwest private garden with Vergola covered deck, BBQ, wine storage room and heated pool plus spa. The opulent main bedroom with designer ensuite and walk in robe, a second double bedroom with open fireplace and built in robe and a stylish bathroom are downstairs. A fabulous children's zone upstairs comprises two additional double bedrooms, a retreat and stunning bathroom. Desirably situated near a range of Melbourne's leading private schools, Glenferrie Rd shops, restaurants and trams, the home is comprehensively appointed with alarm, hydronic heating, remote blinds, laundry, water tank and carport.