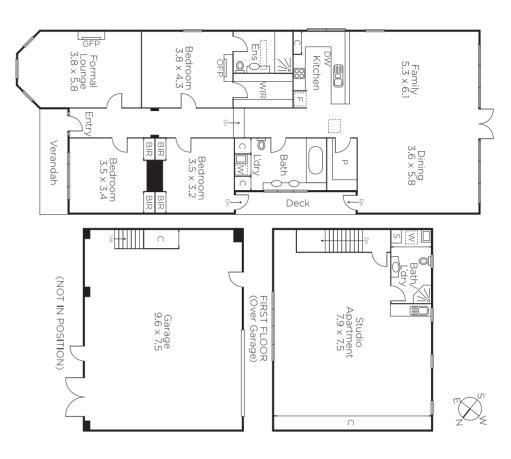

## Memorable Victorian with Self Contained Studio

This distinctive and distinguished residence offers a memorable family environment in an iconic location just moments from Middle Park Village. Introduced by a compelling facade, a series of sophisticated living and dining domains include formal lounge with open fireplace, an expansive living/dining domain and a well-appointed granite kitchen. Three beautiful bedrooms include an inviting main with ensuite, complemented by a fully self-contained apartment of exceptional size. Lush, landscaped gardens and a covered entertaining area. Second street frontage to Canterbury Place with 3-car garage. 508 sgm approx