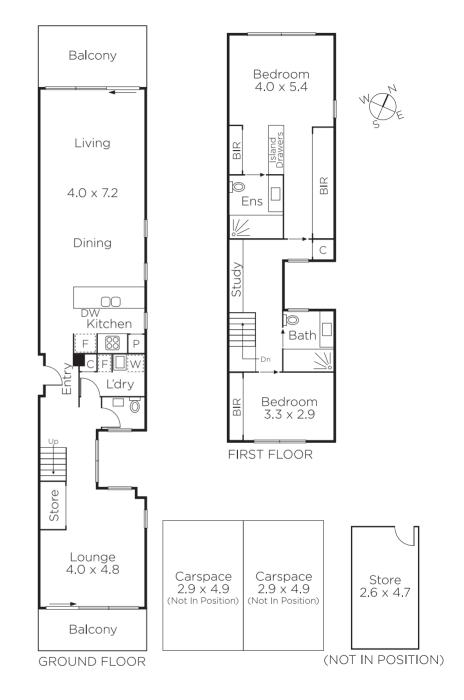

## Two Level Luxe Loft House - City and Bay Views

'Jewel in the Sky'. Skillfully crafted by leading architects Ascui & Co, this striking two level, top floor apartment is the largest in an exclusive group of only eight, showcasing dramatic and uninterrupted views of the city skyline spanning across Albert Park Lake and to The Bay. Entry level reveals two zoned living areas, each with balconies, a gourmet marble and Miele appointed kitchen, two upstairs bedrooms and a designated home office space. Marble bathrooms include an ensuite and a separate powder room. Secure parking for 2, store room. Ideal inner city home or blue chip investment in iconic St Kilda.