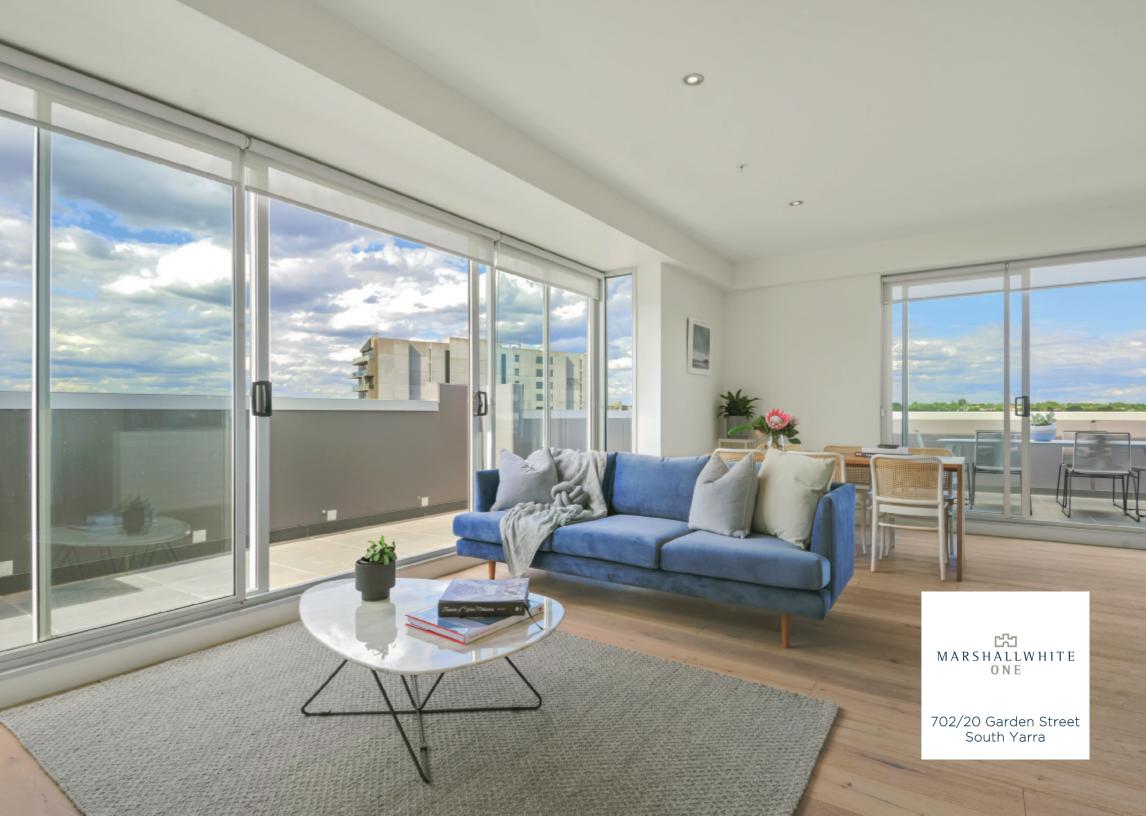

## Prestigious Penthouse, Stunning Skyline Perspective

This exceptionally large and captivating, penthouse apartment combines stunning views with a breath-taking indoor-outdoor connection and an edgy designer personality. Two sets of double glass, sliding doors connects the vast open-plan kitchen / meals / living to the home 's enormous, north and east facing, wrap-around balcony as it introduces the urban panorama and Melbourne skyline as a welcome guest to this impressive home. Caesar Stone benches, mirror splash backs and soft close cabinetry indicate commitment to quality that compliments the views and transcends the home. Also features secure parking, video entry, elevator access, a master bedroom with ensuite, mirrored bedroom robes, sleek bathroom / laundry and reverse cycle air conditioning.