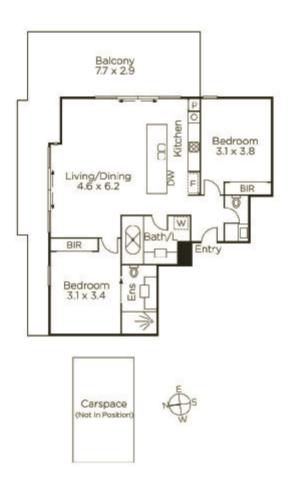

## Prestigious Penthouse, Stunning Skyline Perspective

This exceptionally large and captivating, penthouse apartment combines stunning views with a breath-taking indoor-outdoor connection and an edgy designer personality. Two sets of double glass, sliding doors connects the vast open-plan kitchen / meals / living to the home 's enormous, north and east facing, wrap-around balcony as it introduces the urban panorama and Melbourne skyline as a welcome guest to this impressive home. Caesar Stone benches, mirror splash backs and soft close cabinetry indicate commitment to quality that compliments the views and transcends the home. Also features secure parking, video entry, elevator access, a master bedroom with ensuite, mirrored bedroom robes, sleek bathroom / laundry and reverse cycle air conditioning.