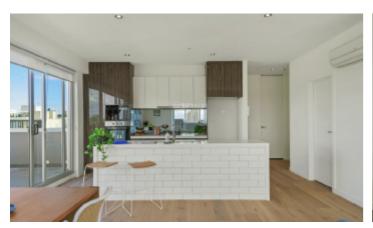

## Prestigious Penthouse, Stunning Skyline Perspective

This exceptionally large and captivating, penthouse apartment combines stunning views with a breath-taking indoor-outdoor connection and an edgy designer personality. Two sets of double glass, sliding doors connects the vast open-plan kitchen / meals / living to the home 's enormous, north and east facing, wrap-around balcony as it introduces the urban panorama and Melbourne skyline as a welcome guest to this impressive home. Caesar Stone benches, mirror splash backs and soft close cabinetry indicate commitment to quality that compliments the views and transcends the home. Also features secure parking, video entry, elevator access, a master bedroom with ensuite, mirrored bedroom robes, sleek bathroom / laundry and reverse cycle air conditioning.