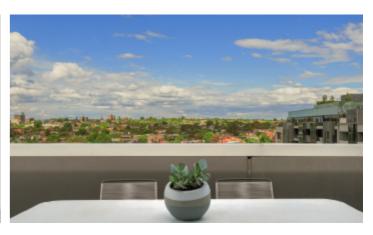

## Prestigious Penthouse, Stunning Skyline Perspective

This exceptionally large and captivating, penthouse apartment combines stunning views with a breath-taking indoor-outdoor connection and an edgy designer personality. Two sets of double glass, sliding doors connects the vast open-plan kitchen / meals / living to the home 's enormous, north and east facing, wrap-around balcony as it introduces the urban panorama and Melbourne skyline as a welcome guest to this impressive home. Caesar Stone benches, mirror splash backs and soft close cabinetry indicate commitment to quality that compliments the views and transcends the home. Also features secure parking, video entry, elevator access, a master bedroom with ensuite, mirrored bedroom robes, sleek bathroom / laundry and reverse cycle air conditioning.