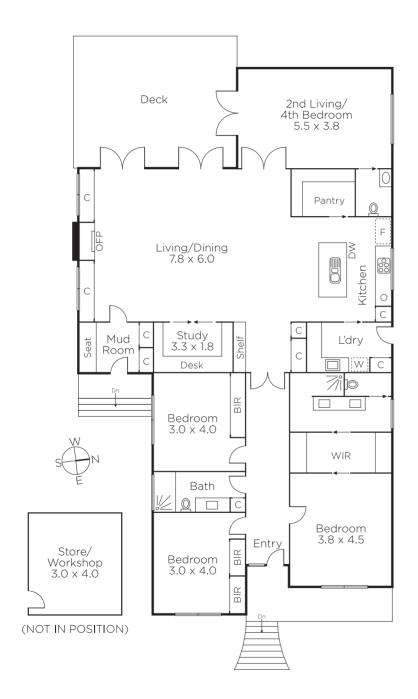

## Step Up to a Picture Perfect Californian

The enduring appeal of a fully renovated Californian is on show in this superb elevated family home combined with its ideal location in the Wattle Park precinct. The stylish interior has been thoughtfully renovated to meet today's busy family lifestyle and delivers on all fronts. With a central polished timber hallway flanked by three front bedrooms, main with WIR and a pristine ensuite with separate WC plus a family bathroom. Through to an expansive full-width family living and dining room incorporating a stylishly appointed kitchen equipped with CaesarStone benches, prestige Miele double oven, Smeg stainless steel cooktop, F & P two-draw dishwasher, butler's pantry and adjacent laundry. Plus a powder room, study and second living/TV room or fourth bedroom. All flowing to a deck and a garden lined with hedges and ornamental trees giving privacy for alfresco dining and entertaining. Other features of the attractive family home include zoned ducted heating and refrigerated cooling, OFP (family room), Plantation shutters (bedrooms), ample storage and double carport with internal entry through a mud room. Land size: 700sqm approx.