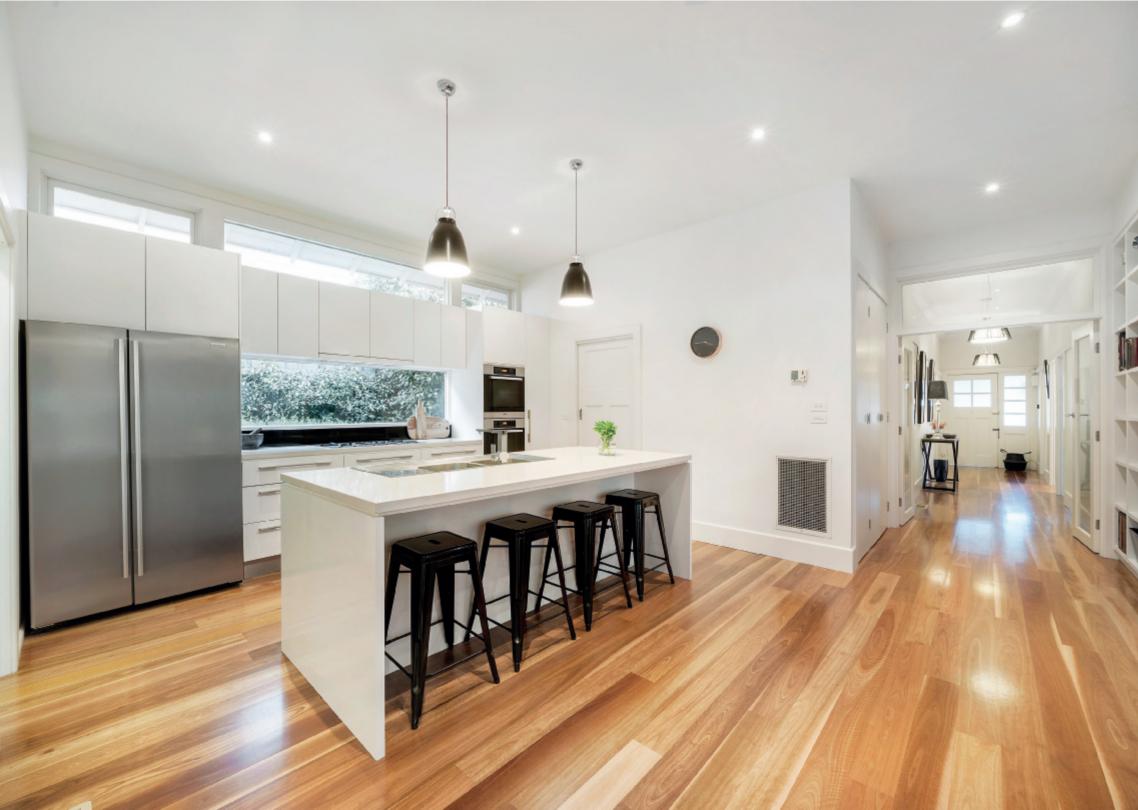

## Step Up to a Picture Perfect Californian

The enduring appeal of a fully renovated Californian is on show in this superb elevated family home combined with its ideal location in the Wattle Park precinct. The stylish interior has been thoughtfully renovated to meet today's busy family lifestyle and delivers on all fronts. With a central polished timber hallway flanked by three front bedrooms, main with WIR and a pristine ensuite with separate WC plus a family bathroom. Through to an expansive full-width family living and dining room incorporating a stylishly appointed kitchen equipped with CaesarStone benches, prestige Miele double oven, Smeg stainless steel cooktop, F & P two-draw dishwasher, butler's pantry and adjacent laundry. Plus a powder room, study and second living/TV room or fourth bedroom. All flowing to a deck and a garden lined with hedges and ornamental trees giving privacy for alfresco dining and entertaining. Other features of the attractive family home include zoned ducted heating and refrigerated cooling, OFP (family room), Plantation shutters (bedrooms), ample storage and double carport with internal entry through a mud room. Land size: 700sqm approx.