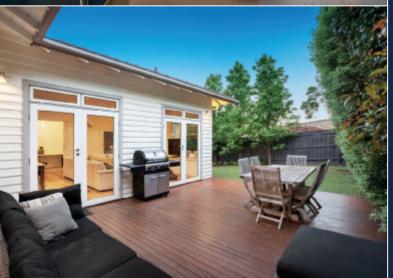

## Step Up to a Picture Perfect Californian

The enduring appeal of a fully renovated Californian is on show in this superb elevated family home combined with its ideal location in the Wattle Park precinct. The stylish interior has been thoughtfully renovated to meet today's busy family lifestyle and delivers on all fronts. With a central polished timber hallway flanked by three front bedrooms, main with WIR and a pristine ensuite with separate WC plus a family bathroom. Through to an expansive full-width family living and dining room incorporating a stylishly appointed kitchen equipped with CaesarStone benches, prestige Miele double oven, Smeg stainless steel cooktop, F & P two-draw dishwasher, butler's pantry and adjacent laundry. Plus a powder room, study and second living/TV room or fourth bedroom. All flowing to a deck and a garden lined with hedges and ornamental trees giving privacy for alfresco dining and entertaining. Other features of the attractive family home include zoned ducted heating and refrigerated cooling, OFP (family room), Plantation shutters (bedrooms), ample storage and double carport with internal entry through a mud room. Land size: 700sqm approx.