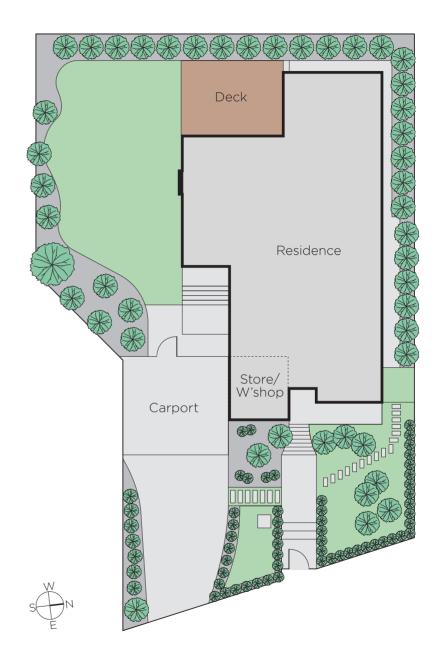

## Step Up to a Picture Perfect Californian

The enduring appeal of a fully renovated Californian is on show in this superb elevated family home combined with its ideal location in the Wattle Park precinct. The stylish interior has been thoughtfully renovated to meet today's busy family lifestyle and delivers on all fronts. With a central polished timber hallway flanked by three front bedrooms, main with WIR and a pristine ensuite with separate WC plus a family bathroom. Through to an expansive full-width family living and dining room incorporating a stylishly appointed kitchen equipped with CaesarStone benches, prestige Miele double oven, Smeg stainless steel cooktop, F & P two-draw dishwasher, butler's pantry and adjacent laundry. Plus a powder room, study and second living/TV room or fourth bedroom. All flowing to a deck and a garden lined with hedges and ornamental trees giving privacy for alfresco dining and entertaining. Other features of the attractive family home include zoned ducted heating and refrigerated cooling, OFP (family room), Plantation shutters (bedrooms), ample storage and double carport with internal entry through a mud room. Land size: 700sqm approx.