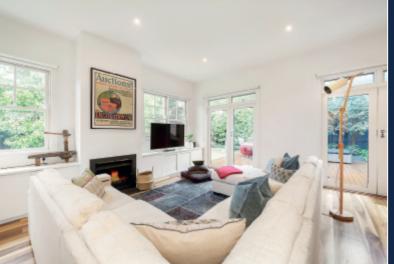

## Step Up to a Picture Perfect Californian

The enduring appeal of a fully renovated Californian is on show in this superb elevated family home combined with its ideal location in the Wattle Park precinct. The stylish interior has been thoughtfully renovated to meet today's busy family lifestyle and delivers on all fronts. With a central polished timber hallway flanked by three front bedrooms, main with WIR and a pristine ensuite with separate WC plus a family bathroom. Through to an expansive full-width family living and dining room incorporating a stylishly appointed kitchen equipped with CaesarStone benches, prestige Miele double oven, Smeg stainless steel cooktop, F & P two-draw dishwasher, butler's pantry and adjacent laundry. Plus a powder room, study and second living/TV room or fourth bedroom. All flowing to a deck and a garden lined with hedges and ornamental trees giving privacy for alfresco dining and entertaining. Other features of the attractive family home include zoned ducted heating and refrigerated cooling, OFP (family room), Plantation shutters (bedrooms), ample storage and double carport with internal entry through a mud room. Land size: 700sqm approx.