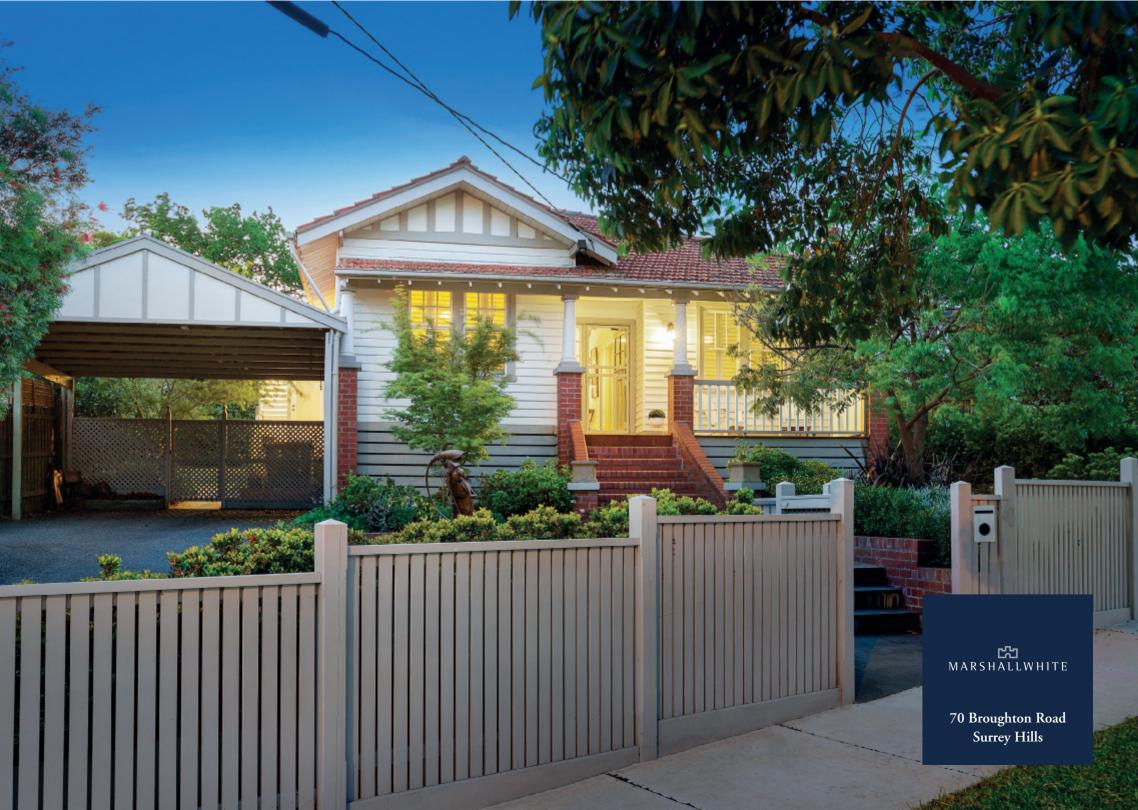

## Step Up to a Picture Perfect Californian

The enduring appeal of a fully renovated Californian is on show in this superb elevated family home combined with its ideal location in the Wattle Park precinct. The stylish interior has been thoughtfully renovated to meet today's busy family lifestyle and delivers on all fronts. With a central polished timber hallway flanked by three front bedrooms, main with WIR and a pristine ensuite with separate WC plus a family bathroom. Through to an expansive full-width family living and dining room incorporating a stylishly appointed kitchen equipped with CaesarStone benches, prestige Miele double oven, Smeg stainless steel cooktop, F & P two-draw dishwasher, butler's pantry and adjacent laundry. Plus a powder room, study and second living/TV room or fourth bedroom. All flowing to a deck and a garden lined with hedges and ornamental trees giving privacy for alfresco dining and entertaining. Other features of the attractive family home include zoned ducted heating and refrigerated cooling, OFP (family room), Plantation shutters (bedrooms), ample storage and double carport with internal entry through a mud room. Land size: 700sqm approx.