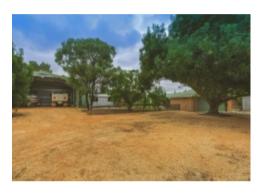

## 3 ⊨ 2 セ 12 ←

This lovely home is flooded with natural light  $\vartheta$ has been designed to overlook your yards and paddocks. The central family room adjoins the updated kitchen with new cabinetry & stone bench tops, corner pantry & stainless steel appliances. The formal lounge and main bedroom with A/C, WIR & ensuite. Well set up outside there is a 3 sided machinery shed, measuring 10x10m with 5.5m clearance. A double garage is attached to the home along with a second double galvanized shed  $\vartheta$  lined single shed. The stable complex comprises of 2 stalls & fenced yards, tack room & open bay. Plus 3 fully fenced paddocks, security lighting, double gated driveway, water tank, loading ramp, established trees and town water.