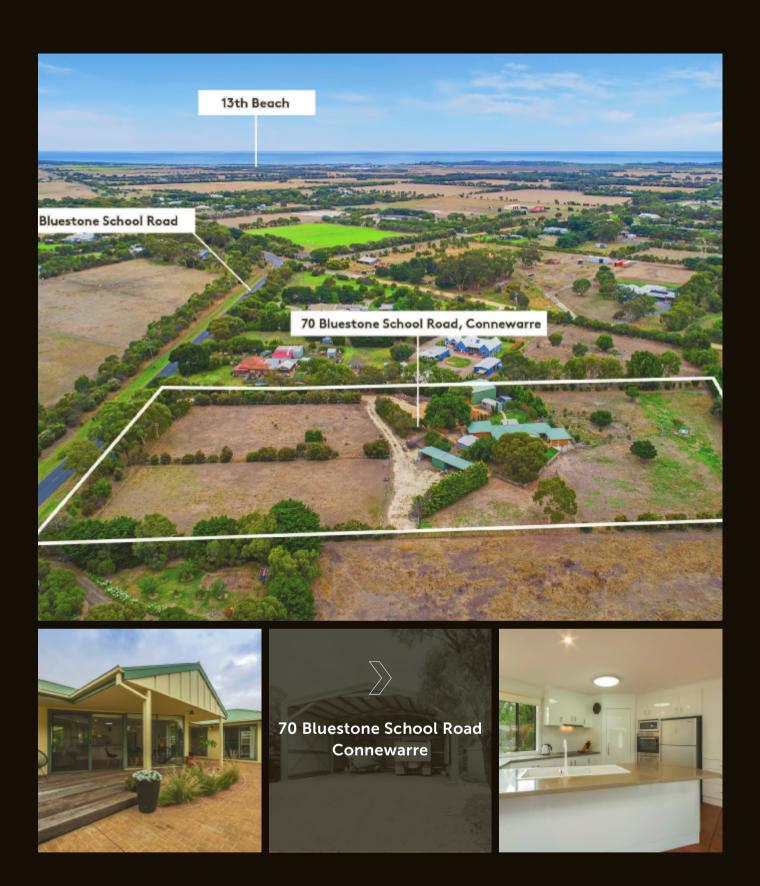

Country Meets The City & Surf On Approx 5 Acres

## 70 Bluestone School Road Connewarre

## 3 ⊨ 2 セ 12 ←

This lovely home is flooded with natural light  $\vartheta$ has been designed to overlook your yards and paddocks. The central family room adjoins the updated kitchen with new cabinetry & stone bench tops, corner pantry & stainless steel appliances. The formal lounge and main bedroom with A/C, WIR & ensuite. Well set up outside there is a 3 sided machinery shed, measuring 10x10m with 5.5m clearance. A double garage is attached to the home along with a second double galvanized shed  $\vartheta$  lined single shed. The stable complex comprises of 2 stalls & fenced yards, tack room & open bay. Plus 3 fully fenced paddocks, security lighting, double gated driveway, water tank, loading ramp, established trees and town water.