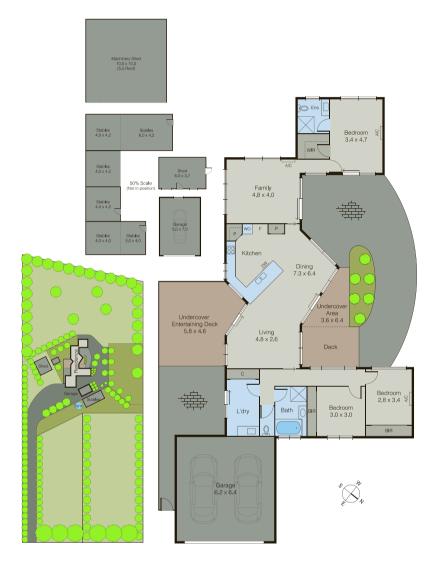

## 3 ⊨ 2 セ 12 ←

This lovely home is flooded with natural light  $\vartheta$ has been designed to overlook your yards and paddocks. The central family room adjoins the updated kitchen with new cabinetry & stone bench tops, corner pantry & stainless steel appliances. The formal lounge and main bedroom with A/C, WIR & ensuite. Well set up outside there is a 3 sided machinery shed, measuring 10x10m with 5.5m clearance. A double garage is attached to the home along with a second double galvanized shed  $\vartheta$  lined single shed. The stable complex comprises of 2 stalls & fenced yards, tack room & open bay. Plus 3 fully fenced paddocks, security lighting, double gated driveway, water tank, loading ramp, established trees and town water.