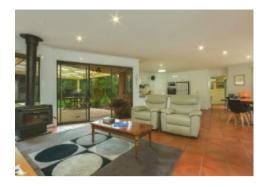

## 3 ⊨ 2 セ 12 ←

This lovely home is flooded with natural light  $\vartheta$ has been designed to overlook your yards and paddocks. The central family room adjoins the updated kitchen with new cabinetry & stone bench tops, corner pantry & stainless steel appliances. The formal lounge and main bedroom with A/C, WIR & ensuite. Well set up outside there is a 3 sided machinery shed, measuring 10x10m with 5.5m clearance. A double garage is attached to the home along with a second double galvanized shed  $\vartheta$  lined single shed. The stable complex comprises of 2 stalls & fenced yards, tack room & open bay. Plus 3 fully fenced paddocks, security lighting, double gated driveway, water tank, loading ramp, established trees and town water.