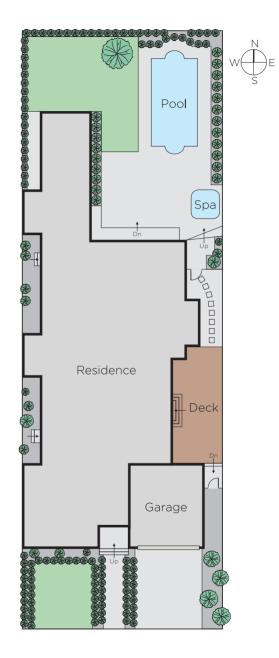

## Be Surprised by the Size and Style

This exceptional residence offers wonderfully spacious family living areas, providing a contemporary lifestyle and meeting the highest entertaining expectations. Meticulously maintained by the current owners the presentation will impress the most fastidious buyers. Enjoying a quiet cul-de-sac location with sought-after surrounding amenities. Introduced by an eye-catching rendered façade the interior delivers unexpected space with a wide polished timber foyer flowing to an elegant, large scale formal living and dining room, featuring large windows overlooking a secluded deck. An expansive family room basking in northern sunshine and light is further enhanced by a superb, gourmet kitchen with granite bench-tops, island bench, Euro appliances and WIP. Double sliding doors open to a paved alfresco dining area overlooking a solar-heated pool and separate spa - perfect for relaxing and entertaining family and friends. Complemented by five zoned bedrooms, two with WIRs and ensuites, plus a spacious study, a family bathroom and laundry, this home has it all. Other features include alarm, ducted heating, Heat ´n Glo FP, R/C air-conditioner (family room) remote double garage with secure internal and rear garden access.