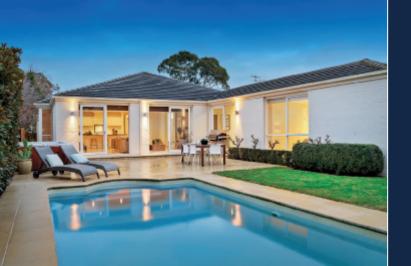

## Be Surprised by the Size and Style

This exceptional residence offers wonderfully spacious family living areas, providing a contemporary lifestyle and meeting the highest entertaining expectations. Meticulously maintained by the current owners the presentation will impress the most fastidious buyers. Enjoying a quiet cul-de-sac location with sought-after surrounding amenities. Introduced by an eye-catching rendered façade the interior delivers unexpected space with a wide polished timber foyer flowing to an elegant, large scale formal living and dining room, featuring large windows overlooking a secluded deck. An expansive family room basking in northern sunshine and light is further enhanced by a superb, gourmet kitchen with granite bench-tops, island bench, Euro appliances and WIP. Double sliding doors open to a paved alfresco dining area overlooking a solar-heated pool and separate spa - perfect for relaxing and entertaining family and friends. Complemented by five zoned bedrooms, two with WIRs and ensuites, plus a spacious study, a family bathroom and laundry, this home has it all. Other features include alarm, ducted heating, Heat ´n Glo FP, R/C air-conditioner (family room) remote double garage with secure internal and rear garden access.