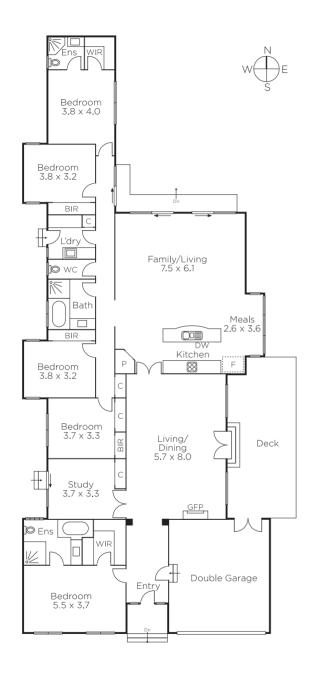

## Be Surprised by the Size and Style

This exceptional residence offers wonderfully spacious family living areas, providing a contemporary lifestyle and meeting the highest entertaining expectations. Meticulously maintained by the current owners the presentation will impress the most fastidious buyers. Enjoying a quiet cul-de-sac location with sought-after surrounding amenities. Introduced by an eye-catching rendered façade the interior delivers unexpected space with a wide polished timber foyer flowing to an elegant, large scale formal living and dining room, featuring large windows overlooking a secluded deck. An expansive family room basking in northern sunshine and light is further enhanced by a superb, gourmet kitchen with granite bench-tops, island bench, Euro appliances and WIP. Double sliding doors open to a paved alfresco dining area overlooking a solar-heated pool and separate spa - perfect for relaxing and entertaining family and friends. Complemented by five zoned bedrooms, two with WIRs and ensuites, plus a spacious study, a family bathroom and laundry, this home has it all. Other features include alarm, ducted heating, Heat ´n Glo FP, R/C air-conditioner (family room) remote double garage with secure internal and rear garden access.