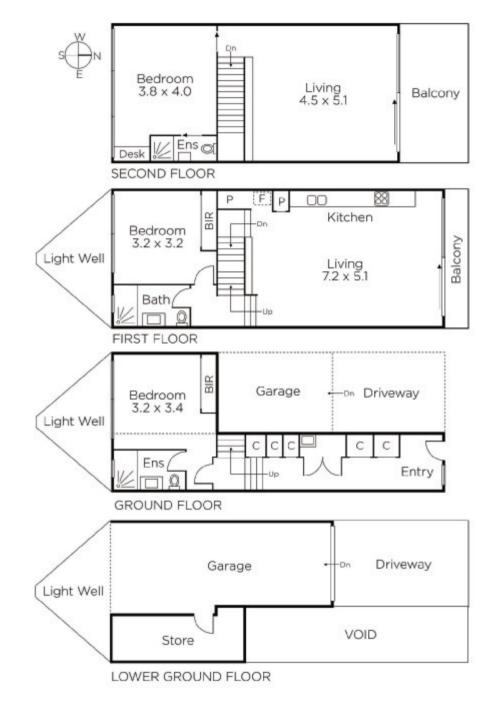

## Inspired Inner Urban Style

Architecturally inspired, this sensational 3-level residence's ultra stylish dimensions provide an enviable "New York" lifestyle near Swan St and Church Street's restaurants and shops and just minutes from the MCG and city. Exposed Besser brick walls and timber floors define the light-filled living/dining room with a sleek kitchen opening to a north balcony. On the level above, a spacious living room extends out to a large north terrace offering city views. On each of the three levels there is a double bedroom with stylish bathroom. Includes video intercom, laundry, storage, remote blinds, sun awning and 3 car garaging.