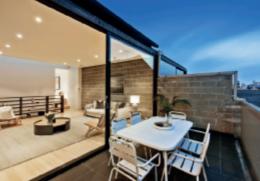

## Inspired Inner Urban Style

Architecturally inspired, this sensational 3-level residence's ultra stylish dimensions provide an enviable "New York" lifestyle near Swan St and Church Street's restaurants and shops and just minutes from the MCG and city. Exposed Besser brick walls and timber floors define the light-filled living/dining room with a sleek kitchen opening to a north balcony. On the level above, a spacious living room extends out to a large north terrace offering city views. On each of the three levels there is a double bedroom with stylish bathroom. Includes video intercom, laundry, storage, remote blinds, sun awning and 3 car garaging.