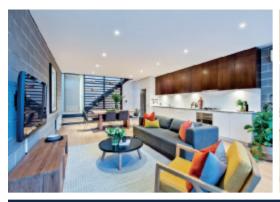

## Inspired Inner Urban Style

Architecturally inspired, this sensational 3-level residence's ultra stylish dimensions provide an enviable "New York" lifestyle near Swan St and Church Street's restaurants and shops and just minutes from the MCG and city. Exposed Besser brick walls and timber floors define the light-filled living/dining room with a sleek kitchen opening to a north balcony. On the level above, a spacious living room extends out to a large north terrace offering city views. On each of the three levels there is a double bedroom with stylish bathroom. Includes video intercom, laundry, storage, remote blinds, sun awning and 3 car garaging.