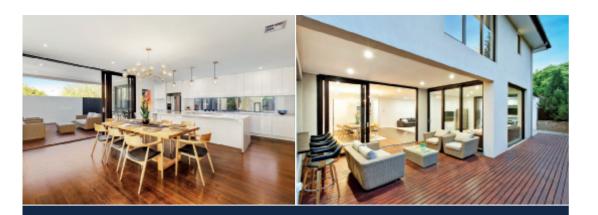

## Impressive Style, Space and Views

Privately and securely positioned at the rear of two this luxurious new 53 square family residence capitalises on flow, zoned spaces and a northern orientation. The generous accommodation includes a wide entrance with polished timber floors, superb family domain with 2-living areas, dining, computer station, powder room and a state-of-the-art stone/Smeg kitchen, adjacent laundry plus a butler's pantry with covered alfresco area and sun-drenched paved barbeque area. Complemented by 5-bedrooms all with ensuites and WIRs, sumptuous main with Dandenongs views, an upstairs powder room, expansive retreat and study area.