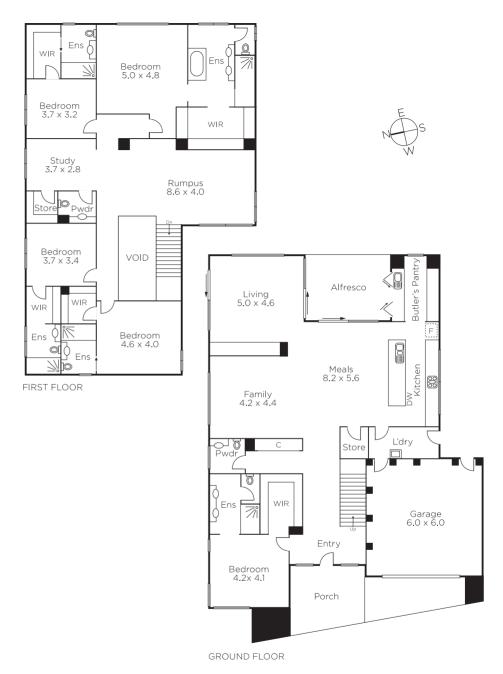

## Impressive Style, Space and Views

Privately and securely positioned at the rear of two this luxurious new 53 square family residence capitalises on flow, zoned spaces and a northern orientation. The generous accommodation includes a wide entrance with polished timber floors, superb family domain with 2-living areas, dining, computer station, powder room and a state-of-the-art stone/Smeg kitchen, adjacent laundry plus a butler's pantry with covered alfresco area and sun-drenched paved barbeque area. Complemented by 5-bedrooms all with ensuites and WIRs, sumptuous main with Dandenongs views, an upstairs powder room, expansive retreat and study area.