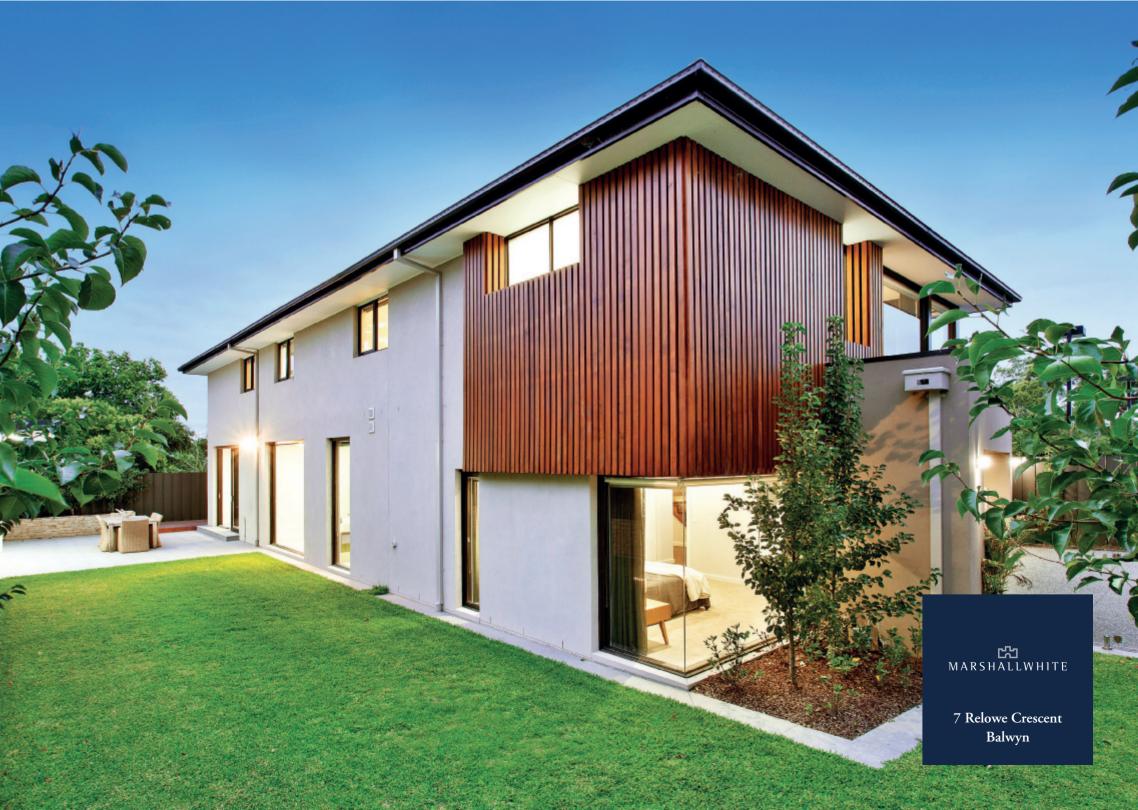

## Impressive Style, Space and Views

Privately and securely positioned at the rear of two this luxurious new 53 square family residence capitalises on flow, zoned spaces and a northern orientation. The generous accommodation includes a wide entrance with polished timber floors, superb family domain with 2-living areas, dining, computer station, powder room and a state-of-the-art stone/Smeg kitchen, adjacent laundry plus a butler's pantry with covered alfresco area and sun-drenched paved barbeque area. Complemented by 5-bedrooms all with ensuites and WIRs, sumptuous main with Dandenongs views, an upstairs powder room, expansive retreat and study area.