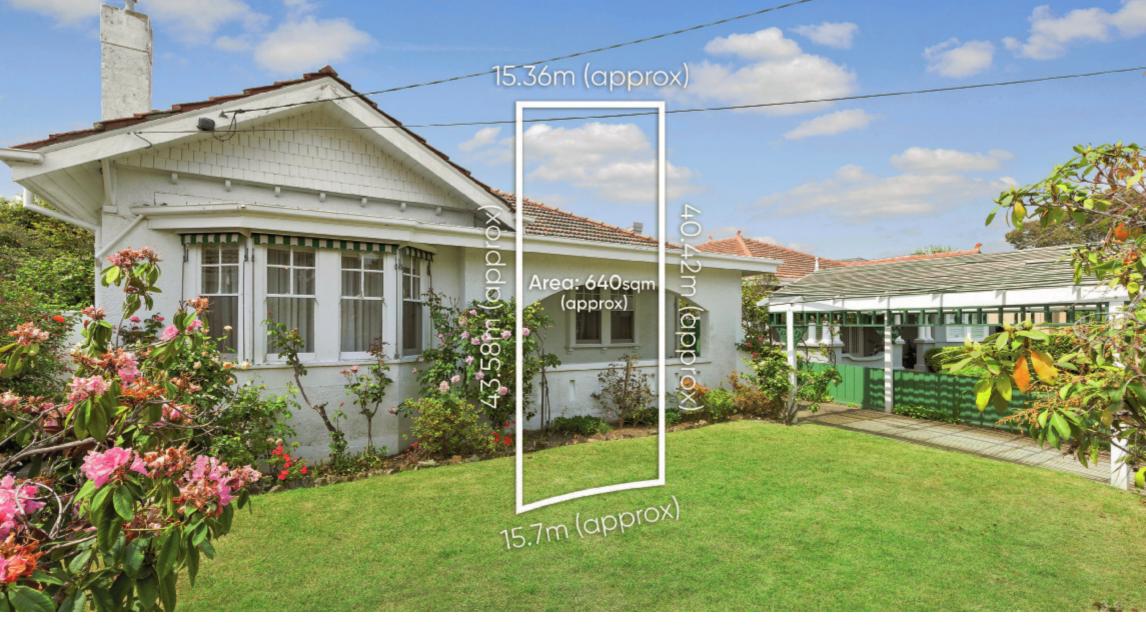

7 Mayrose Crescent Brighton East

Renovate or recreate in the dress circle

Picture perfect and addressed for success, this 3-bedroom Californian is brimming with first class potential. Beautifully sited on 640sqm in the dress circle close to Village cafés, South Road schools, the golf course and beach. Originally designed in the 1920s this gracious home will inspire a modern makeover with its flexible floor plan and air of elegance. Or make way for a new era of luxury with a contemporary family home designed to maximise northerly light. Perfectly livable with rental potential, central heating, single garage and gated carport - start your Californian dream here!