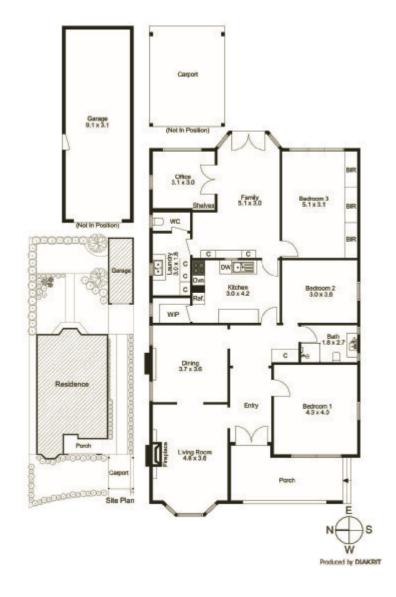

7 Mayrose Crescent Brighton East

Renovate or recreate in the dress circle

Picture perfect and addressed for success, this 3-bedroom Californian is brimming with first class potential. Beautifully sited on 640sqm in the dress circle close to Village cafés, South Road schools, the golf course and beach. Originally designed in the 1920s this gracious home will inspire a modern makeover with its flexible floor plan and air of elegance. Or make way for a new era of luxury with a contemporary family home designed to maximise northerly light. Perfectly livable with rental potential, central heating, single garage and gated carport - start your Californian dream here!