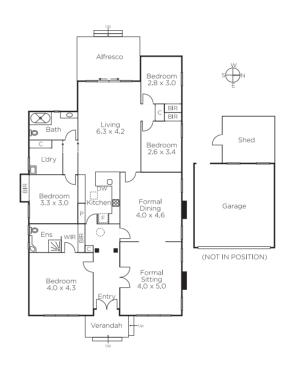

## Exquisite Spanish Mission Elegance

Displaying evocative Spanish Mission charm, this captivating c1920's residence's light-filled & inviting dimensions provide instant family appeal near Waverley Road Shopping Village, East Malvern station, Melbourne's best schools & Chadstone. An imposing entrance introduces a beautiful formal sitting room & dining room both with fireplaces. Dark timber floors flow through the modern kitchen & casual living/dining room opening to a private northwest garden. Well-proportioned accommodation comprises a main bedroom with en-suite & walk in robe, three additional bedrooms & a central bathroom. Includes ducted heating, a/c, alarm, laundry, irrigation & garage. Land size: 607sqm approx.