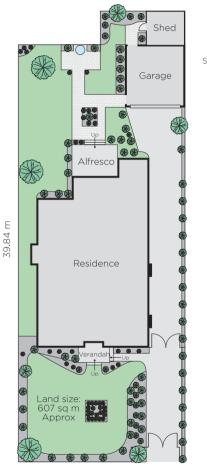

## Exquisite Spanish Mission Elegance

Displaying evocative Spanish Mission charm, this captivating c1920's residence's light-filled & inviting dimensions provide instant family appeal near Waverley Road Shopping Village, East Malvern station, Melbourne's best schools & Chadstone. An imposing entrance introduces a beautiful formal sitting room & dining room both with fireplaces. Dark timber floors flow through the modern kitchen & casual living/dining room opening to a private northwest garden. Well-proportioned accommodation comprises a main bedroom with en-suite & walk in robe, three additional bedrooms & a central bathroom. Includes ducted heating, a/c, alarm, laundry, irrigation & garage. Land size: 607sqm approx.