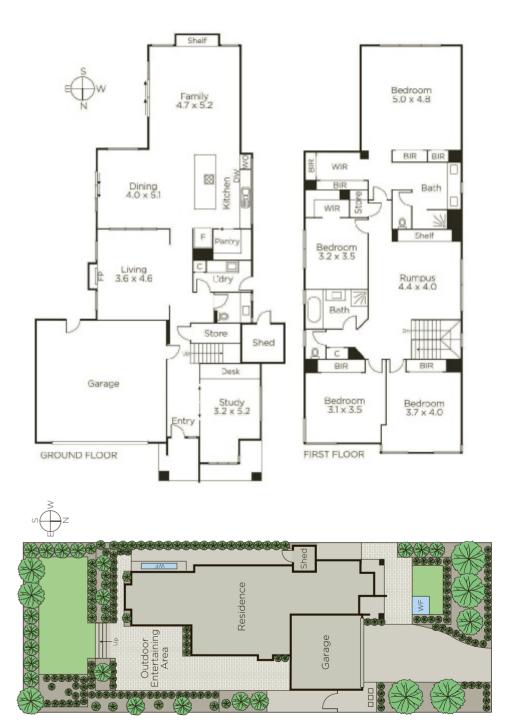

## Impeccable Family Credentials

Impressively matching stunning interior dimensions with beautiful outdoor environs, this brilliantly designed contemporary residence responds to every modern family requirement near fine schools, Mont Albert station, shops & trams. The wide hall introduces a lounge (gas fire), study, expansive family/meals premium kitchen opening to the deep garden. Exceptional proportions continue through the main bedroom (designer en-suite/robes), three spacious bedrooms (robes), bathroom & retreat. Includes alarm, ducted vacuum, powder-room, laundry, irrigation, water tank & double garage. Land size: 636sgm approx.