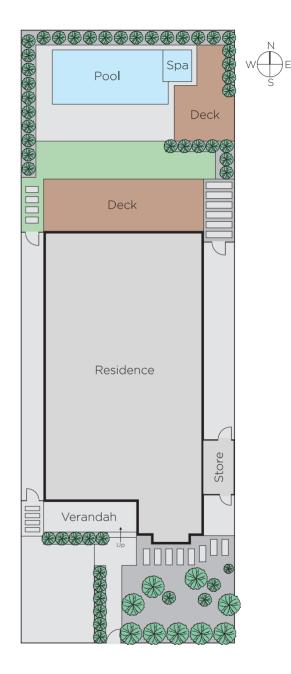

## Compelling Family Appeal

Behind the picturesque façade of this captivating Edwardian residence uncover the perfect setting for a sensational family lifestyle. Enviably situated in a coveted pocket in walking distance to Malvern Primary and station and the Glenferrie Rd shops, the impeccable blend of contemporary designer style and period elegance inside is matched by an absolutely stunning north-facing garden and pool setting. Natural light streams through the wide hallway leading to a beautiful sitting room boasting an ornate ceiling and gas fireplace and a fitted study. Timber floors flow through the generously proportioned dining and living room with open fire place and gourmet stone kitchen with Ilve oven and walk in pantry. Bi-fold doors open the living out to a glorious landscaped private north garden with large entertaining decks and a solar and gas heated pool and spa. The gorgeous main bedroom with designer en-suite and walk in robe, a second double bedroom with built in robe and a stylish bathroom are downstairs while a fabulous children's zone upstairs comprises three double bedrooms with built in robes and desks and a third bathroom. Impeccably appointed with plantation shutters, alarm, heating and cooling, laundry, irrigation and off street parking.