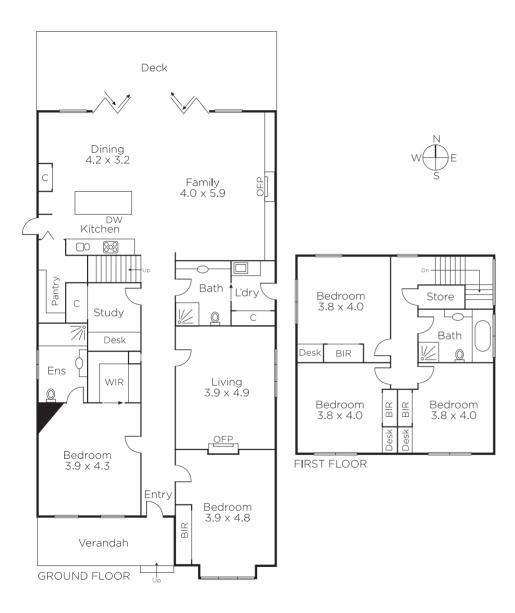

## Compelling Family Appeal

Behind the picturesque façade of this captivating Edwardian residence uncover the perfect setting for a sensational family lifestyle. Enviably situated in a coveted pocket in walking distance to Malvern Primary and station and the Glenferrie Rd shops, the impeccable blend of contemporary designer style and period elegance inside is matched by an absolutely stunning north-facing garden and pool setting. Natural light streams through the wide hallway leading to a beautiful sitting room boasting an ornate ceiling and gas fireplace and a fitted study. Timber floors flow through the generously proportioned dining and living room with open fire place and gourmet stone kitchen with Ilve oven and walk in pantry. Bi-fold doors open the living out to a glorious landscaped private north garden with large entertaining decks and a solar and gas heated pool and spa. The gorgeous main bedroom with designer en-suite and walk in robe, a second double bedroom with built in robe and a stylish bathroom are downstairs while a fabulous children's zone upstairs comprises three double bedrooms with built in robes and desks and a third bathroom. Impeccably appointed with plantation shutters, alarm, heating and cooling, laundry, irrigation and off street parking.