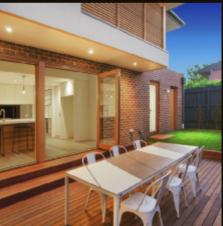

## 4+ 1 3+ 1 2 ←

With cool render contrasting against warm timber detail, this substantial 4 bedroom plus home-office, 3.5 bathroom home features 2 split-level living zones, a Miele kitchen, a north-westerly courtyard with deck, suites upstairs & down (one a balconied main), fully-tiled bathrooms, CaesarStone (even laundry & pantry) & Oak floors. Climate controlled with all the extras & double auto-garage, this is a red hot Gardenvale PS Zone buy near the Hawthorn Rd tram.