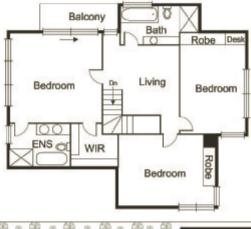

## 4+ 1 3+ 1 2 ←

With cool render contrasting against warm timber detail, this substantial 4 bedroom plus home-office, 3.5 bathroom home features 2 split-level living zones, a Miele kitchen, a north-westerly courtyard with deck, suites upstairs & down (one a balconied main), fully-tiled bathrooms, CaesarStone (even laundry & pantry) & Oak floors. Climate controlled with all the extras & double auto-garage, this is a red hot Gardenvale PS Zone buy near the Hawthorn Rd tram.