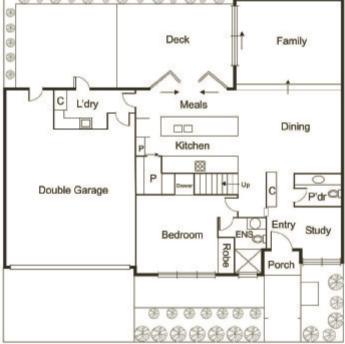

## 4+ 1 3+ 1 2 ←

With cool render contrasting against warm timber detail, this substantial 4 bedroom plus home-office, 3.5 bathroom home features 2 split-level living zones, a Miele kitchen, a north-westerly courtyard with deck, suites upstairs & down (one a balconied main), fully-tiled bathrooms, CaesarStone (even laundry & pantry) & Oak floors. Climate controlled with all the extras & double auto-garage, this is a red hot Gardenvale PS Zone buy near the Hawthorn Rd tram.