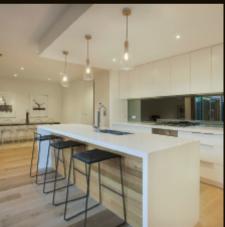

## 4+ 1 3+ 1 2 ←

With cool render contrasting against warm timber detail, this substantial 4 bedroom plus home-office, 3.5 bathroom home features 2 split-level living zones, a Miele kitchen, a north-westerly courtyard with deck, suites upstairs & down (one a balconied main), fully-tiled bathrooms, CaesarStone (even laundry & pantry) & Oak floors. Climate controlled with all the extras & double auto-garage, this is a red hot Gardenvale PS Zone buy near the Hawthorn Rd tram.