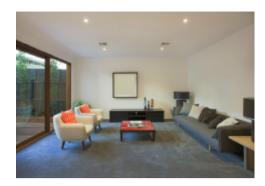

## 4+ 1 3+ 1 2 ←

With cool render contrasting against warm timber detail, this substantial 4 bedroom plus home-office, 3.5 bathroom home features 2 split-level living zones, a Miele kitchen, a north-westerly courtyard with deck, suites upstairs & down (one a balconied main), fully-tiled bathrooms, CaesarStone (even laundry & pantry) & Oak floors. Climate controlled with all the extras & double auto-garage, this is a red hot Gardenvale PS Zone buy near the Hawthorn Rd tram.