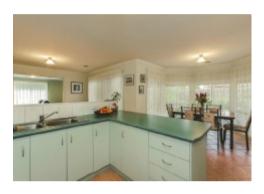

## 4⊨ 2 □ 4 ⇔

With 3485m2 there is loads of potential if you would like to subdivide parts of the land and sell yourself or add sheds, a pool or even a tennis court.

The house has 4 large bedrooms, master with ensuite and WIR. Designed for a large family there is also 3 living areas. Located centrally, the spacious kitchen overlooks the family area as well as the undercover pergola area. The kitchen features heaps of bench space, breakfast bar, stainless steel Westinghouse wall oven  $\vartheta$  corner pantry. Plenty of space for cars  $\vartheta$  boy toys with double garage attached to the house and rear garage.