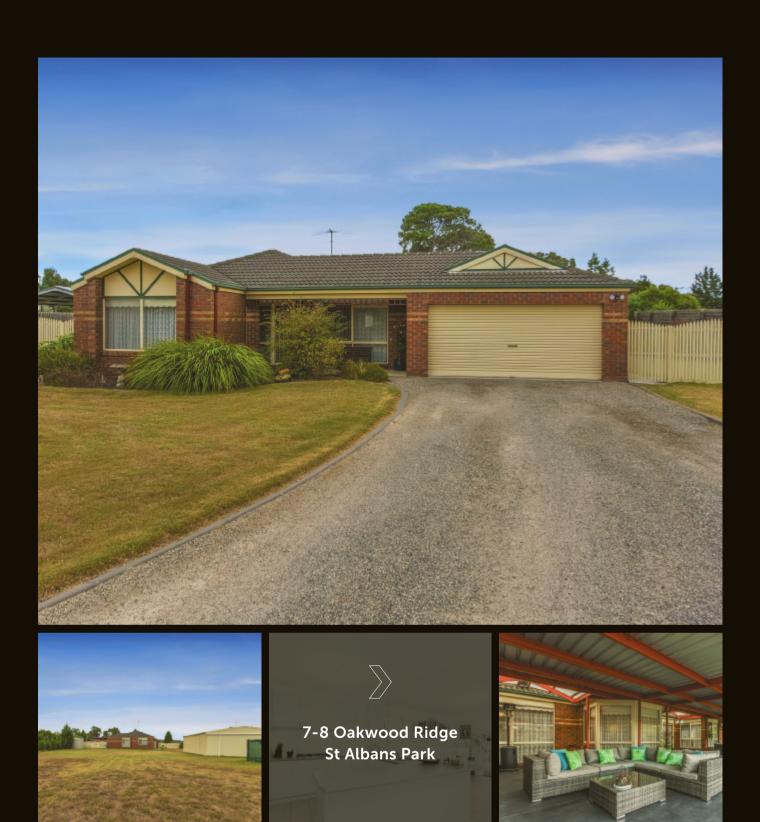

Invest in a Lifestyle on 3485m2

## 7-8 Oakwood Ridge St Albans Park

## 4⊨ 2 □ 4 ⇔

With 3485m2 there is loads of potential if you would like to subdivide parts of the land and sell yourself or add sheds, a pool or even a tennis court.

The house has 4 large bedrooms, master with ensuite and WIR. Designed for a large family there is also 3 living areas. Located centrally, the spacious kitchen overlooks the family area as well as the undercover pergola area. The kitchen features heaps of bench space, breakfast bar, stainless steel Westinghouse wall oven  $\vartheta$  corner pantry. Plenty of space for cars  $\vartheta$  boy toys with double garage attached to the house and rear garage.