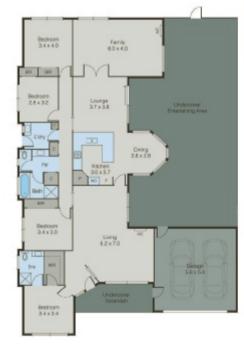

## 4⊨ 2 □ 4 ⇔

With 3485m2 there is loads of potential if you would like to subdivide parts of the land and sell yourself or add sheds, a pool or even a tennis court.

The house has 4 large bedrooms, master with ensuite and WIR. Designed for a large family there is also 3 living areas. Located centrally, the spacious kitchen overlooks the family area as well as the undercover pergola area. The kitchen features heaps of bench space, breakfast bar, stainless steel Westinghouse wall oven  $\vartheta$  corner pantry. Plenty of space for cars  $\vartheta$  boy toys with double garage attached to the house and rear garage.