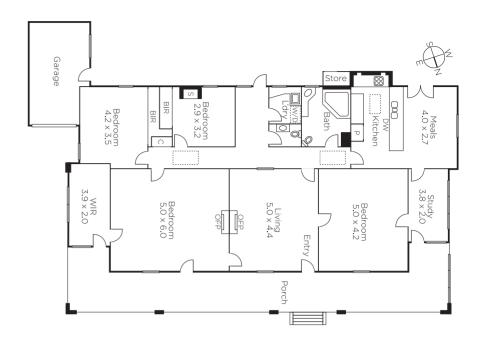

## Re-build, Renovate, Extend

Perfectly positioned on an elevated corner location with potential CBD views from a second level extension or new home build (STCA). This period home presents a rare opportunity to purchase a piece of Surrey Hills history and allows you the opportunity to live in, renovate/extend. Alternatively, with NO heritage overlay restrictions you may choose to demolish and take advatange of the elevated 601m2 (approx.) corner allotment in this beautiful tree-lined, quiet culde-sac location. Close to public transport, primary and secondary schools.