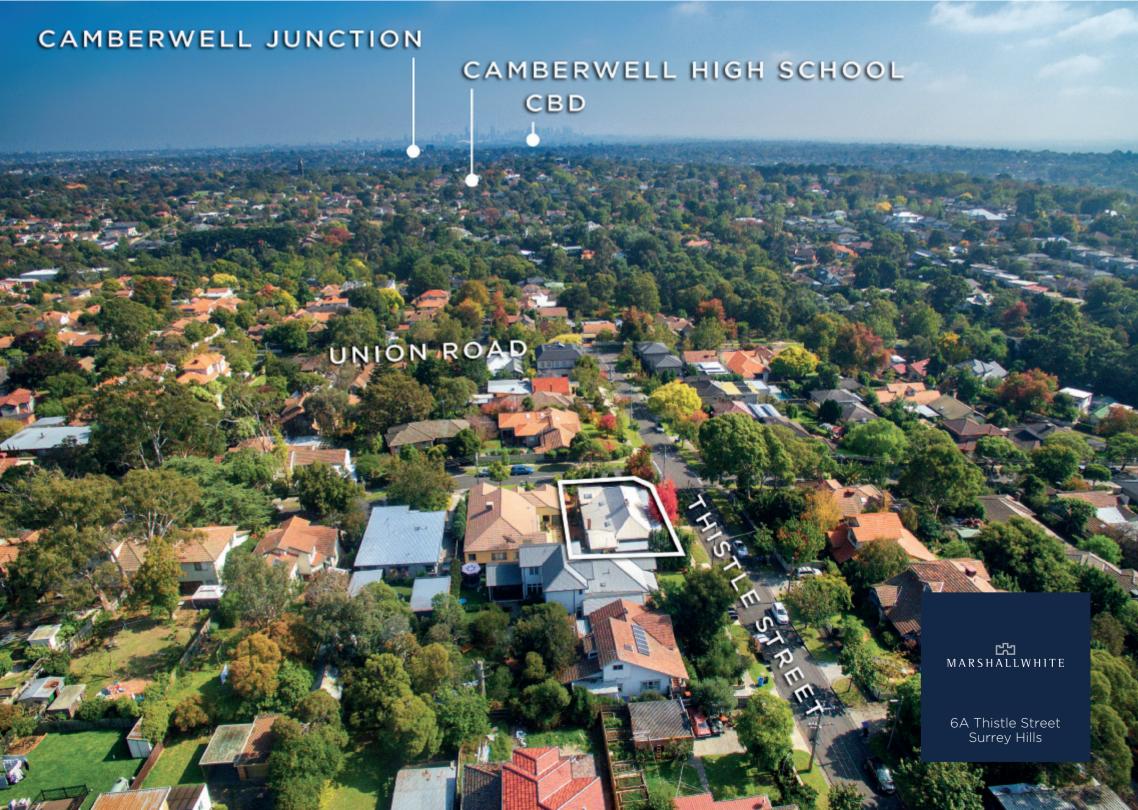

## Re-build, Renovate, Extend

Perfectly positioned on an elevated corner location with potential CBD views from a second level extension or new home build (STCA). This period home presents a rare opportunity to purchase a piece of Surrey Hills history and allows you the opportunity to live in, renovate/extend. Alternatively, with NO heritage overlay restrictions you may choose to demolish and take advatange of the elevated 601m2 (approx.) corner allotment in this beautiful tree-lined, quiet culde-sac location. Close to public transport, primary and secondary schools.