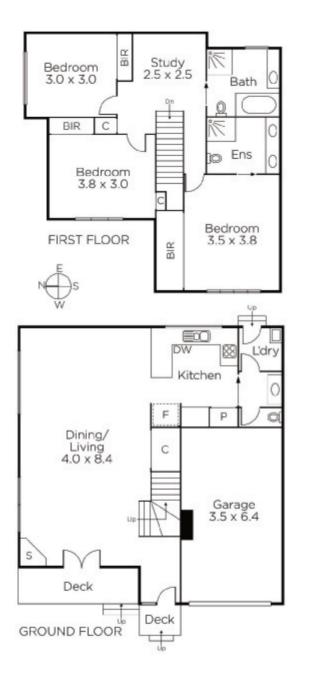

## Classic Allure, Contemporary Style

Reflecting timeless Hampton's style architecture, this stunning three year old contemporary executive residence provides a sensational, light-filled family environment just metres from the Koonung Trail, village shops and schools and close to Doncaster Shopping Town and freeway access. Northern light streams through the generous open plan living and dining room with a gourmet kitchen

boasting stone benches opening to a private north-facing garden. Superbly proportioned accommodation upstairs comprises a beautiful main bedroom with built in robe and chic en-suite, two additional double bedrooms with built in robes, a study nook and stylish bathroom.

Impeccably presented throughout, it also includes plantation shutters, timber floors, reverse-cycle airconditioning, powder-room, laundry, solar hot water and garage.

6acostellostreet-montalbertnorth.com