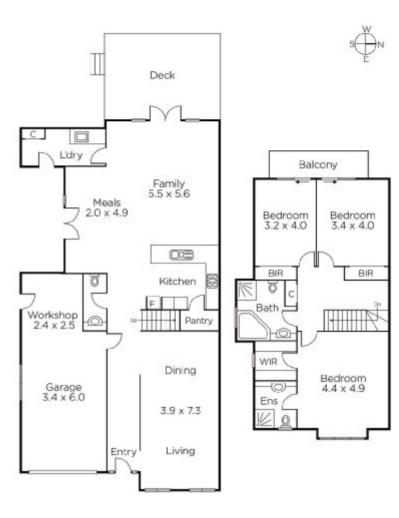

## Superb Family Living in Coveted Balwyn

Immediately impressive with its generous proportions, light filled ambience and sensational indoor outdoor flow, this residence is superbly situated in the coveted Balwyn High School zone. The stylish interior features a spacious living room at the front plus lavish open plan living and dining incorporating a well appointed kitchen at the rear. A side alfresco, rear deck and courtyard garden provides plenty of space for the whole family to enjoy. The main bedroom includes WIR and sleek ensuite, complemented by two additional bedrooms with built in robes, opening to a balcony and sharing a family bathroom.