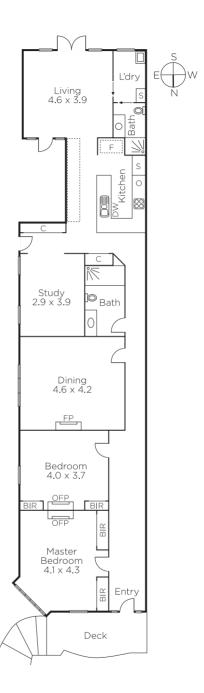

## Exquisite Period Home in Premier Location

Showcasing heritage charm and an abundance of natural light, this address delivers an incomparable urban lifestyle. Introduced by a light-filled entrance hallway, a delightful living space combines with a formal dining room complete with fireplace and courtyard setting to create a variety of year-round entertaining options. A well-equipped kitchen offers a picturesque outlook onto the lush foliage of a second courtyard. Two bedrooms comprise extensive walkin robes and fireplaces and share a central bathroom. Further features include a range of period details, study, laundry, additional bathroom and off-street parking.