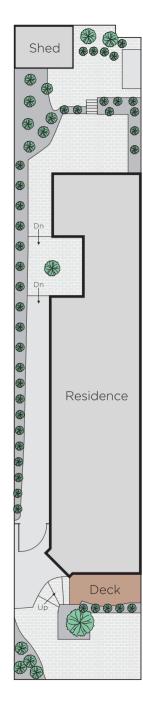

## Exquisite Period Home in Premier Location

Showcasing heritage charm and an abundance of natural light, this address delivers an incomparable urban lifestyle. Introduced by a light-filled entrance hallway, a delightful living space combines with a formal dining room complete with fireplace and courtyard setting to create a variety of year-round entertaining options. A well-equipped kitchen offers a picturesque outlook onto the lush foliage of a second courtyard. Two bedrooms comprise extensive walkin robes and fireplaces and share a central bathroom. Further features include a range of period details, study, laundry, additional bathroom and off-street parking.