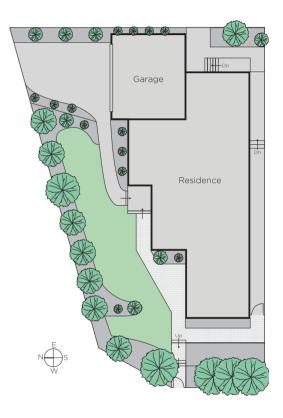

## Looking to Start or Downsize

An ultra-convenient location enhances the appeal of this attractive single level brick home. Positioned on an easily manageable corner allotment, the home on its own title is surrounded by pretty gardens offering both an alternative to a townhouse and a low maintenance option for either first home buyers, shrewd investors or retirees scaling down. The light-filled interior features 3 bedrooms, living room, family room and modern kitchen/meals, family bathroom (separate WC) plus easy-care private courtyard with garage access. Incls. ducted heating & double lock-up garage/storage.

> MARSHALLWHITE

Land size: 379sqm approx. / 4,078sqft approx.

68boondararoad-montalbertnorth.com

| 3 | Ē | 1 🖅 | 2 🚔 |
|---|---|-----|-----|
|   |   |     |     |

Auction Saturday 6th May at 2.30pm Tori McGregor 0400 633 992 Michael Wood 0425 280 191 Grayson Rayner 0433 654 744