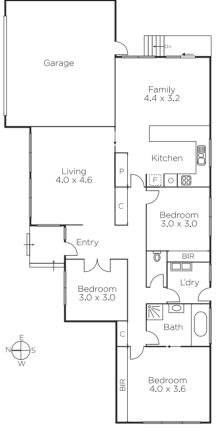

## Looking to Start or Downsize

An ultra-convenient location enhances the appeal of this attractive single level brick home. Positioned on an easily manageable corner allotment, the home on its own title is surrounded by pretty gardens offering both an alternative to a townhouse and a low maintenance option for either first home buyers, shrewd investors or retirees scaling down. The light-filled interior features 3 bedrooms, living room, family room and modern kitchen/meals, family bathroom (separate WC) plus easy-care private courtyard with garage access. Incls. ducted heating & double lock-up garage/storage.