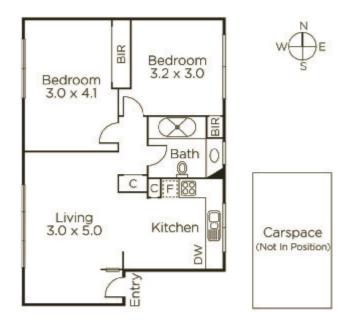

The open plan kitchen / meals area with beautiful parquetry flooring flows into the naturally light filled lounge which provides terrific views stretching out to the CBD skyline. With two generously sized double bedrooms, both with built in robes, a central bright bathroom with ample space for laundry facilities this residence will appeal to both owner-occupiers and investors. Among the many additional features are quality secondary glazing on all windows, fresh carpeting and ceiling fans in the living area and bedrooms. The property comes with highly secure parking space and intercom entry.