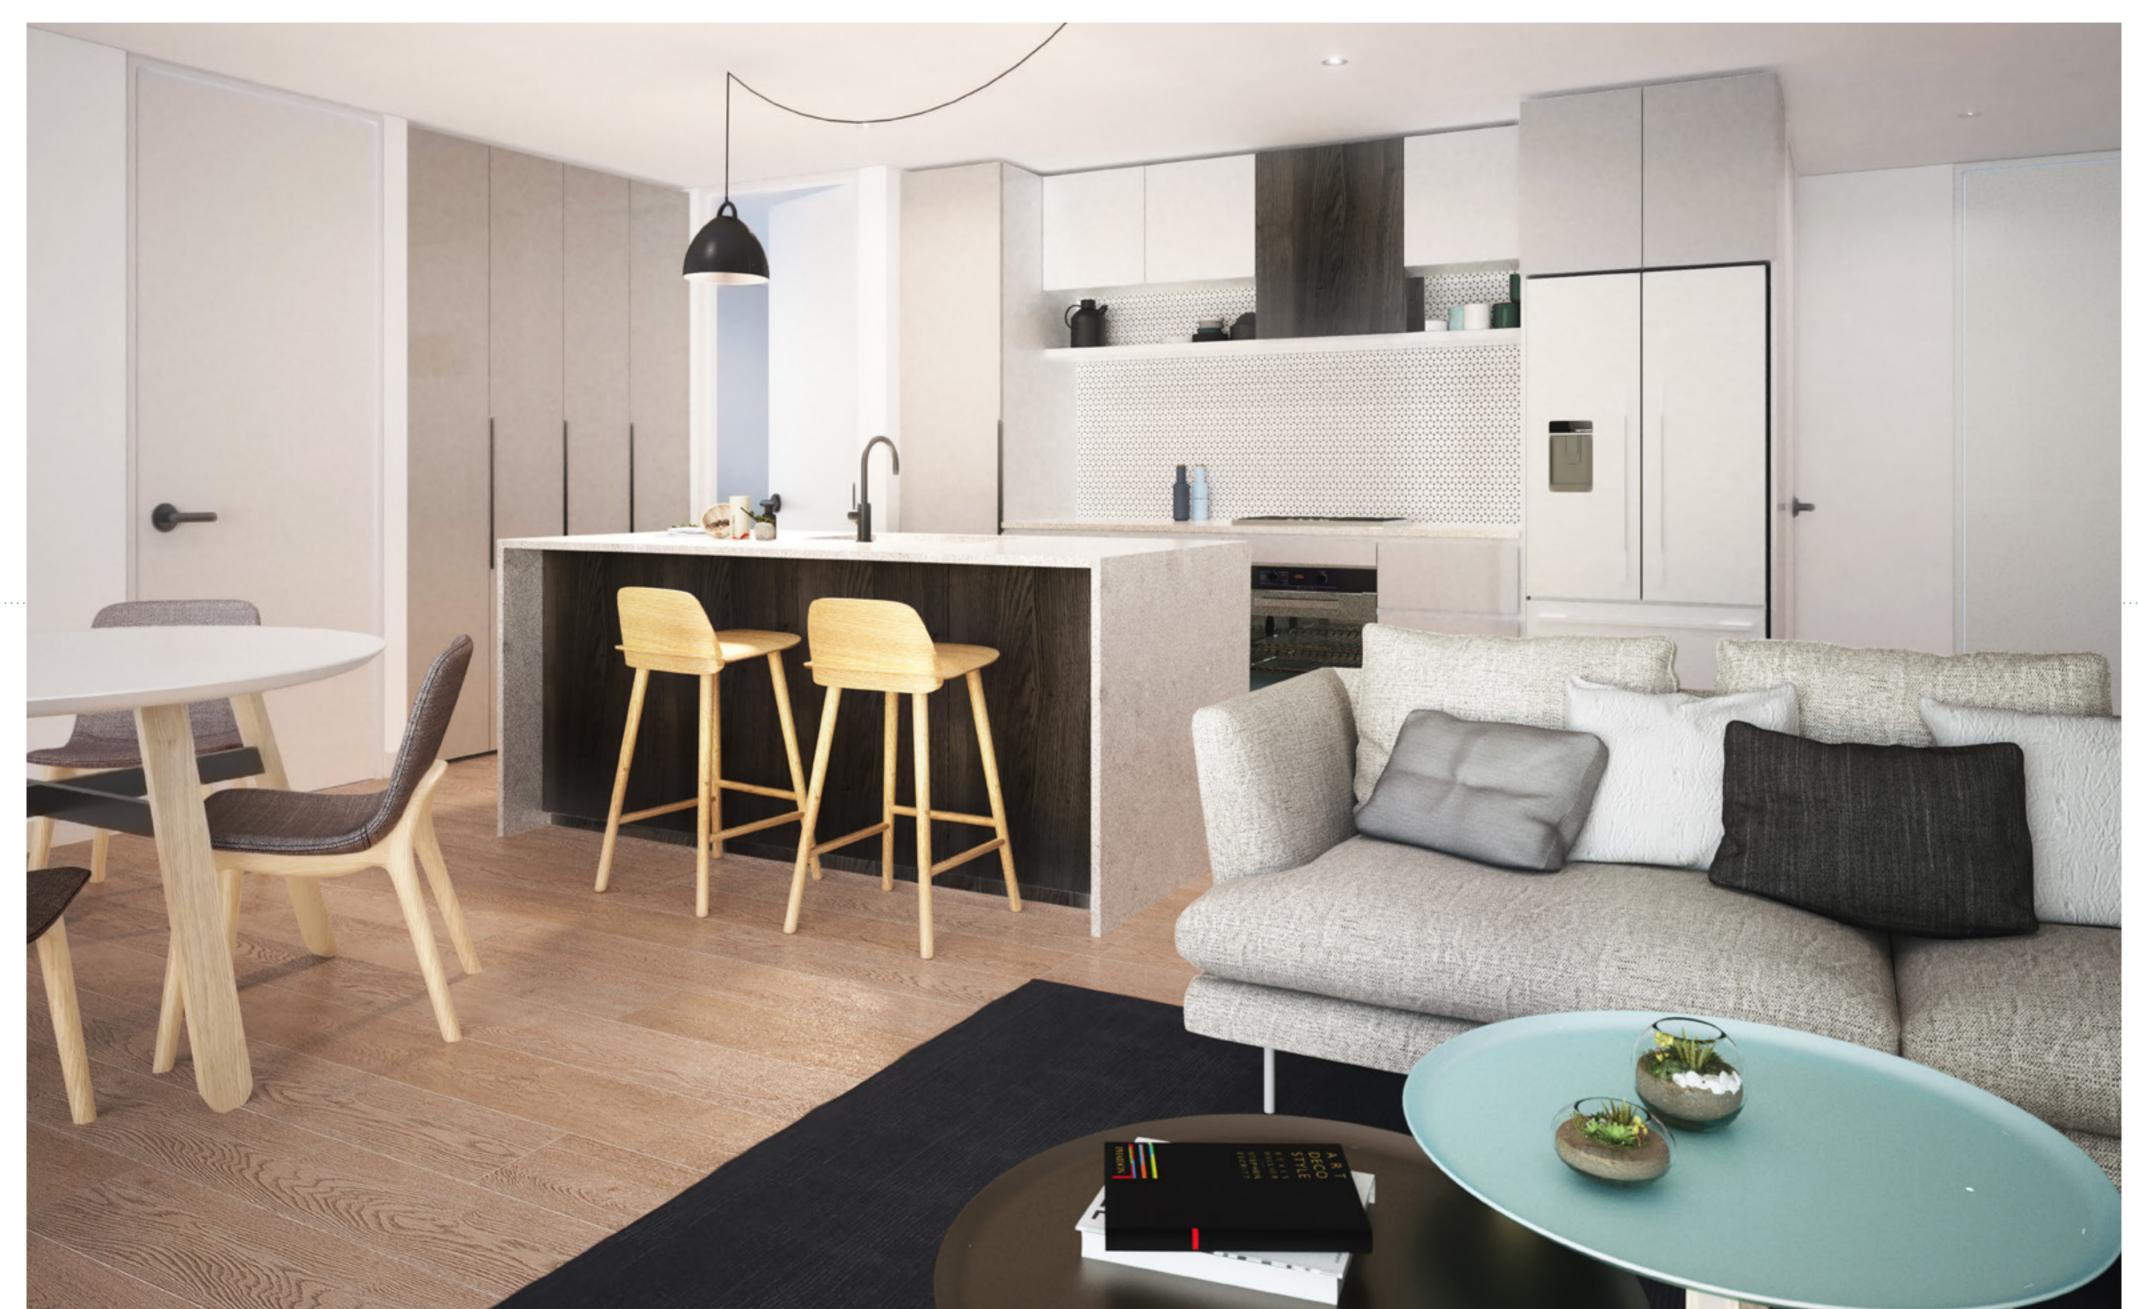

### OPULENT SPACES WITH ELEGANT DETAILING

State of the art fittings have been woven into the design for ease of use and little maintenance. Standard in THE ROYAL are mosaic tiled splashbacks, luxe timber flooring and polished concrete benchtops for a designer look that will stand the test of time. Whether you're holding court at a dinner party or simply a party of one, the ingenious layout and brushed platinum fittings make preparation and cleaning up a breeze.