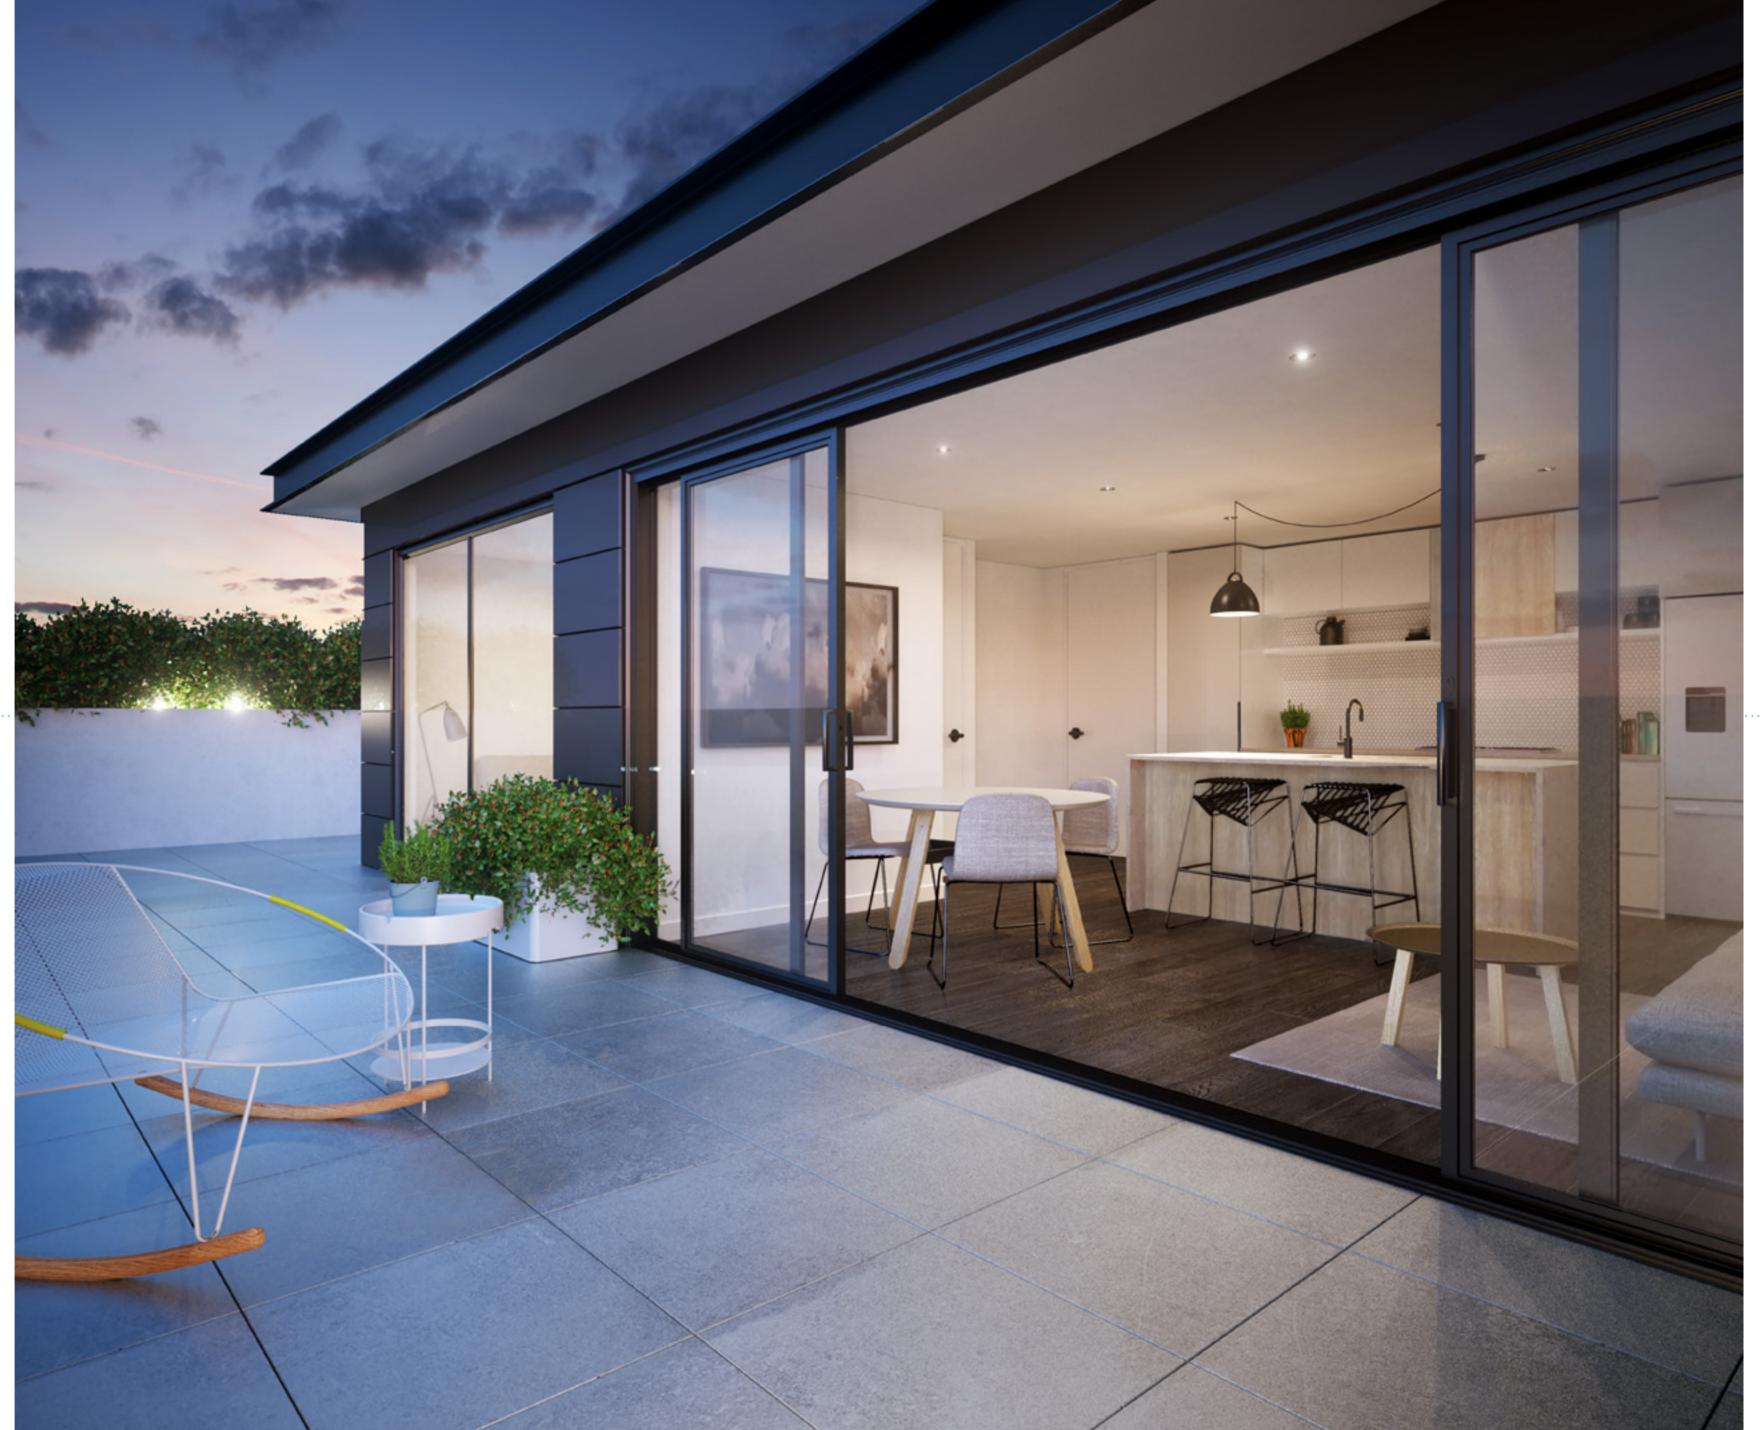

#### LIVE LIKE A KING

Live like royalty in the light bathed living rooms of THE ROYAL's elegantly appointed apartments. Plenty of open space gives these abodes an airy feel, whilst clever detailing keeps it grounded. Spacious paved terraces are the perfect venue from which to entertain guests or sit back and relax.

### OPULENT SPACES WITH ELEGANT DETAILING

State of the art fittings have been woven into the design for ease of use and little maintenance. Standard in THE ROYAL are mosaic tiled splashbacks, luxe timber flooring and polished concrete benchtops for a designer look that will stand the test of time. Whether you're holding court at a dinner party or simply a party of one, the ingenious layout and brushed platinum fittings make preparation and cleaning up a breeze.