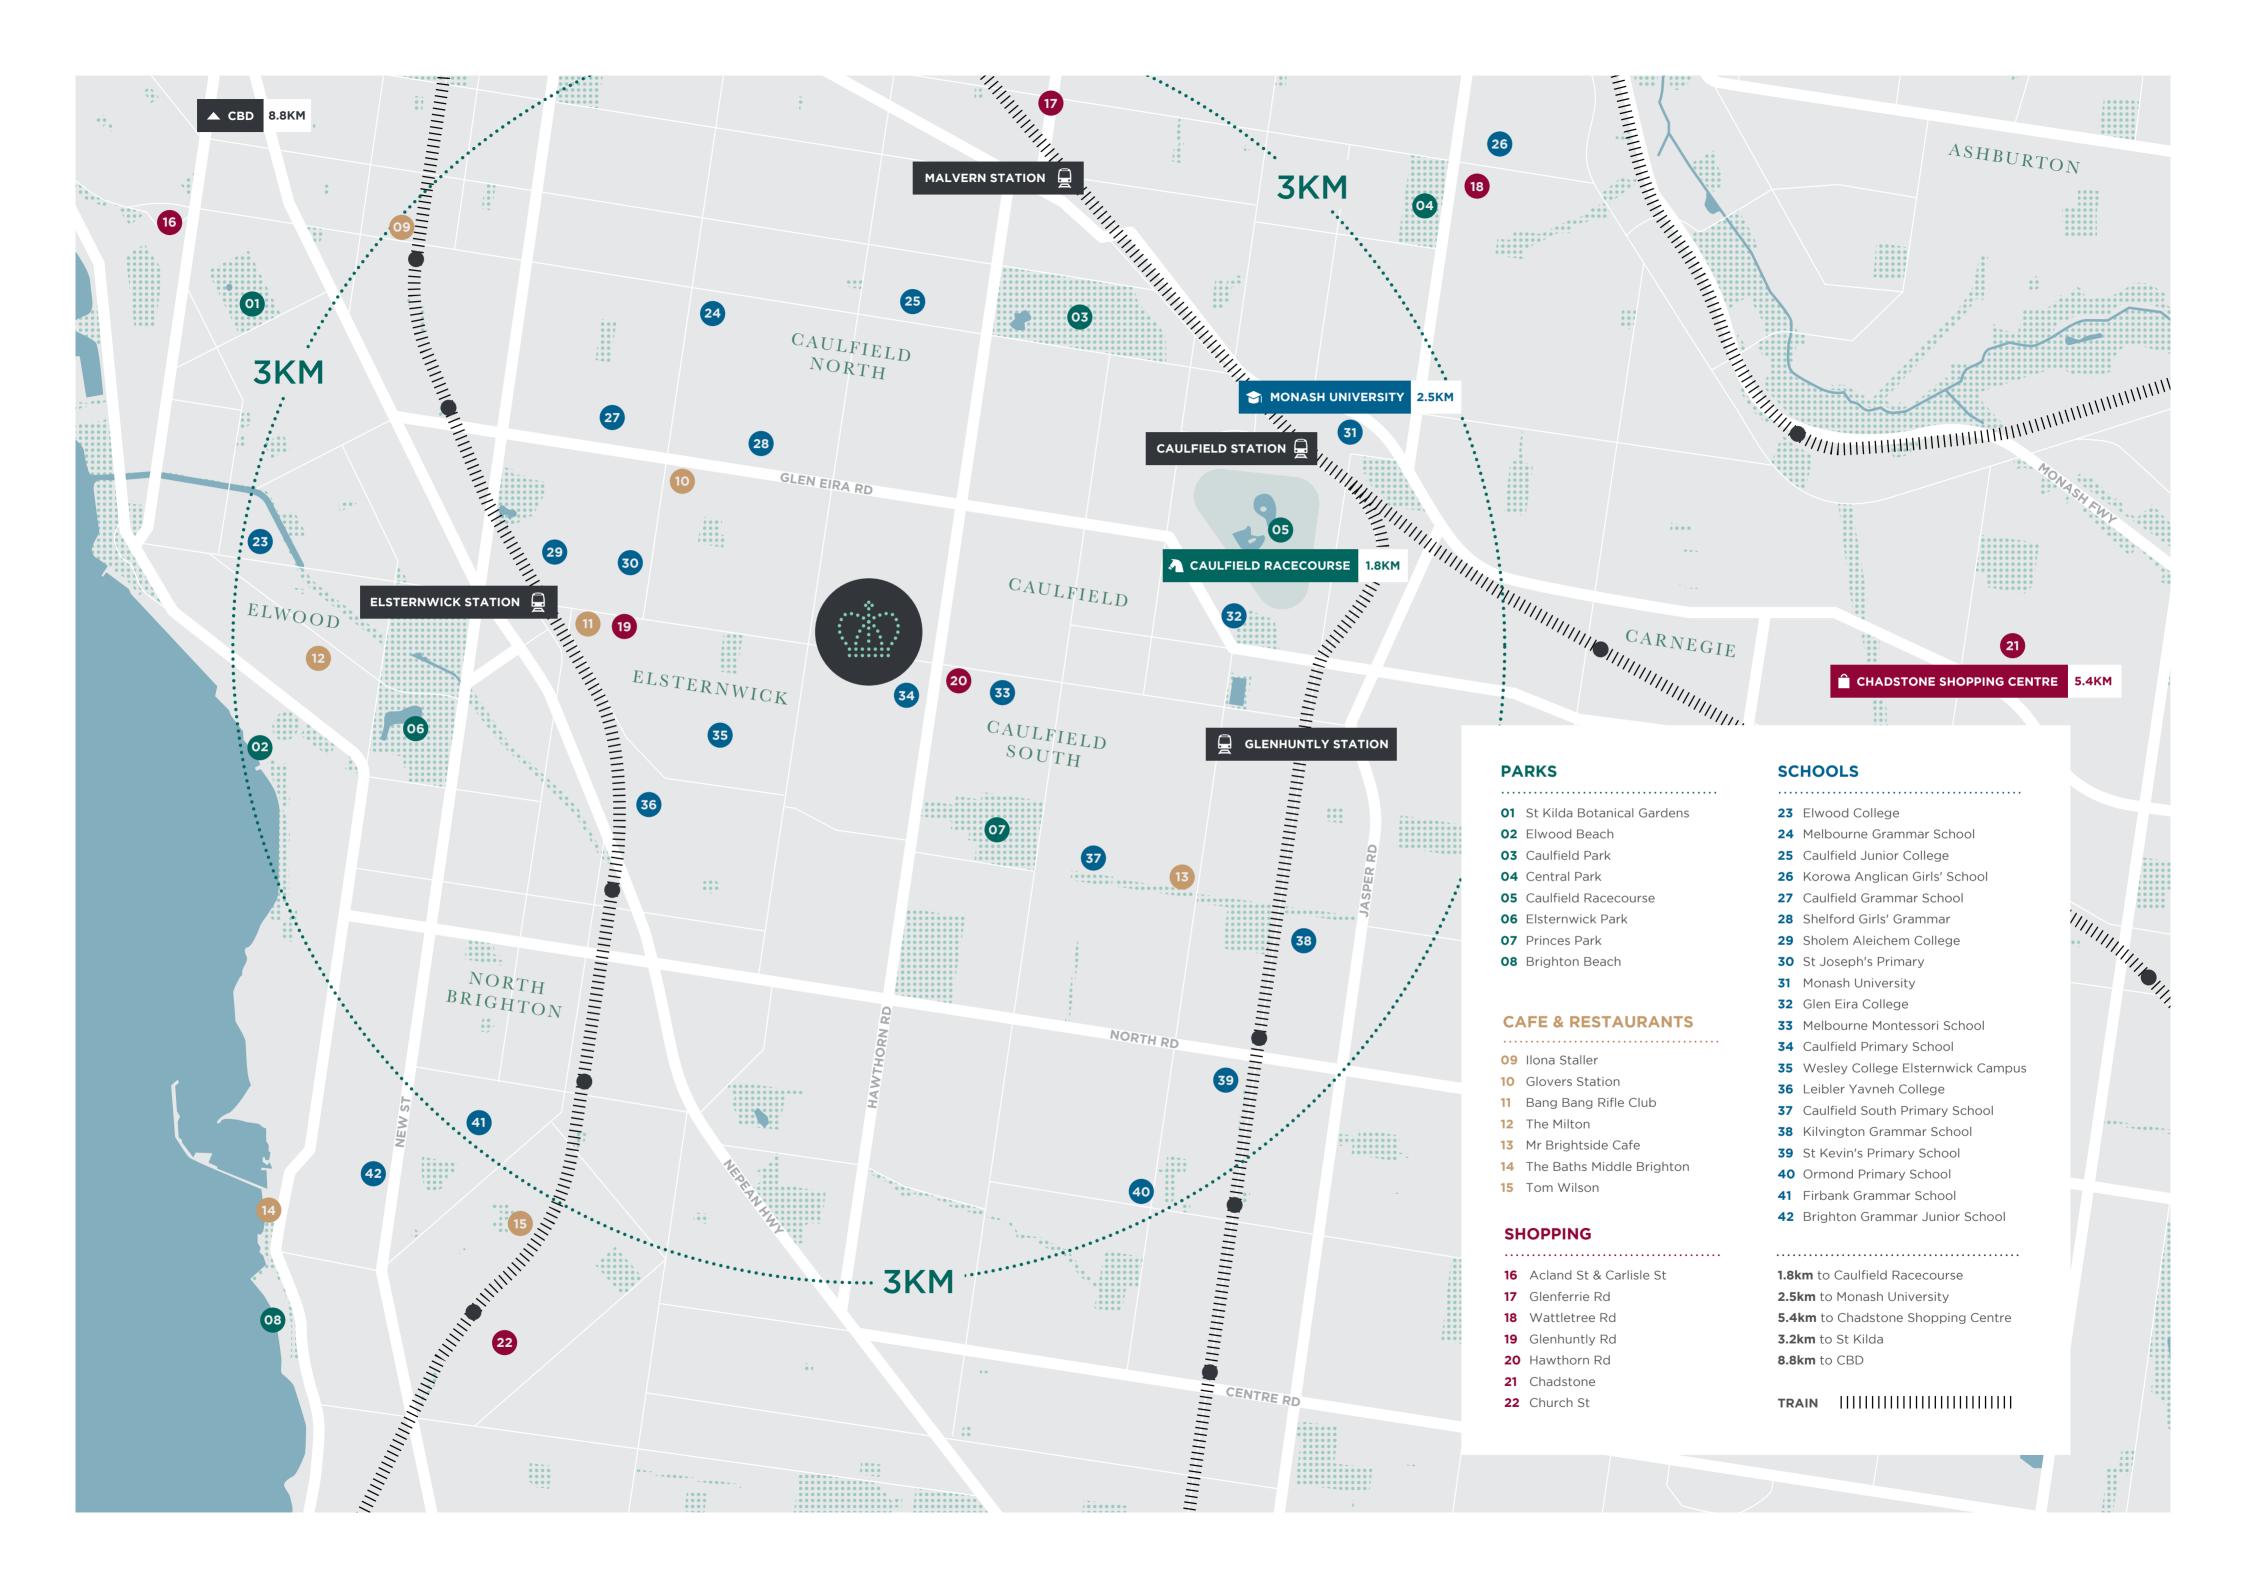

# WHERE THE PARK MEETS THE BEACH

Elwood Bay Trail - 3.7km

Elsternwick Park - 1.9km

Caulfield Park - 1.7km

Stay close to the city whilst enjoying all the glorious scenery and leisure activities of a beach holiday. Brighton and Elwood beaches are close by, as well as Caulfield Park and St Kilda Botanical Gardens. Stroll through stately tree lined local parks, cycle along the beautiful coastline, or pack a picnic and watch the waves - all only minutes from home.

St Kilda Botanical Gardens - 3.2km

The Milton - 2.6km

# FIND YOUR SURROUNDING HIDDEN GEMS

Half Moon - 3.8km

09

8

South Caulfield and nearby suburbs have a bustling cafe and restaurant scene, with hidden gems like Mr Brightside or the popular Glovers Station. Whether you'd like a take-away coffee or dinner out on the town with friends, this domain has something to suit all tastes and incomes.

Local cafe treats

Glovers Station - 1.3km

Glenferrie Rd, Malvern - 3.6km

#### A WEALTH OF SHOPPING & **LEISURE**

Monash University - 2.5km

Chadstone Shopping Centre - 5.4km

THE ROYAL is in a prime central location, close to many boutiques, salons and gyms on Glenferrie Road. Even closer, Glenhuntly Road provides a similar selection of shops, all within strolling distance. The well-established local community boasts a cinema, pool and plenty of other treasures to enjoy. Shop to your heart's content or take up a yoga membership - there's plenty to experience right on your doorstep.