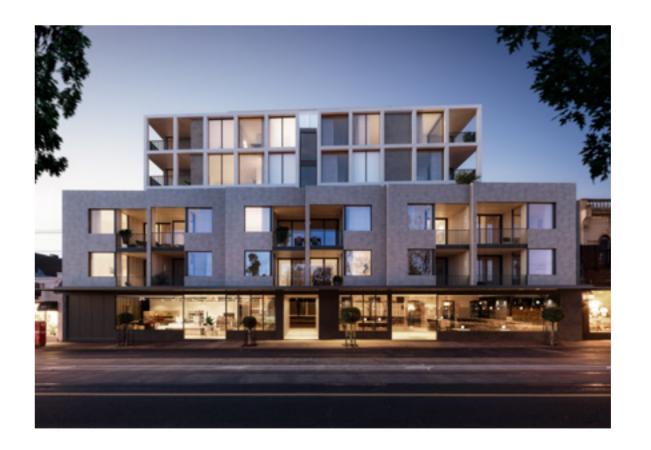

#### LIVE LIKE A KING

Live like royalty in the light bathed living rooms of THE ROYAL's elegantly appointed apartments. Plenty of open space gives these abodes an airy feel, whilst clever detailing keeps it grounded. Spacious paved terraces are the perfect venue from which to entertain guests or sit back and relax.

### OPULENT SPACES WITH ELEGANT DETAILING

State of the art fittings have been woven into the design for ease of use and little maintenance. Standard in THE ROYAL are mosaic tiled splashbacks, luxe timber flooring and polished concrete benchtops for a designer look that will stand the test of time. Whether you're holding court at a dinner party or simply a party of one, the ingenious layout and brushed platinum fittings make preparation and cleaning up a breeze.