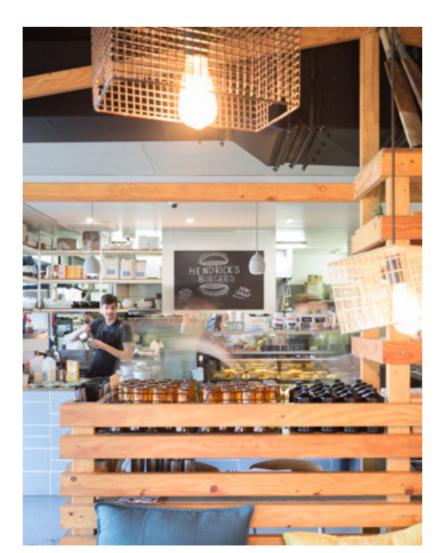

# FIND YOUR SURROUNDING HIDDEN GEMS

Half Moon - 3.8km

09

8

South Caulfield and nearby suburbs have a bustling cafe and restaurant scene, with hidden gems like Mr Brightside or the popular Glovers Station. Whether you'd like a take-away coffee or dinner out on the town with friends, this domain has something to suit all tastes and incomes.

Local cafe treats

Glovers Station - 1.3km

Glenferrie Rd, Malvern - 3.6km