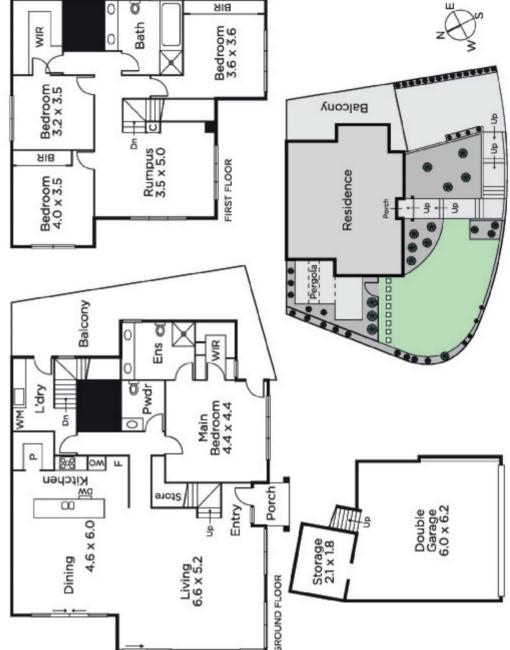

## Standing out from the Crowd

Setting a benchmark for luxurious living this spectacular brand new multi-level residence encapsulates everything that is desirable in a contemporary home. A spacious, light-filled interior features a crisp white décor, spotted gum floors, Italian fixtures & fittings, 4-bedrooms - 2 with WIRs, main/ensuite, a family bathroom, upstairs retreat & fantastic views. Plus an expansive family domain incorporating a sleek Bosch/CaesarStone kitchen with WIP, p/room & laundry opening to a northwest-facing walled alfresco entertaining area. Incls ducted heating/cooling, provision for an internal lift, rem/basement double garage.