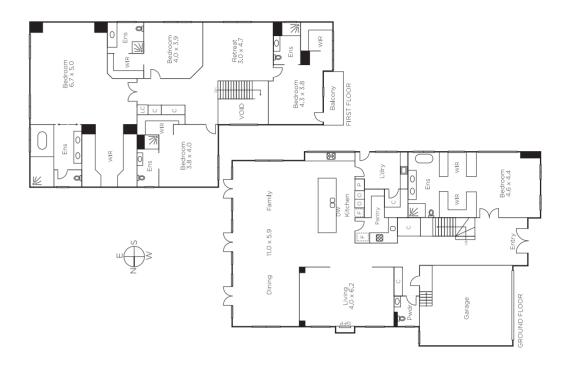

## At the Pinnacle of Design and Luxury

Commanding a prominent hilltop position, this impressive new Hamptons inspired residence is defined by its superior level of luxury & quality & a prized location in the Balwyn High zone near trams, parks, shops & freeway access. European Oak parquetry flows through the wide hall to a sitting room, spectacular living/dining room & gourmet kitchen with butler's pantry opening to a deep private garden. The opulent main bedroom with ensuite & walk in robe is accompanied by four additional bedrooms with ensuites & walk in robes & a retreat. Includes heat/cooling, pwdr-rm, laundry, auto-gates & double garage.