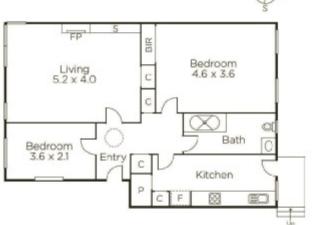

Freshly painted and carpeted, the home is ready to be lived in or leased, with a generous lounge / dining delightfully arranged around an ambient fire place, plus a large kitchen and robes in one of the bedrooms. Easily improvable to really reap the rewards of this prestigious address, this character-filled home also features intercom entry, a communal laundry and lush gardens. With city-bound trams and buses right out front, plus all the cafes, boutiques and restaurants of Hawksburn Village within metres and Orrong Park just around the corner, this really is an outstanding lifestyle location.